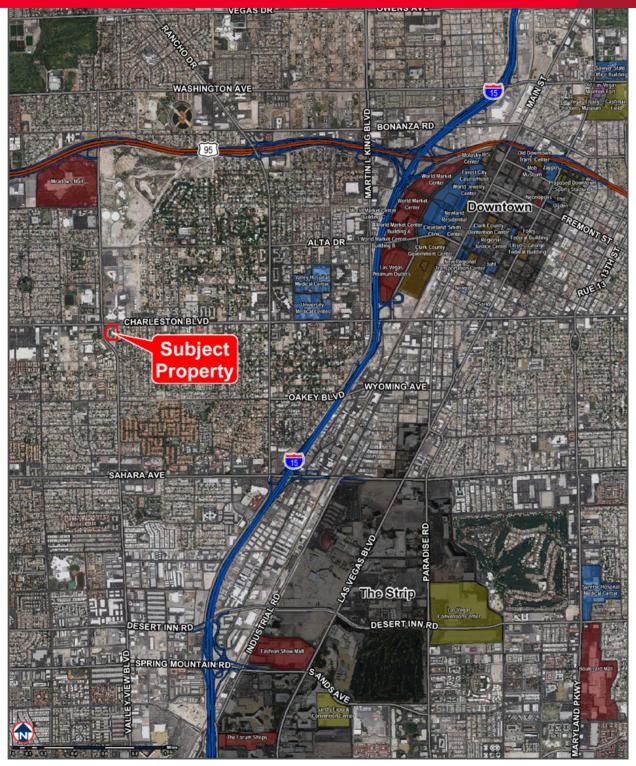

#### PROPERTY HIGHLIGHTS

Charleston Valley View office park is located on the SEC of Charleston and Valley View and only a mile from I-15 freeway. Its central location makes it convenient to get to any location in the Las Vegas valley, including downtown.

- Great central Westside location
- Hard corner of Charleston and Valley View
- On CAT bus line
- Across from the Las Vegas Valley water district
- Abundance of restaurants & shops nearby
- Close to the Meadows Regional Mall

- Close proximity to downtown
- Great access to I-15 and U.S. 93/95 highway
- Ample parking
- Landlord making great deals!!!
- Lease rate: \$1.40 Modified Gross

NEIL SORKIN

+1 702 688 6923 nsorkin@comre.com **BOB HAWKINS** 