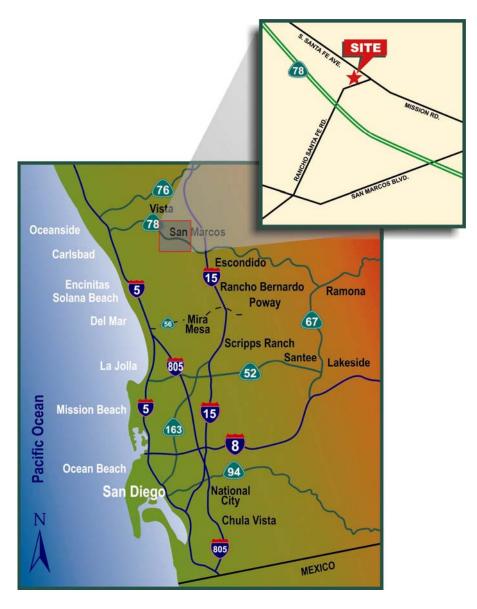

# Available - Commercial Corner Site

CORNER OF RANCHO SANTA RD. & S. SANTA FE AVE., SAN MARCOS, CA 92069

Site: Corner of Rancho Santa Fe Rd. & S. Santa Fe Avenue

Size: Approximately 2.01 acres (87,624 SF)

Sale Price: \$2,015,352 (\$23.00 PSF)

Zoning: Commercial

Traffic Count: Rancho Santa Fe Road: 18,076 cars per day

S. Santa Fe Avenue: 29,197 cars per day

(Source: City of San Marcos)

Location:

This property is located in San Marcos, the fastest growing city in San Diego County. The city has an abundance of new quality residential developments and many more planned into the foreseeable future. The site is located just one block north of Highway 78 on Rancho Santa Fe Road, in close proximity to Palomar College, new residential developments, and industrial parks.

# Rancho Santa Fe Rd. & S. Santa Fe Avenue