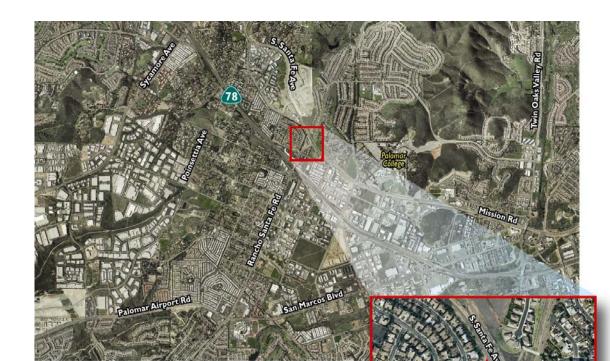

# Available - Commercial Corner Site

CORNER OF RANCHO SANTA RD. & S. SANTA FE AVE., SAN MARCOS, CA 92069

Site: Corner of Rancho Santa Fe Rd. & S. Santa Fe Avenue

Size: Approximately 2.01 acres (87,624 SF)

Sale Price: \$2,015,352 (\$23.00 PSF)

Zoning: Commercial

Traffic Count: Rancho Santa Fe Road: 18,076 cars per day

S. Santa Fe Avenue: 29,197 cars per day

(Source: City of San Marcos)

Location:

This property is located in San Marcos, the fastest growing city in San Diego County. The city has an abundance of new quality residential developments and many more planned into the foreseeable future. The site is located just one block north of Highway 78 on Rancho Santa Fe Road, in close proximity to Palomar College, new residential developments, and industrial parks.

# Rancho Santa Fe Rd. & S. Santa Fe Avenue