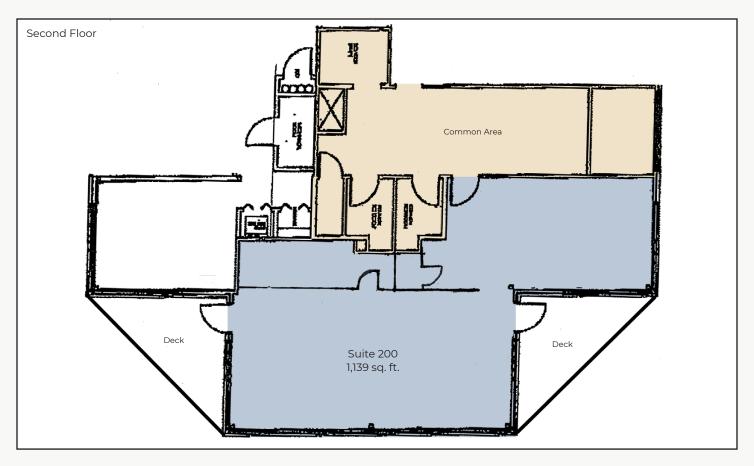

## Louisville Medical / Professional Office Space For Lease

| Available Space      | 1,139 sq. ft. |
|----------------------|---------------|
| Lease Rate / sq. ft. | \$22.00 NNN   |
| Expenses / sq. ft.   | \$16.65*      |

\*Including Utilities

- Second Floor Office Space with Elevator Access Featuring Reception Area,
  Open Work Concept, Storage Closet & Private Decks
- Space is Wrapped with Windows and Offers an Abundance of Natural Light
- Perfect for a Variety of Medical, Dental, or Professional Offices Uses
- Excellent Parking
- Great Louisville Location with Easy Access to W. South Boulder Road & McCaslin Blvd