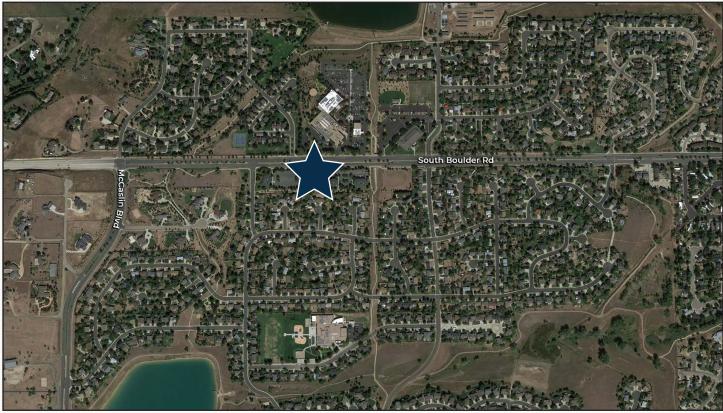

\*Including Utilities

- Second Floor Office Space with Elevator Access Featuring Reception Area,
  Open Work Concept, Storage Closet & Private Decks
- Space is Wrapped with Windows and Offers an Abundance of Natural Light
- Perfect for a Variety of Medical, Dental, or Professional Offices Uses
- Excellent Parking
- Great Louisville Location with Easy Access to W. South Boulder Road & McCaslin Blvd