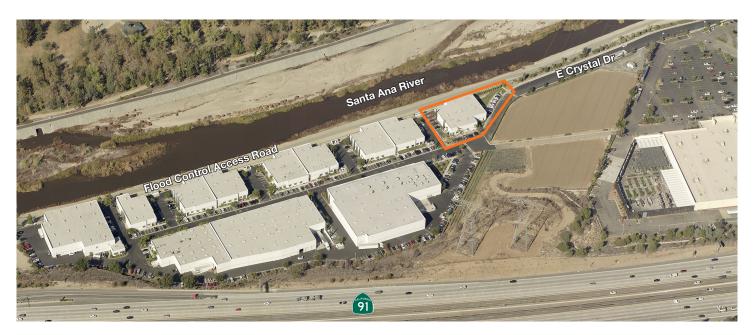

## Available for Lease

8095 Crystal Drive, Anaheim, CA

| DEMOGRAPHICS 2014 |           |           |           |
|-------------------|-----------|-----------|-----------|
|                   | 1 mile    | 3 miles   | 5 miles   |
| Est Population    | 9,970     | 87,098    | 146,904   |
| Est Households    | 3,585     | 30,403    | 50,466    |
| Est Avg HH Income | \$111,759 | \$109,285 | \$107,434 |