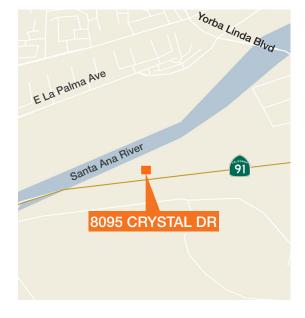

## Available for Lease

8095 Crystal Drive, Anaheim, CA

| DEMOGRAPHICS 2014 |           |           |           |
|-------------------|-----------|-----------|-----------|
|                   | 1 mile    | 3 miles   | 5 miles   |
| Est Population    | 9,970     | 87,098    | 146,904   |
| Est Households    | 3,585     | 30,403    | 50,466    |
| Est Avg HH Income | \$111,759 | \$109,285 | \$107,434 |