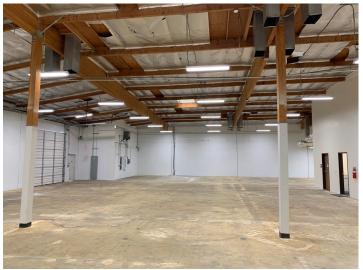

### FOR SALE - $\pm 6,954$ SF

Newly Renovated Rare, Small Industrial Condo

### 3120 CHICAGO AVENUE, CONDO 2 | RIVERSIDE, CA 92507

- » Hunter Park Neighborhood (BMP Zoning)
- » ±1,200 SF of Newly Renovated Office
- » Suite Next Door Available (±16,980 SF, ±23,934 SF Total)
- » Reception, 2 Private Offices, Coffee Bar, 2 Restrooms
- » 2 Large Ground Level Doors (12' x 12' & 12' x 9')
- » 400 Amps; 277/480V Electrical Service (Verify)
- » 17-18' Clear Height
- » Easy Access to 91/60/215 Freeways