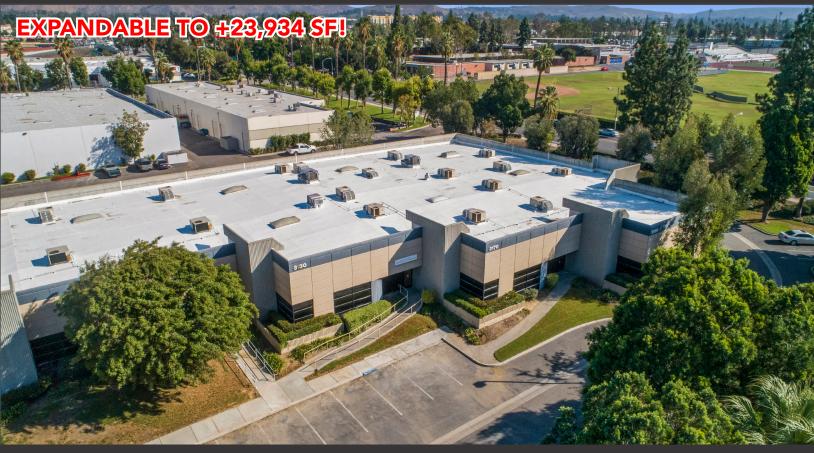

### FOR SALE - $\pm 6,954$ SF

Newly Renovated Rare, Small Industrial Condo

### 3120 CHICAGO AVENUE, CONDO 2 | RIVERSIDE, CA 92507

- » Hunter Park Neighborhood (BMP Zoning)
- » ±1,200 SF of Newly Renovated Office
- » Suite Next Door Available (±16,980 SF, ±23,934 SF Total)
- » Reception, 2 Private Offices, Coffee Bar, 2 Restrooms
- » 2 Large Ground Level Doors (12' x 12' & 12' x 9')
- » 400 Amps; 277/480V Electrical Service (Verify)
- » 17-18' Clear Height
- » Easy Access to 91/60/215 Freeways