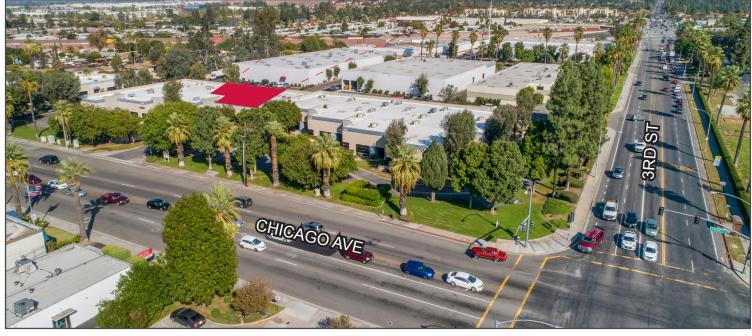

ice
- » Suite Next Door Available (±16,980 SF, ±23,934 SF Total)
- » Reception, 2 Private Offices, Coffee Bar, 2 Restrooms
- » 2 Large Ground Level Doors (12' x 12' & 12' x 9')
- » 400 Amps; 277/480V Electrical Service (Verify)
- » 17-18' Clear Height
- » Easy Access to 91/60/215 Freeways



### LEE & ASSOCIATES

COMMERCIAL REAL ESTATE SERVICES

www.lee-associates.com

#### **TOBY TEWELL**

Vice President (951)276-3662 ttewell@lee-associates.com DRE #01822772



# FOR SALE - <u>+</u>6,954 SF

Newly Renovated Rare, Small Industrial Condo











COMMERCIAL REAL ESTATE SERVICES

www.lee-associates.com

### **TOBY TEWELL**

Vice President (951)276-3662 ttewell@lee-associates.com DRE #01822772



# FOR SALE - <u>+</u>6,954 SF

Newly Renovated Rare, Small Industrial Condo

#### SITE PLAN







www.lee-associates.com

#### **TOBY TEWELL**

Vice President (951)276-3662 ttewell@lee-associates.com DRE #01822772