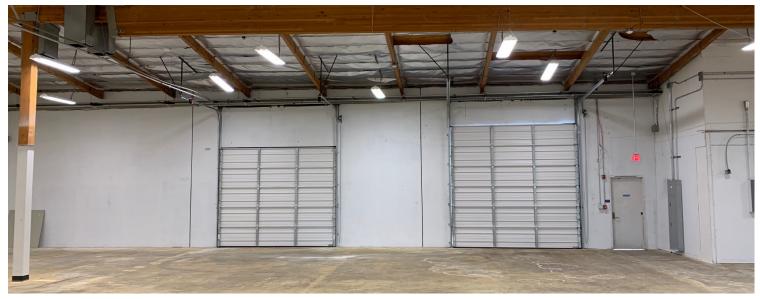

### 3120 CHICAGO AVENUE, CONDO 2 | RIVERSIDE, CA 92507

- » Hunter Park Neighborhood (BMP Zoning)
- » ±1,200 SF of Newly Renovated Office
- » Suite Next Door Available (±16,980 SF, ±23,934 SF Total)
- » Reception, 2 Private Offices, Coffee Bar, 2 Restrooms
- » 2 Large Ground Level Doors (12' x 12' & 12' x 9')
- » 400 Amps; 277/480V Electrical Service (Verify)
- » 17-18' Clear Height
- » Easy Access to 91/60/215 Freeways