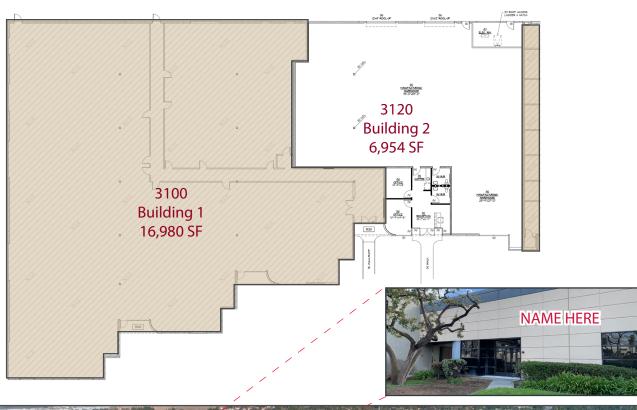

#### SITE PLAN

www.lee-associates.com

### 3120 CHICAGO AVENUE, CONDO 2 | RIVERSIDE, CA 92507

- » Hunter Park Neighborhood (BMP Zoning)
- » ±1,200 SF of Newly Renovated Office
- » Suite Next Door Available (±16,980 SF, ±23,934 SF Total)
- » Reception, 2 Private Offices, Coffee Bar, 2 Restrooms
- » 2 Large Ground Level Doors (12' x 12' & 12' x 9')
- » 400 Amps; 277/480V Electrical Service (Verify)
- » 17-18' Clear Height
- » Easy Access to 91/60/215 Freeways