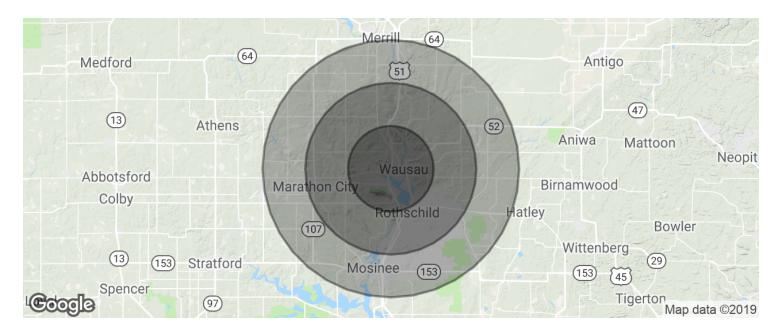

## Demographics Map & Report

| POPULATION          | 5 MILES   | 10 MILES  | 15 MILES  |
|---------------------|-----------|-----------|-----------|
| Total population    | 57,378    | 107,288   | 136,744   |
| Median age          | 38.0      | 38.4      | 38.6      |
| Median age (Male)   | 36.1      | 36.7      | 37.0      |
| Median age (Female) | 39.8      | 39.9      | 39.7      |
| HOUSEHOLDS & INCOME | 5 MILES   | 10 MILES  | 15 MILES  |
| Total households    | 23,950    | 43,979    | 55,753    |
| # of persons per HH | 2.4       | 2.4       | 2.5       |
| Average HH income   | \$55,386  | \$61,835  | \$63,193  |
| Average house value | \$148,508 | \$163,835 | \$168,039 |

\* Demographic data derived from 2010 US Census

**BRIAN ZELLER DAVID ROBSON** C: 612.325.3038 C: 651.248.0390 bzeller@ccim.net drobson@bantara.net

other conditions, withdrawal without notice and to any special listing conditions imposed by the property owner(s). We make no representations to the as to the condition of the property in question