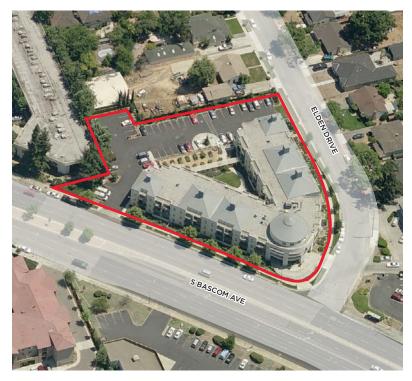

### **LOCATION**

Craig Gardens is located in the heart of Silicon Valley at the corner of S. Bascom Avenue and Elden Drive in San Jose, California. Nearby Highway 17 and Bascom Avenue provide easy access to work, services and shopping as well as the entire Silicon Valley. Over the last decade Santa Clara county has been one of the fastest growing regions in the country, due to its ideal location, dynamic economic base and quality of living. The explosive growth of the Silicon Valley as the leading high-technology, life sciences and telecommunications centers in the world have positioned the region for continued prosperity.