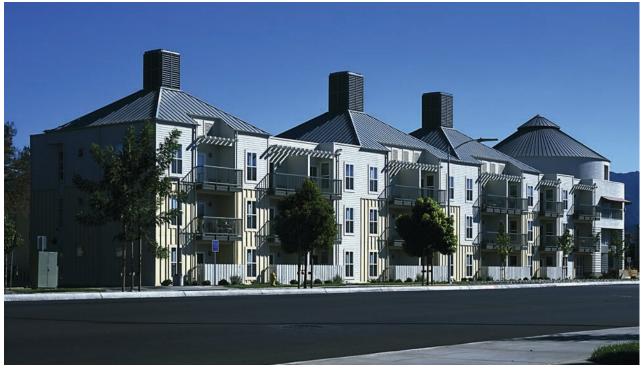

## **DESCRIPTION**

Craig Gardens consists of one, three-story building containing 90 one bedroom, one bath rental units occupied by low income seniors. The apartments are situated on +/-1.47 landscaped acres in a residential neighborhood. Amenities include a community room with kitchen, community garden area and large outdoor courtyard.

## **PROPERTY FACTS**

90 Senior Affordable Apartments +/-547 Square Feet All one bedroom one bath units Year Built - 2002 Site Area - +/-63,450 Square Feet On Site Parking Spaces - 63