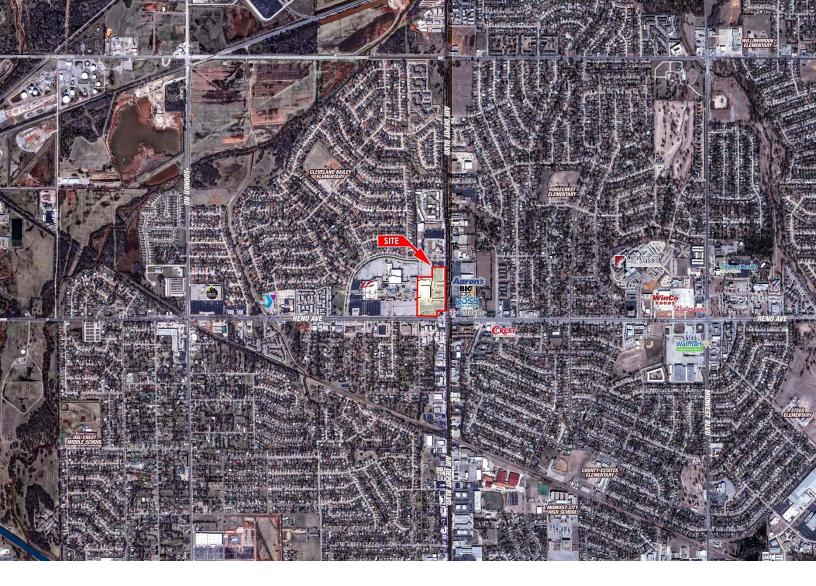

## **Property Highlights**

- Great redevelopment opportunity
- High visibility from both roadways
- Tinker Air Force Base, state's largest employer, located 2 miles south
- Large parking field

Building Dimensions: 350' Wide 265' Deep Building Configuration: Mall Ownership: Sears Holding Corporation Adjacent Developments: North: Heritage Plaza South: Goodwill & Cash America Pawn East: Ace Hardware, Aaron Rents, Citi Trends, Big Lots, Ross West: Former Heritage Mall

### 6909 E. Reno Ave Midwest City, OK

Clay Mote +1 214 378 1212 cmote@venturedfw.com Texas License # 447471