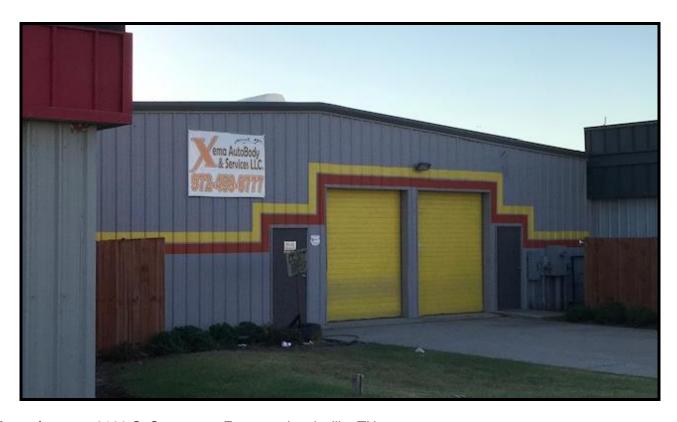

## FREEWAY AUTOMOTIVE BODY SHOP LEWISVILLE, TX

**Location:** 2129 S. Stemmons Freeway, Lewisville, TX

**Build Out:** Suite 200: 6,333 SF – Center of Building

2 Offices/storage & Paint Booth; 12' & 14' roll-up doors in the rear.