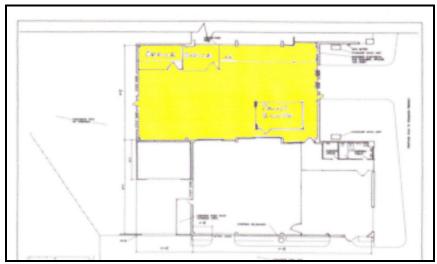

## FREEWAY AUTOMOTIVE BODY SHOP LEWISVILLE, TX

**Location:** 2129 S. Stemmons Freeway, Lewisville, TX

**Build Out:** Suite 200: 6,333 SF – Center of Building

2 Offices/storage & Paint Booth; 12' & 14' roll-up doors in the rear.