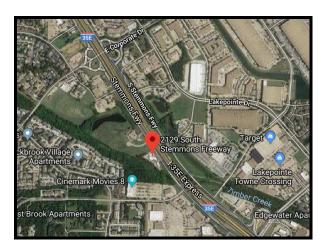

## FREEWAY AUTOMOTIVE BODY SHOP LEWISVILLE, TX

**Location:** 2129 S. Stemmons Freeway, Lewisville, TX

**Build Out:** Suite 200: 6,333 SF – Center of Building

2 Offices/storage & Paint Booth; 12' & 14' roll-up doors in the rear.