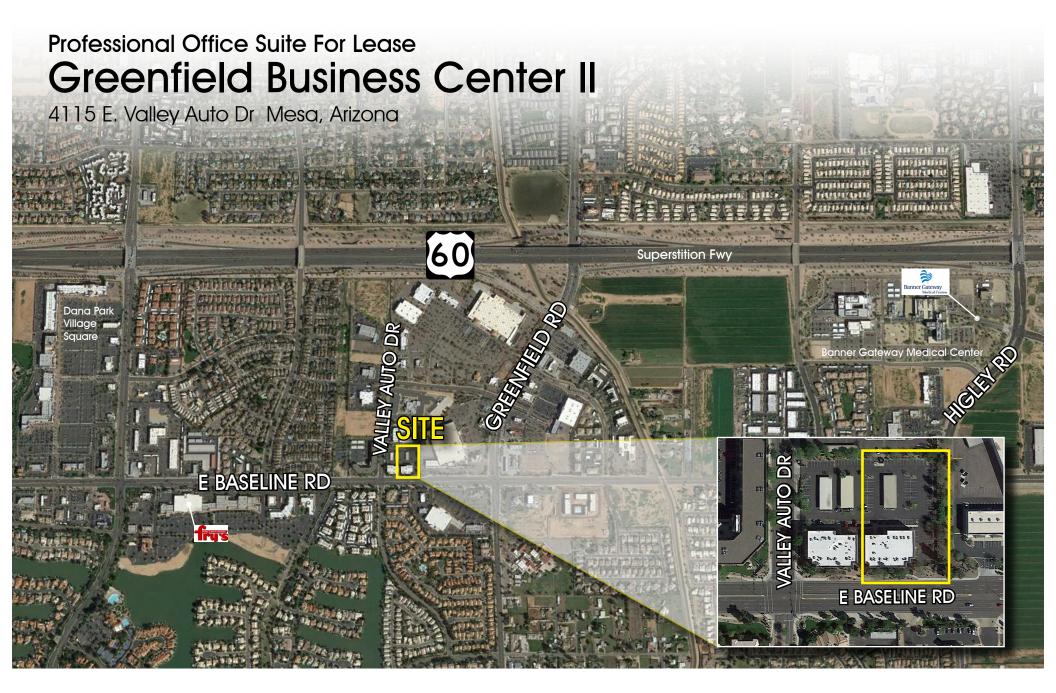

# **Features**

- ± 1,985 SF, Suite 201 Available For Lease
- Fiber Optics Internet and Phone
- Monument Signage Available
- Baseline Road Visibility and Located Just West of Greenfield Rd

# Lease Rate: \$15.75 F/S

- I-1 Zoning, City of Mesa
- Less Than 1/2 Mile to US-60
- Close Proximity to Banner Gateway Hospital