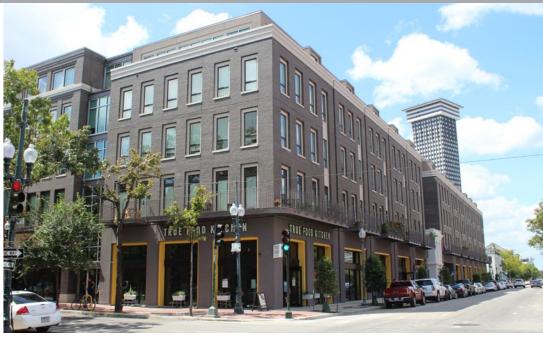

### **EXECUTIVE SUMMARY**

An exciting, new mixed-use development in the heart of New Orleans' Warehouse District, The Julia features over 17,000 SF of ground floor retail space, 197 apartments, and generous indoor garage parking.

The development sits in a prime Warehouse District corridor, captures the ingress and egress of the downtown commuter, fronts two of the major streetcar lines, and is centrally located within the city, so as to provide easy access to the primary submarkets of the city of New Orleans. Additionally, tenants will enjoy the seasonal benefits of Mardi Gras parade activity.