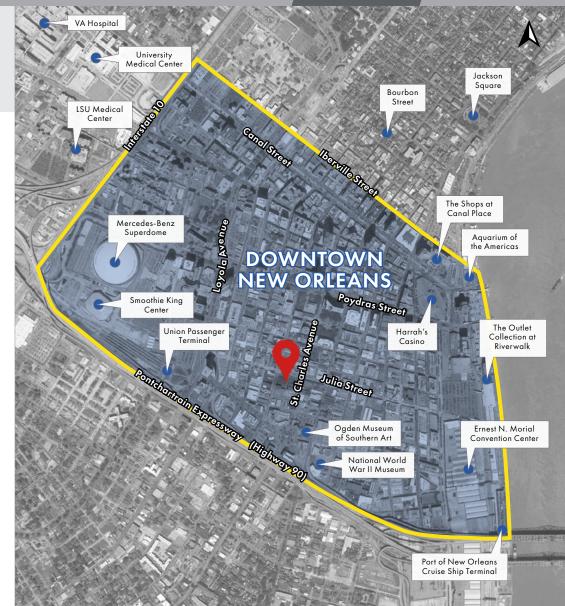

730 Julia Street, New Orleans, LA

**OVERVIEW** 

SITE PLAN

AERIAL

RETAIL & FOOD LIVE & WORK MAP MAP

NOLA DISTRICTS DOWNTOWN INFO

DEMOS

DOWNTOWN NEW ORLEANS is defined by the Downtown Development District of New Orleans (DDD) as the area bounded by Iberville Street, the Mississippi River, Pontchartrain Expressway, and Interstate 10. It includes the Central Business District and the Warehouse/Arts District.