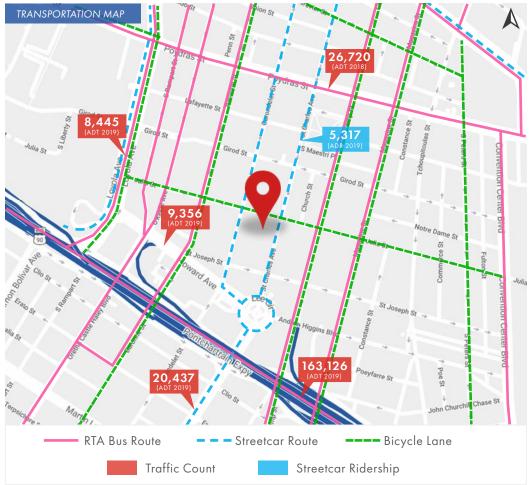

### PROPERTY OVERVIEW

- 17,000+ SF Total of Ground Floor Commercial Space
- 197 Residential Apartments
- Location Infill location nestled between the Warehouse and South Market Districts, well over 600 apartments to be built on the same block by 2021
- Located in the Warehouse District, bounded by famous St. Charles Avenue, Julia Street and Carondelet Street
- 2 Million streetcar riders and 7.5 Million vehicles pass by the property annually

The development sits in a prime Warehouse District corridor, captures the ingress and egress of the downtown commuter, fronts two of the major streetcar lines, and is centrally located within the city, so as to provide easy access to the primary submarkets of the city of New Orleans. Additionally, tenants will enjoy the seasonal benefits of Mardi Gras parade activity.