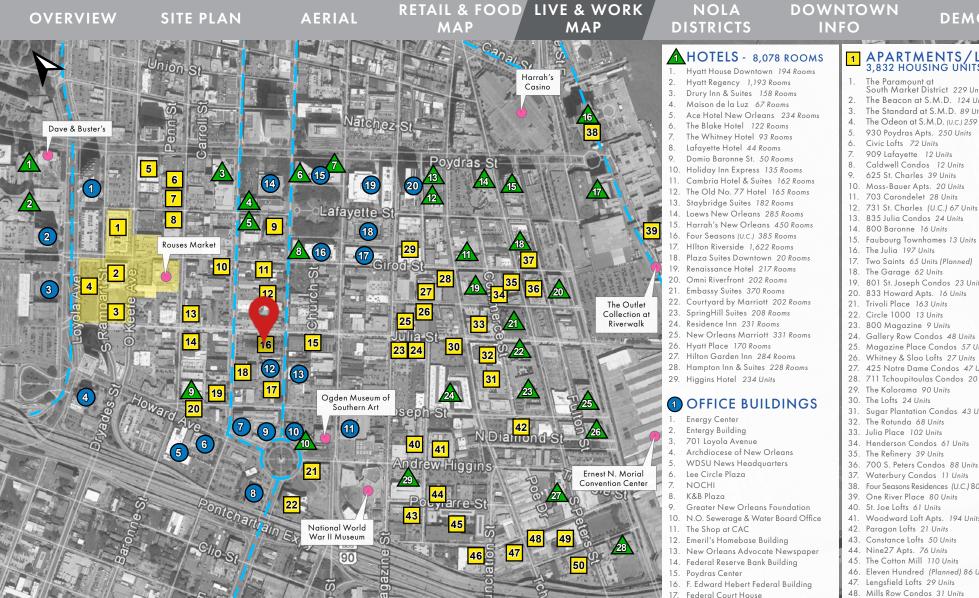

### APARTMENTS/LOFTS 3,832 HOUSING UNITS

DEMOS

- The Paramount at South Market District 229 Units
- The Beacon at S.M.D. 124 Units
- The Standard at S. M. D. 89 Uts
- The Odeon at S.M.D. (U.C.) 259 Uts.
- 930 Poydras Apts. 250 Units
- Civic Lofts 72 Units
- 909 Lafavette 12 Units
- Caldwell Condos 12 Units
- 625 St. Charles 39 Units
- 10. Moss-Bauer Apts. 20 Units
- 11. 703 Carondelet 28 Units
- 13. 835 Julia Condos 24 Units

- 15. Faubourg Townhomes 13 Units
- 16. The Julia 197 Units
- 18. The Garage 62 Units
- 19. 801 St. Joseph Condos 23 Units
- 20. 833 Howard Apts. 16 Units
- 21. Trivoli Place 163 Units
- 22. Circle 1000 13 Units
- 23. 800 Magazine 9 Units
- 24. Gallery Row Condos 48 Units
- 25. Magazine Place Condos 57 Units
- 26. Whitney & Sloo Lofts 27 Units
- 27. 425 Notre Dame Condos 47 Units
- 28. 711 Tchoupitoulas Condos 20 Units
- 29. The Kalorama 90 Units
- 30. The Lofts 24 Units
- 31. Sugar Plantation Condos 43 Units
- 32. The Rotunda 68 Units
- 33. Julia Place 102 Units
- 34. Henderson Condos 61 Units
- 35. The Refinery 39 Units
- 36. 700 S. Peters Condos 88 Units
- 37. Waterbury Condos 11 Units
- 38. Four Seasons Residences (U.C.) 80 Units
- 39. One River Place 80 Units
- 40. St. Joe Lofts 61 Units
- 41. Woodward Loft Apts. 194 Units
- 42. Paragon Lofts 21 Units
- 43. Constance Lofts 50 Units
- 44. Nine27 Apts. 76 Units
- 45. The Cotton Mill 110 Units
- 46. Eleven Hundred (Planned) 86 Units
- 47. Lengsfield Lofts 29 Units
- 48. Mills Row Condos 31 Units
- 49. Federal Fiber Mills 132 Units
- 50. The Bakery 66 Units
- 51. 1300 Annunciation (Planned) 208 Uts.