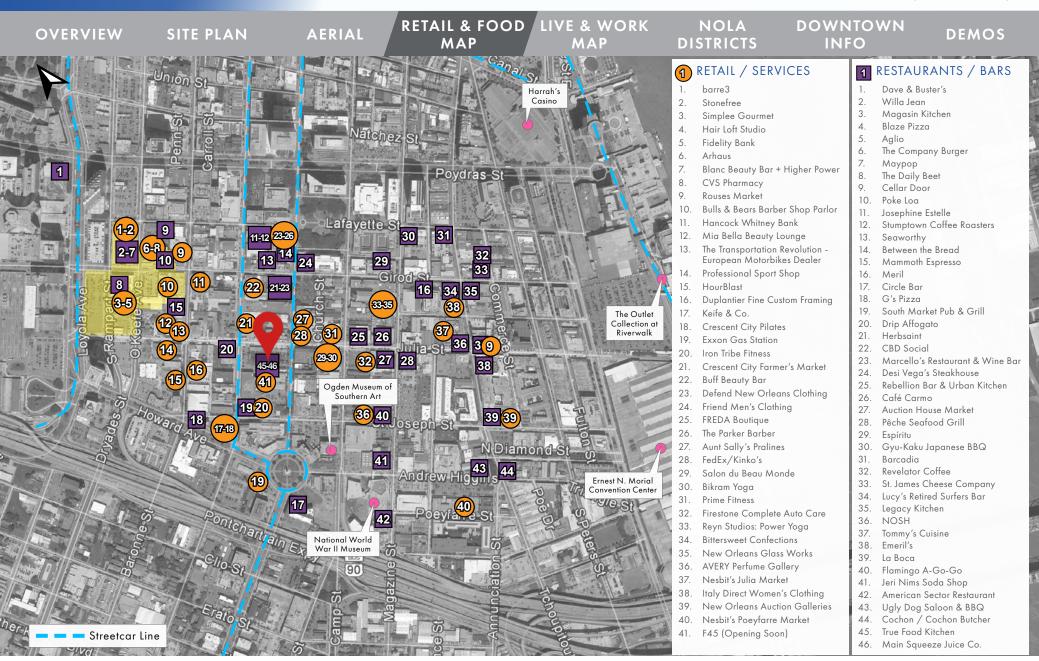

### **NEARBY LANDMARKS**

- South Market District
- National World War II Museum
- Art Galleries along Julia Street
- Rouses Market
- Ace Hotel
- The Outlet Collection at Riverwalk

- Ernest N. Morial Convention Center
- Contemporary Arts Center and Ogden Museum of Southern Art
- New Orleans Culinary and Hospitality Institute (NOCHI)
- New Orleans AdvocateNewspaper Office