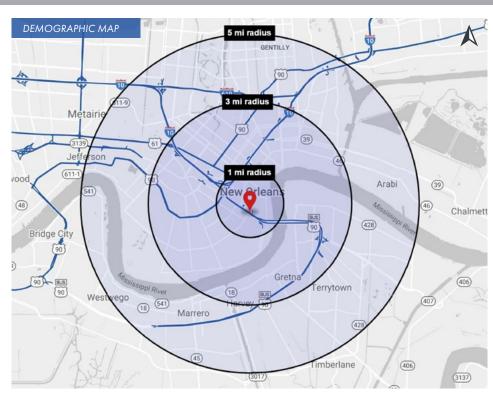

730 Julia Street, New Orleans, LA

**OVERVIEW** 

SITE PLAN

AERIAL

RETAIL & FOOD LIVE & WORK MAP MAP

NOLA DISTRICTS DOWNTOWN INFO

DEMOS

| 2020 DEMOS         | 1 MILE   | 3 MILE   | 5 MILE   |
|--------------------|----------|----------|----------|
| Population         | 21,843   | 193,777  | 375,911  |
| Daytime Population | 105,112  | 246,972  | 389,210  |
| Avg. HH Income     | \$59,722 | \$69,435 | \$73,552 |