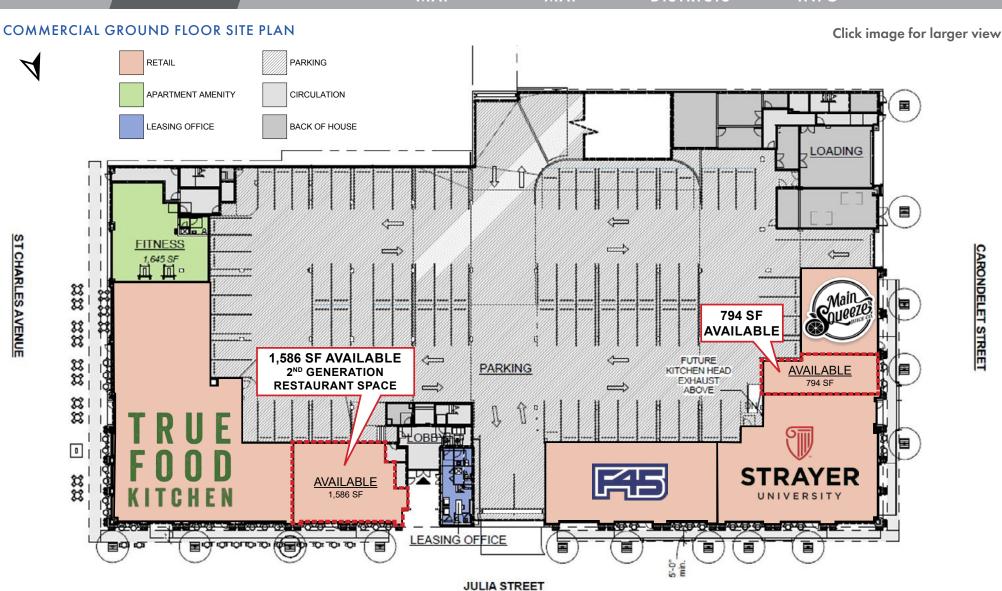

#### **AVAILABLE**

- 794 SF Ground Floor Commercial Space along Carondelet Street
- 1,586 SF Ground Floor Commercial Space along Julia Street.
   (2nd generation restaurant space.)

### **CO-TENANT**

• True Food Kitchen

### **CO-TENANTS OPENING 2020**

• F45 Training, Strayer University, and Main Squeeze Juice Co.

### PROPERTY OVERVIEW

- 17,000+ SF Total of Ground Floor Commercial Space
- 197 Residential Apartments
- Location Infill location nestled between the Warehouse and South Market Districts, well over 600 apartments to be built on the same block by 2021
- Located in the Warehouse District, bounded by famous St. Charles Avenue, Julia Street and Carondelet Street
- 2 Million streetcar riders and 7.5 Million vehicles pass by the property annually