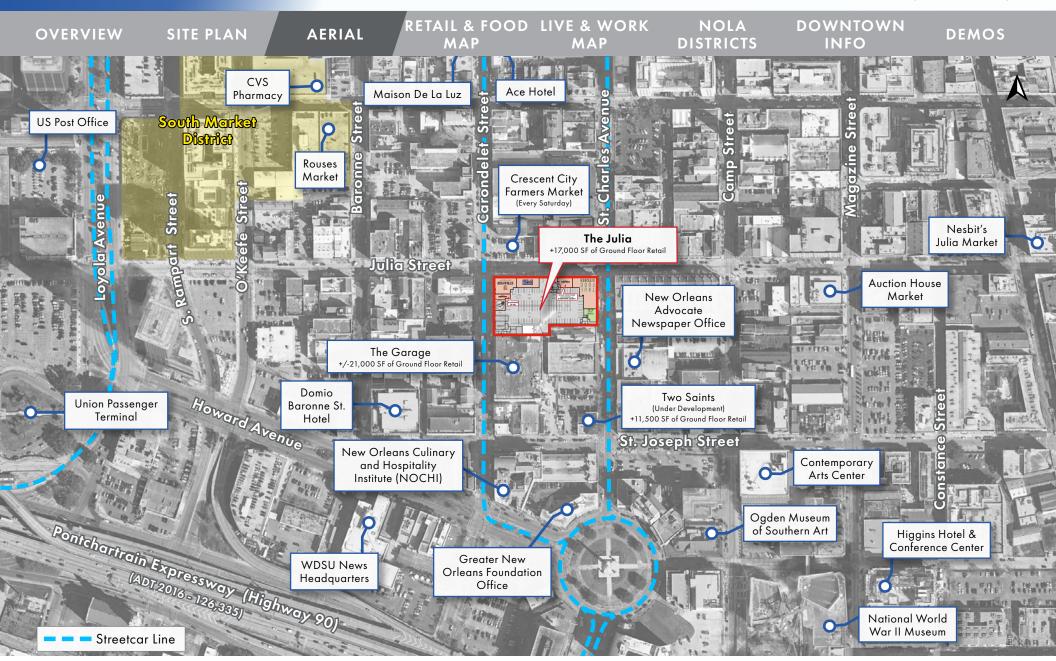

### **NEARBY LANDMARKS**

- South Market District
- National World War II Museum
- Art Galleries along Julia Street
- Rouses Market
- Ace Hotel
- The Outlet Collection at Riverwalk

- Ernest N. Morial Convention Center
- Contemporary Arts Center and Ogden Museum of Southern Art
- New Orleans Culinary and Hospitality Institute (NOCHI)
- New Orleans AdvocateNewspaper Office

### **EXECUTIVE SUMMARY**

An exciting, new mixed-use development in the heart of New Orleans' Warehouse District, The Julia features over 17,000 SF of ground floor retail space, 197 apartments, and generous indoor garage parking.

The development sits in a prime Warehouse District corridor, captures the ingress and egress of the downtown commuter, fronts two of the major streetcar lines, and is centrally located within the city, so as to provide easy access to the primary submarkets of the city of New Orleans. Additionally, tenants will enjoy the seasonal benefits of Mardi Gras parade activity.