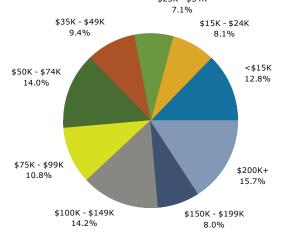

# 2017 Household Income

2017 Population by Race

COLDWELL BANKER

**Reliable Real Estate** 

COMMERCIAI

<sup>2017</sup> Percent Hispanic Origin: 15.8%

Ring: 3 mile radius 197 2ND AVENUE, NEW YORK, NY 10003

**Reliable Real Estate** 