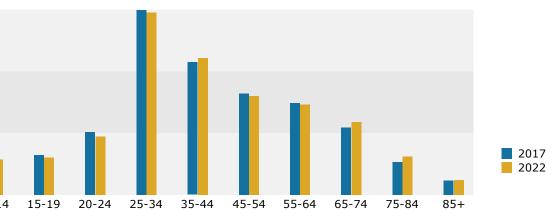

# PRIME EAST VILLAGE RETAIL/RESTAURANT FOR LEASE \$17,000 PER MONTH

Ring: 1 mile radius

197 2ND AVENUE, NEW YORK, NY 10003

**Reliable Real Estate** 

| Summary                                                                                      | Ce        | nsus 2010 |           | 2017             |             | 2022             |
|----------------------------------------------------------------------------------------------|-----------|-----------|-----------|------------------|-------------|------------------|
| Population                                                                                   |           | 265,380   |           | 277,630          |             | 286,697          |
| Households                                                                                   |           | 138,668   |           | 144,723          |             | 149,400          |
| Families                                                                                     |           | 41,501    |           | 42,255           |             | 43,178           |
| Average Household Size                                                                       |           | 1.77      |           | 1.79             |             | 1.79             |
| Owner Occupied Housing Units                                                                 |           | 28,650    |           | 30,169           |             | 30,827           |
| Renter Occupied Housing Units                                                                |           | 110,018   |           | 114,554          |             | 118,574          |
| Median Age                                                                                   |           | 34.2      |           | 35.3             |             | 35.9             |
| Trends: 2017 - 2022 Annual Rate                                                              |           | Area      |           | State            |             | National         |
| Population                                                                                   |           | 0.64%     |           | 0.49%            |             | 0.83%            |
| Households                                                                                   |           | 0.64%     |           | 0.44%            |             | 0.79%            |
| Families                                                                                     |           | 0.43%     |           | 0.32%            |             | 0.71%            |
| Owner HHs                                                                                    |           | 0.43%     |           | 0.18%            |             | 0.72%            |
| Median Household Income                                                                      |           | 3.57%     |           | 2.10%            |             | 2.12%            |
|                                                                                              |           |           |           | 2017             | 2           | 022              |
| Households by Income                                                                         |           |           | Number    | Percent          | Number      | Percent          |
| <\$15,000                                                                                    |           |           | 16,168    | 11.2%            | 15,007      | 10.0%            |
| \$15,000 - \$24,999                                                                          |           |           | 9,225     | 6.4%             | 8,374       | 5.6%             |
| \$25,000 - \$34,999                                                                          |           |           | 7,792     | 5.4%             | 6,526       | 4.4%             |
| \$35,000 - \$49,999                                                                          |           |           | 11,183    | 7.7%             | 9,187       | 6.1%             |
| \$50,000 - \$74,999                                                                          |           |           | 18,521    | 12.8%            | 15,952      | 10.7%            |
| \$75,000 - \$99,999                                                                          |           |           | 15,292    | 10.6%            | 15,132      | 10.1%            |
| \$100,000 - \$149,999                                                                        |           |           | 22,715    | 15.7%            | 26,460      | 17.7%            |
| \$150,000 - \$199,999                                                                        |           |           | 15,085    | 10.4%            | 18,899      | 12.7%            |
| \$200,000+                                                                                   |           |           | 28,742    | 19.9%            | 33,862      | 22.7%            |
| 1 1                                                                                          |           |           | -,        |                  |             |                  |
| Median Household Income                                                                      |           |           | \$88,994  |                  | \$106,038   |                  |
| Average Household Income                                                                     |           |           | \$138,789 |                  | \$160,999   |                  |
| Per Capita Income                                                                            |           |           | \$74,253  |                  | \$85,729    |                  |
|                                                                                              | Census 20 | 010       |           | 2017             |             | 022              |
| Population by Age                                                                            | Number    | Percent   | Number    | Percent          | Number      | Percent          |
| 0 - 4                                                                                        | 8,487     | 3.2%      | 8,306     | 3.0%             | 8,786       | 3.1%             |
| 5 - 9                                                                                        | 6,278     | 2.4%      | 6,722     | 2.4%             | 6,922       | 2.4%             |
| 10 - 14                                                                                      | 5,861     | 2.2%      | 6,264     | 2.3%             | 6,216       | 2.2%             |
| 15 - 19                                                                                      | 13,861    | 5.2%      | 13,811    | 5.0%             | 13,409      | 4.7%             |
| 20 - 24                                                                                      | 32,085    | 12.1%     | 28,320    | 10.2%            | 26,810      | 9.4%             |
| 25 - 34                                                                                      | 70,512    | 26.6%     | 73,957    | 26.6%            | 76,829      | 26.8%            |
| 35 - 44                                                                                      | 37,440    | 14.1%     | 39,900    | 14.4%            | 43,001      | 15.0%            |
| 45 - 54                                                                                      | 30,993    | 11.7%     | 30,297    | 10.9%            | 29,621      | 10.3%            |
| 55 - 64                                                                                      | 28,136    | 10.6%     | 30,747    | 11.1%            | 30,219      | 10.5%            |
| 65 - 74                                                                                      | 17,317    | 6.5%      | 23,005    | 8.3%             | 25,763      | 9.0%             |
| 75 - 84                                                                                      | 9,907     | 3.7%      | 11,116    | 4.0%             | 13,593      | 4.7%             |
| 85+                                                                                          | 4,501     | 1.7%      | 5,186     | 1.9%             | 5,527       | 1.9%             |
| 05+                                                                                          | Census 20 |           |           | 2017             |             | 022              |
| Race and Ethnicity                                                                           | Number    | Percent   | Number    |                  | Z<br>Number |                  |
| White Alone                                                                                  | 183,234   | 69.0%     | 183,512   | Percent<br>66.1% | 184,949     | Percent<br>64.5% |
| Black Alone                                                                                  |           | 5.9%      |           | 5.6%             |             |                  |
| American Indian Alone                                                                        | 15,562    |           | 15,601    |                  | 15,254      | 5.3%             |
|                                                                                              | 803       | 0.3%      | 853       | 0.3%             | 872         | 0.3%             |
| Asian Alone                                                                                  | 43,336    | 16.3%     | 52,047    | 18.7%            | 58,733      | 20.5%            |
| Pacific Islander Alone                                                                       | 115       | 0.0%      | 141       | 0.1%             | 152         | 0.1%             |
| Some Other Race Alone                                                                        | 13,404    | 5.1%      | 14,927    | 5.4%             | 15,266      | 5.3%             |
| Two or More Races                                                                            | 8,925     | 3.4%      | 10,549    | 3.8%             | 11,470      | 4.0%             |
| Hispanic Origin (Any Race)                                                                   | 30 612    | 14 9%     | 43 018    | 15 8%            | 45 974      | 16 0%            |
| Joseph T. Hamdan         Kimberly Fong           718.921.3100 x105         718.921.3100 x161 |           |           |           |                  |             |                  |