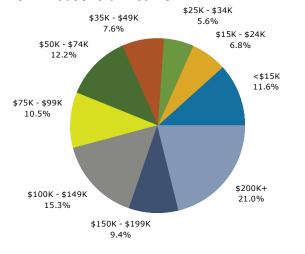

# 2017 Household Income

2017 Population by Race

COLDWELL BANKER

**Reliable Real Estate** 

COMMERCIAI

<sup>2017</sup> Percent Hispanic Origin: 15.8%

Ring: 3 mile radius 197 2ND AVENUE, NEW YORK, NY 10003

**Reliable Real Estate** 