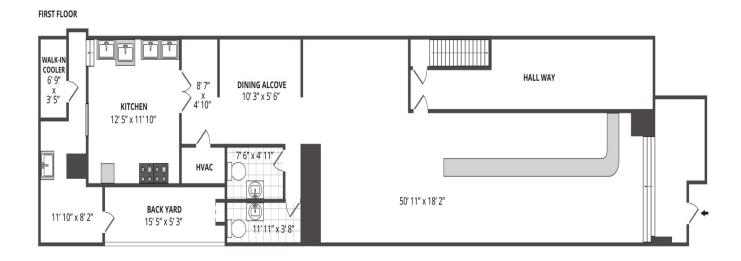

#### **Property Description**

Coldwell Banker Reliable Commercial Division is pleased to present approximately 1,600 SF of ground floor retail space plus basement space for lease in the East Village at 197 2nd Avenue, New York, NY 10003. The space is centrally located on 2nd Avenue, in proximity to New York University and its student housing, and in between Union Square and Stuyvesant Town. Nearby tenants include a mix of medical tenants such as Mount Sinai Beth Israel Hospital and New York University Langone, national tenants such as IHOP and KFC and numerous neighborhood fixtures such as Momofuku, Milk Bar and Village East Cinema. Suitable uses include but are not limited to food and bar, professional office and retail. All uses will be considered.

# Coldwell Banker Reliable Commercial Division is pleased to present approximately 1,600 SF of ground floor retail space plus basement space for lease in the East Village at 197 2nd Avenue, New York, NY 10003. The space is centrally located on 2nd Avenue, in proximity to New York University and its student housing, and in between Union Square and Stuyvesant Town. Nearby tenants include a mix of medical tenants such as Mount Sinai Beth Israel Hospital and New York University Langone, national tenants such as IHOP and KFC and numerous neighborhood fixtures such as Momofuku, Milk Bar and Village East Cinema. Suitable uses include but are not limited to food and bar, professional office and retail. All uses will be considered.

#### **OFFERING SUMMARY**

|  | PRO | PFRTY | <b>OVERV</b> | IFW |
|--|-----|-------|--------------|-----|
|--|-----|-------|--------------|-----|

| Available SF:  | 1,600 SF                   |
|----------------|----------------------------|
| Lease Rate:    | \$17,000 per month<br>(NN) |
| Lot Size:      | 0.04 Acres                 |
| Building Size: | 7,500 SF                   |
| Zoning:        | R7A, C1-5                  |