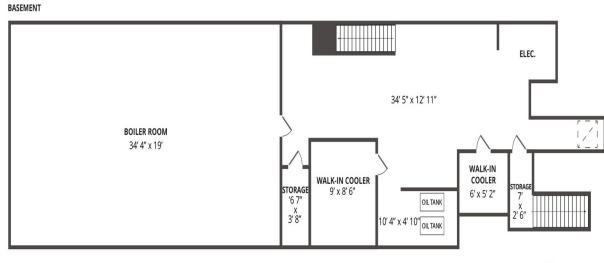

#### **Property Description**

Coldwell Banker Reliable Commercial Division is pleased to present approximately 1,600 SF of ground floor retail space plus basement space for lease in the East Village at 197 2nd Avenue, New York, NY 10003. The space is centrally located on 2nd Avenue, in proximity to New York University and its student housing, and in between Union Square and Stuyvesant Town. Nearby tenants include a mix of medical tenants such as Mount Sinai Beth Israel Hospital and New York University Langone, national tenants such as IHOP and KFC and numerous neighborhood fixtures such as Momofuku, Milk Bar and Village East Cinema. Suitable uses include but are not limited to food and bar, professional office and retail. All uses will be considered.

# Coldwell Banker Reliable Commercial Division is pleased to present approximately 1,600 SF of ground floor retail space plus basement space for lease in the East Village at 197 2nd Avenue, New York, NY 10003. The space is centrally located on 2nd Avenue, in proximity to New York University and its student housing, and in between Union Square and Stuyvesant Town. Nearby tenants include a mix of medical tenants such as Mount Sinai Beth Israel Hospital and New York University Langone, national tenants such as IHOP and KFC and numerous neighborhood fixtures such as Momofuku, Milk Bar and Village East Cinema. Suitable uses include but are not limited to food and bar, professional office and retail. All uses will be considered.

#### **OFFERING SUMMARY**

|  | PRO | PFRTY | <b>OVERV</b> | IFW |
|--|-----|-------|--------------|-----|
|--|-----|-------|--------------|-----|

| Available SF:  | 1,600 SF                   |
|----------------|----------------------------|
| Lease Rate:    | \$17,000 per month<br>(NN) |
| Lot Size:      | 0.04 Acres                 |
| Building Size: | 7,500 SF                   |
| Zoning:        | R7A, C1-5                  |