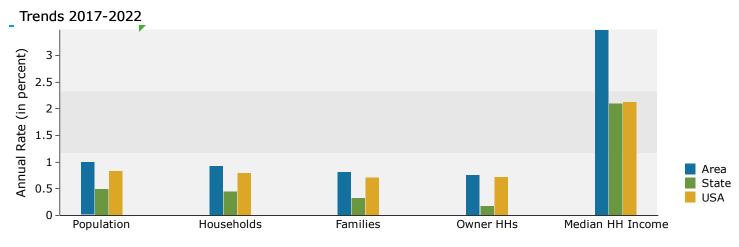

# PRIME EAST VILLAGE RETAIL/RESTAURANT FOR LEASE \$17,000 PER MONTH

Ring: 1 mile radius

197 2ND AVENUE, NEW YORK, NY 10003

**Reliable Real Estate** 

| Summary                                                                                      | Ce        | nsus 2010 |           | 2017             |             | 2022             |
|----------------------------------------------------------------------------------------------|-----------|-----------|-----------|------------------|-------------|------------------|
| Population                                                                                   |           | 265,380   |           | 277,630          |             | 286,697          |
| Households                                                                                   |           | 138,668   |           | 144,723          |             | 149,400          |
| Families                                                                                     |           | 41,501    |           | 42,255           |             | 43,178           |
| Average Household Size                                                                       |           | 1.77      |           | 1.79             |             | 1.79             |
| Owner Occupied Housing Units                                                                 |           | 28,650    |           | 30,169           |             | 30,827           |
| Renter Occupied Housing Units                                                                |           | 110,018   |           | 114,554          |             | 118,574          |
| Median Age                                                                                   |           | 34.2      |           | 35.3             |             | 35.9             |
| Trends: 2017 - 2022 Annual Rate                                                              |           | Area      |           | State            |             | National         |
| Population                                                                                   |           | 0.64%     |           | 0.49%            |             | 0.83%            |
| Households                                                                                   |           | 0.64%     |           | 0.44%            |             | 0.79%            |
| Families                                                                                     |           | 0.43%     |           | 0.32%            |             | 0.71%            |
| Owner HHs                                                                                    |           | 0.43%     |           | 0.18%            |             | 0.72%            |
| Median Household Income                                                                      |           | 3.57%     |           | 2.10%            |             | 2.12%            |
|                                                                                              |           |           |           | 2017             | 2           | 022              |
| Households by Income                                                                         |           |           | Number    | Percent          | Number      | Percent          |
| <\$15,000                                                                                    |           |           | 16,168    | 11.2%            | 15,007      | 10.0%            |
| \$15,000 - \$24,999                                                                          |           |           | 9,225     | 6.4%             | 8,374       | 5.6%             |
| \$25,000 - \$34,999                                                                          |           |           | 7,792     | 5.4%             | 6,526       | 4.4%             |
| \$35,000 - \$49,999                                                                          |           |           | 11,183    | 7.7%             | 9,187       | 6.1%             |
| \$50,000 - \$74,999                                                                          |           |           | 18,521    | 12.8%            | 15,952      | 10.7%            |
| \$75,000 - \$99,999                                                                          |           |           | 15,292    | 10.6%            | 15,132      | 10.1%            |
| \$100,000 - \$149,999                                                                        |           |           | 22,715    | 15.7%            | 26,460      | 17.7%            |
| \$150,000 - \$199,999                                                                        |           |           | 15,085    | 10.4%            | 18,899      | 12.7%            |
| \$200,000+                                                                                   |           |           | 28,742    | 19.9%            | 33,862      | 22.7%            |
| 1 1                                                                                          |           |           | -,        |                  |             |                  |
| Median Household Income                                                                      |           |           | \$88,994  |                  | \$106,038   |                  |
| Average Household Income                                                                     |           |           | \$138,789 |                  | \$160,999   |                  |
| Per Capita Income                                                                            |           |           | \$74,253  |                  | \$85,729    |                  |
|                                                                                              | Census 20 | 010       |           | 2017             |             | 022              |
| Population by Age                                                                            | Number    | Percent   | Number    | Percent          | Number      | Percent          |
| 0 - 4                                                                                        | 8,487     | 3.2%      | 8,306     | 3.0%             | 8,786       | 3.1%             |
| 5 - 9                                                                                        | 6,278     | 2.4%      | 6,722     | 2.4%             | 6,922       | 2.4%             |
| 10 - 14                                                                                      | 5,861     | 2.2%      | 6,264     | 2.3%             | 6,216       | 2.2%             |
| 15 - 19                                                                                      | 13,861    | 5.2%      | 13,811    | 5.0%             | 13,409      | 4.7%             |
| 20 - 24                                                                                      | 32,085    | 12.1%     | 28,320    | 10.2%            | 26,810      | 9.4%             |
| 25 - 34                                                                                      | 70,512    | 26.6%     | 73,957    | 26.6%            | 76,829      | 26.8%            |
| 35 - 44                                                                                      | 37,440    | 14.1%     | 39,900    | 14.4%            | 43,001      | 15.0%            |
| 45 - 54                                                                                      | 30,993    | 11.7%     | 30,297    | 10.9%            | 29,621      | 10.3%            |
| 55 - 64                                                                                      | 28,136    | 10.6%     | 30,747    | 11.1%            | 30,219      | 10.5%            |
| 65 - 74                                                                                      | 17,317    | 6.5%      | 23,005    | 8.3%             | 25,763      | 9.0%             |
| 75 - 84                                                                                      | 9,907     | 3.7%      | 11,116    | 4.0%             | 13,593      | 4.7%             |
| 85+                                                                                          | 4,501     | 1.7%      | 5,186     | 1.9%             | 5,527       | 1.9%             |
| 05+                                                                                          | Census 20 |           |           | 2017             |             | 022              |
| Race and Ethnicity                                                                           | Number    | Percent   | Number    |                  | Z<br>Number |                  |
| White Alone                                                                                  | 183,234   | 69.0%     | 183,512   | Percent<br>66.1% | 184,949     | Percent<br>64.5% |
| Black Alone                                                                                  |           | 5.9%      |           | 5.6%             |             |                  |
| American Indian Alone                                                                        | 15,562    |           | 15,601    |                  | 15,254      | 5.3%             |
|                                                                                              | 803       | 0.3%      | 853       | 0.3%             | 872         | 0.3%             |
| Asian Alone                                                                                  | 43,336    | 16.3%     | 52,047    | 18.7%            | 58,733      | 20.5%            |
| Pacific Islander Alone                                                                       | 115       | 0.0%      | 141       | 0.1%             | 152         | 0.1%             |
| Some Other Race Alone                                                                        | 13,404    | 5.1%      | 14,927    | 5.4%             | 15,266      | 5.3%             |
| Two or More Races                                                                            | 8,925     | 3.4%      | 10,549    | 3.8%             | 11,470      | 4.0%             |
| Hispanic Origin (Any Race)                                                                   | 30 612    | 14 9%     | 43 018    | 15 8%            | 45 974      | 16 0%            |
| Joseph T. Hamdan         Kimberly Fong           718.921.3100 x105         718.921.3100 x161 |           |           |           |                  |             |                  |