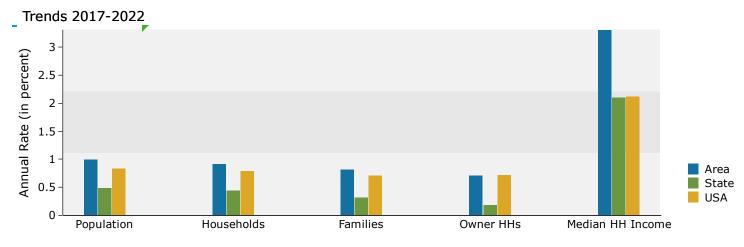

# PRIME EAST VILLAGE RETAIL/RESTAURANT FOR LEASE \$17,000 PER MONTH

Ring: 1 mile radius

197 2ND AVENUE, NEW YORK, NY 10003

**Reliable Real Estate** 

| Summary                                                                                      | Ce        | nsus 2010 |           | 2017             |             | 2022             |
|----------------------------------------------------------------------------------------------|-----------|-----------|-----------|------------------|-------------|------------------|
| Population                                                                                   |           | 265,380   |           | 277,630          |             | 286,697          |
| Households                                                                                   |           | 138,668   |           | 144,723          |             | 149,400          |
| Families                                                                                     |           | 41,501    |           | 42,255           |             | 43,178           |
| Average Household Size                                                                       |           | 1.77      |           | 1.79             |             | 1.79             |
| Owner Occupied Housing Units                                                                 |           | 28,650    |           | 30,169           |             | 30,827           |
| Renter Occupied Housing Units                                                                |           | 110,018   |           | 114,554          |             | 118,574          |
| Median Age                                                                                   |           | 34.2      |           | 35.3             |             | 35.9             |
| Trends: 2017 - 2022 Annual Rate                                                              |           | Area      |           | State            |             | National         |
| Population                                                                                   |           | 0.64%     |           | 0.49%            |             | 0.83%            |
| Households                                                                                   |           | 0.64%     |           | 0.44%            |             | 0.79%            |
| Families                                                                                     |           | 0.43%     |           | 0.32%            |             | 0.71%            |
| Owner HHs                                                                                    |           | 0.43%     |           | 0.18%            |             | 0.72%            |
| Median Household Income                                                                      |           | 3.57%     |           | 2.10%            |             | 2.12%            |
|                                                                                              |           |           |           | 2017             | 2           | 022              |
| Households by Income                                                                         |           |           | Number    | Percent          | Number      | Percent          |
| <\$15,000                                                                                    |           |           | 16,168    | 11.2%            | 15,007      | 10.0%            |
| \$15,000 - \$24,999                                                                          |           |           | 9,225     | 6.4%             | 8,374       | 5.6%             |
| \$25,000 - \$34,999                                                                          |           |           | 7,792     | 5.4%             | 6,526       | 4.4%             |
| \$35,000 - \$49,999                                                                          |           |           | 11,183    | 7.7%             | 9,187       | 6.1%             |
| \$50,000 - \$74,999                                                                          |           |           | 18,521    | 12.8%            | 15,952      | 10.7%            |
| \$75,000 - \$99,999                                                                          |           |           | 15,292    | 10.6%            | 15,132      | 10.1%            |
| \$100,000 - \$149,999                                                                        |           |           | 22,715    | 15.7%            | 26,460      | 17.7%            |
| \$150,000 - \$199,999                                                                        |           |           | 15,085    | 10.4%            | 18,899      | 12.7%            |
| \$200,000+                                                                                   |           |           | 28,742    | 19.9%            | 33,862      | 22.7%            |
| 1 1                                                                                          |           |           | -,        |                  |             |                  |
| Median Household Income                                                                      |           |           | \$88,994  |                  | \$106,038   |                  |
| Average Household Income                                                                     |           |           | \$138,789 |                  | \$160,999   |                  |
| Per Capita Income                                                                            |           |           | \$74,253  |                  | \$85,729    |                  |
|                                                                                              | Census 20 | 010       |           | 2017             |             | 022              |
| Population by Age                                                                            | Number    | Percent   | Number    | Percent          | Number      | Percent          |
| 0 - 4                                                                                        | 8,487     | 3.2%      | 8,306     | 3.0%             | 8,786       | 3.1%             |
| 5 - 9                                                                                        | 6,278     | 2.4%      | 6,722     | 2.4%             | 6,922       | 2.4%             |
| 10 - 14                                                                                      | 5,861     | 2.2%      | 6,264     | 2.3%             | 6,216       | 2.2%             |
| 15 - 19                                                                                      | 13,861    | 5.2%      | 13,811    | 5.0%             | 13,409      | 4.7%             |
| 20 - 24                                                                                      | 32,085    | 12.1%     | 28,320    | 10.2%            | 26,810      | 9.4%             |
| 25 - 34                                                                                      | 70,512    | 26.6%     | 73,957    | 26.6%            | 76,829      | 26.8%            |
| 35 - 44                                                                                      | 37,440    | 14.1%     | 39,900    | 14.4%            | 43,001      | 15.0%            |
| 45 - 54                                                                                      | 30,993    | 11.7%     | 30,297    | 10.9%            | 29,621      | 10.3%            |
| 55 - 64                                                                                      | 28,136    | 10.6%     | 30,747    | 11.1%            | 30,219      | 10.5%            |
| 65 - 74                                                                                      | 17,317    | 6.5%      | 23,005    | 8.3%             | 25,763      | 9.0%             |
| 75 - 84                                                                                      | 9,907     | 3.7%      | 11,116    | 4.0%             | 13,593      | 4.7%             |
| 85+                                                                                          | 4,501     | 1.7%      | 5,186     | 1.9%             | 5,527       | 1.9%             |
| 05+                                                                                          | Census 20 |           |           | 2017             |             | 022              |
| Race and Ethnicity                                                                           | Number    | Percent   | Number    |                  | Z<br>Number |                  |
| White Alone                                                                                  | 183,234   | 69.0%     | 183,512   | Percent<br>66.1% | 184,949     | Percent<br>64.5% |
| Black Alone                                                                                  |           | 5.9%      |           | 5.6%             |             |                  |
| American Indian Alone                                                                        | 15,562    |           | 15,601    |                  | 15,254      | 5.3%             |
|                                                                                              | 803       | 0.3%      | 853       | 0.3%             | 872         | 0.3%             |
| Asian Alone                                                                                  | 43,336    | 16.3%     | 52,047    | 18.7%            | 58,733      | 20.5%            |
| Pacific Islander Alone                                                                       | 115       | 0.0%      | 141       | 0.1%             | 152         | 0.1%             |
| Some Other Race Alone                                                                        | 13,404    | 5.1%      | 14,927    | 5.4%             | 15,266      | 5.3%             |
| Two or More Races                                                                            | 8,925     | 3.4%      | 10,549    | 3.8%             | 11,470      | 4.0%             |
| Hispanic Origin (Any Race)                                                                   | 30 612    | 14 9%     | 43 018    | 15 8%            | 45 974      | 16 0%            |
| Joseph T. Hamdan         Kimberly Fong           718.921.3100 x105         718.921.3100 x161 |           |           |           |                  |             |                  |