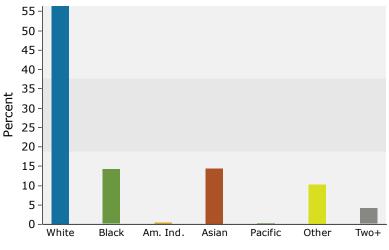

# PRIME EAST VILLAGE RETAIL/RESTAURANT FOR LEASE \$17,000 PER MONTH

Ring: 1 mile radius

197 2ND AVENUE, NEW YORK, NY 10003

**Reliable Real Estate** 

| Summary                                                                                      | Ce        | nsus 2010 |           | 2017             |             | 2022             |
|----------------------------------------------------------------------------------------------|-----------|-----------|-----------|------------------|-------------|------------------|
| Population                                                                                   |           | 265,380   |           | 277,630          |             | 286,697          |
| Households                                                                                   |           | 138,668   |           | 144,723          |             | 149,400          |
| Families                                                                                     |           | 41,501    |           | 42,255           |             | 43,178           |
| Average Household Size                                                                       |           | 1.77      |           | 1.79             |             | 1.79             |
| Owner Occupied Housing Units                                                                 |           | 28,650    |           | 30,169           |             | 30,827           |
| Renter Occupied Housing Units                                                                |           | 110,018   |           | 114,554          |             | 118,574          |
| Median Age                                                                                   |           | 34.2      |           | 35.3             |             | 35.9             |
| Trends: 2017 - 2022 Annual Rate                                                              |           | Area      |           | State            |             | National         |
| Population                                                                                   |           | 0.64%     |           | 0.49%            |             | 0.83%            |
| Households                                                                                   |           | 0.64%     |           | 0.44%            |             | 0.79%            |
| Families                                                                                     |           | 0.43%     |           | 0.32%            |             | 0.71%            |
| Owner HHs                                                                                    |           | 0.43%     |           | 0.18%            |             | 0.72%            |
| Median Household Income                                                                      |           | 3.57%     |           | 2.10%            |             | 2.12%            |
|                                                                                              |           |           |           | 2017             | 2           | 022              |
| Households by Income                                                                         |           |           | Number    | Percent          | Number      | Percent          |
| <\$15,000                                                                                    |           |           | 16,168    | 11.2%            | 15,007      | 10.0%            |
| \$15,000 - \$24,999                                                                          |           |           | 9,225     | 6.4%             | 8,374       | 5.6%             |
| \$25,000 - \$34,999                                                                          |           |           | 7,792     | 5.4%             | 6,526       | 4.4%             |
| \$35,000 - \$49,999                                                                          |           |           | 11,183    | 7.7%             | 9,187       | 6.1%             |
| \$50,000 - \$74,999                                                                          |           |           | 18,521    | 12.8%            | 15,952      | 10.7%            |
| \$75,000 - \$99,999                                                                          |           |           | 15,292    | 10.6%            | 15,132      | 10.1%            |
| \$100,000 - \$149,999                                                                        |           |           | 22,715    | 15.7%            | 26,460      | 17.7%            |
| \$150,000 - \$199,999                                                                        |           |           | 15,085    | 10.4%            | 18,899      | 12.7%            |
| \$200,000+                                                                                   |           |           | 28,742    | 19.9%            | 33,862      | 22.7%            |
| 1 1                                                                                          |           |           | -,        |                  |             |                  |
| Median Household Income                                                                      |           |           | \$88,994  |                  | \$106,038   |                  |
| Average Household Income                                                                     |           |           | \$138,789 |                  | \$160,999   |                  |
| Per Capita Income                                                                            |           |           | \$74,253  |                  | \$85,729    |                  |
|                                                                                              | Census 20 | 010       |           | 2017             |             | 022              |
| Population by Age                                                                            | Number    | Percent   | Number    | Percent          | Number      | Percent          |
| 0 - 4                                                                                        | 8,487     | 3.2%      | 8,306     | 3.0%             | 8,786       | 3.1%             |
| 5 - 9                                                                                        | 6,278     | 2.4%      | 6,722     | 2.4%             | 6,922       | 2.4%             |
| 10 - 14                                                                                      | 5,861     | 2.2%      | 6,264     | 2.3%             | 6,216       | 2.2%             |
| 15 - 19                                                                                      | 13,861    | 5.2%      | 13,811    | 5.0%             | 13,409      | 4.7%             |
| 20 - 24                                                                                      | 32,085    | 12.1%     | 28,320    | 10.2%            | 26,810      | 9.4%             |
| 25 - 34                                                                                      | 70,512    | 26.6%     | 73,957    | 26.6%            | 76,829      | 26.8%            |
| 35 - 44                                                                                      | 37,440    | 14.1%     | 39,900    | 14.4%            | 43,001      | 15.0%            |
| 45 - 54                                                                                      | 30,993    | 11.7%     | 30,297    | 10.9%            | 29,621      | 10.3%            |
| 55 - 64                                                                                      | 28,136    | 10.6%     | 30,747    | 11.1%            | 30,219      | 10.5%            |
| 65 - 74                                                                                      | 17,317    | 6.5%      | 23,005    | 8.3%             | 25,763      | 9.0%             |
| 75 - 84                                                                                      | 9,907     | 3.7%      | 11,116    | 4.0%             | 13,593      | 4.7%             |
| 85+                                                                                          | 4,501     | 1.7%      | 5,186     | 1.9%             | 5,527       | 1.9%             |
| 05+                                                                                          | Census 20 |           |           | 2017             |             | 022              |
| Race and Ethnicity                                                                           | Number    | Percent   | Number    |                  | Z<br>Number |                  |
| White Alone                                                                                  | 183,234   | 69.0%     | 183,512   | Percent<br>66.1% | 184,949     | Percent<br>64.5% |
| Black Alone                                                                                  |           | 5.9%      |           | 5.6%             |             |                  |
| American Indian Alone                                                                        | 15,562    |           | 15,601    |                  | 15,254      | 5.3%             |
|                                                                                              | 803       | 0.3%      | 853       | 0.3%             | 872         | 0.3%             |
| Asian Alone                                                                                  | 43,336    | 16.3%     | 52,047    | 18.7%            | 58,733      | 20.5%            |
| Pacific Islander Alone                                                                       | 115       | 0.0%      | 141       | 0.1%             | 152         | 0.1%             |
| Some Other Race Alone                                                                        | 13,404    | 5.1%      | 14,927    | 5.4%             | 15,266      | 5.3%             |
| Two or More Races                                                                            | 8,925     | 3.4%      | 10,549    | 3.8%             | 11,470      | 4.0%             |
| Hispanic Origin (Any Race)                                                                   | 30 612    | 14 9%     | 43 018    | 15 8%            | 45 974      | 16 0%            |
| Joseph T. Hamdan         Kimberly Fong           718.921.3100 x105         718.921.3100 x161 |           |           |           |                  |             |                  |