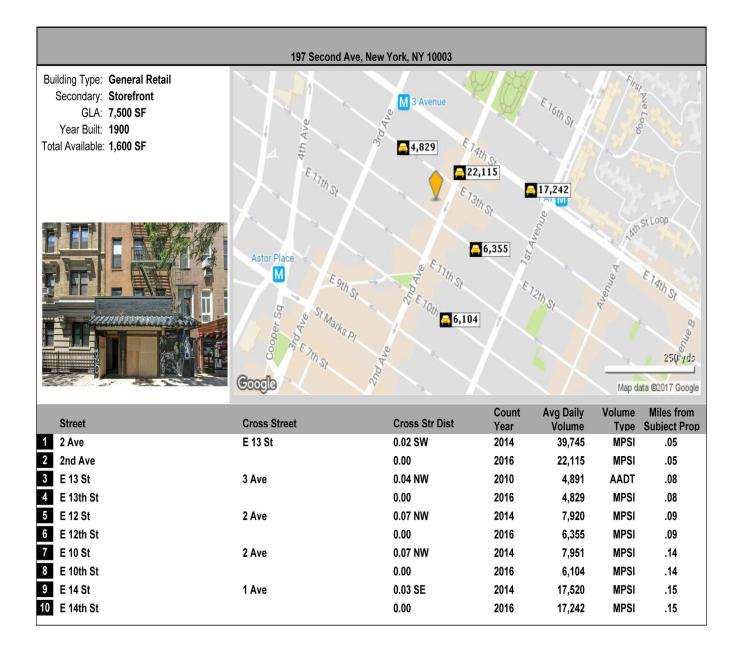

#### **Property Description**

Coldwell Banker Reliable Commercial Division is pleased to present approximately 1,600 SF of ground floor retail space plus basement space for lease in the East Village at 197 2nd Avenue, New York, NY 10003. The space is centrally located on 2nd Avenue, in proximity to New York University and its student housing, and in between Union Square and Stuyvesant Town. Nearby tenants include a mix of medical tenants such as Mount Sinai Beth Israel Hospital and New York University Langone, national tenants such as IHOP and KFC and numerous neighborhood fixtures such as Momofuku, Milk Bar and Village East Cinema. Suitable uses include but are not limited to food and bar, professional office and retail. All uses will be considered.

#### **OFFERING SUMMARY**

|  | PRO | PFRTY | <b>OVERV</b> | IFW |
|--|-----|-------|--------------|-----|
|--|-----|-------|--------------|-----|

| Available SF:  | 1,600 SF                   |
|----------------|----------------------------|
| Lease Rate:    | \$17,000 per month<br>(NN) |
| Lot Size:      | 0.04 Acres                 |
| Building Size: | 7,500 SF                   |
| Zoning:        | R7A, C1-5                  |

# Coldwell Banker Reliable Commercial Division is pleased to present approximately 1,600 SF of ground floor retail space plus basement space for lease in the East Village at 197 2nd Avenue, New York, NY 10003. The space is centrally located on 2nd Avenue, in proximity to New York University and its student housing, and in between Union Square and Stuyvesant Town. Nearby tenants include a mix of medical tenants such as Mount Sinai Beth Israel Hospital and New York University Langone, national tenants such as IHOP and KFC and numerous neighborhood fixtures such as Momofuku, Milk Bar and Village East Cinema. Suitable uses include but are not limited to food and bar, professional office and retail. All uses will be considered.