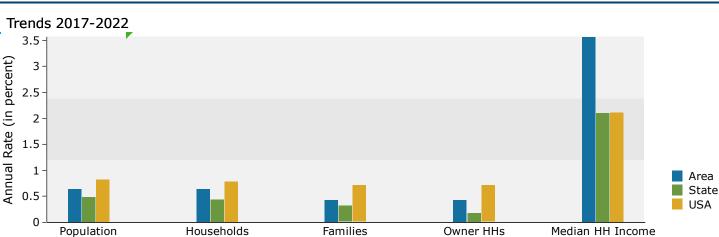

# PRIME EAST VILLAGE RETAIL/RESTAURANT FOR LEASE \$17,000 PER MONTH

Ring: 1 mile radius

197 2ND AVENUE, NEW YORK, NY 10003

**Reliable Real Estate** 

| Summary                                                                                      | Ce        | nsus 2010 |           | 2017             |             | 2022             |
|----------------------------------------------------------------------------------------------|-----------|-----------|-----------|------------------|-------------|------------------|
| Population                                                                                   |           | 265,380   |           | 277,630          |             | 286,697          |
| Households                                                                                   |           | 138,668   |           | 144,723          |             | 149,400          |
| Families                                                                                     |           | 41,501    |           | 42,255           |             | 43,178           |
| Average Household Size                                                                       |           | 1.77      |           | 1.79             |             | 1.79             |
| Owner Occupied Housing Units                                                                 |           | 28,650    |           | 30,169           |             | 30,827           |
| Renter Occupied Housing Units                                                                |           | 110,018   |           | 114,554          |             | 118,574          |
| Median Age                                                                                   |           | 34.2      |           | 35.3             |             | 35.9             |
| Trends: 2017 - 2022 Annual Rate                                                              |           | Area      |           | State            |             | National         |
| Population                                                                                   |           | 0.64%     |           | 0.49%            |             | 0.83%            |
| Households                                                                                   |           | 0.64%     |           | 0.44%            |             | 0.79%            |
| Families                                                                                     |           | 0.43%     |           | 0.32%            |             | 0.71%            |
| Owner HHs                                                                                    |           | 0.43%     |           | 0.18%            |             | 0.72%            |
| Median Household Income                                                                      |           | 3.57%     |           | 2.10%            |             | 2.12%            |
|                                                                                              |           |           |           | 2017             | 2           | 022              |
| Households by Income                                                                         |           |           | Number    | Percent          | Number      | Percent          |
| <\$15,000                                                                                    |           |           | 16,168    | 11.2%            | 15,007      | 10.0%            |
| \$15,000 - \$24,999                                                                          |           |           | 9,225     | 6.4%             | 8,374       | 5.6%             |
| \$25,000 - \$34,999                                                                          |           |           | 7,792     | 5.4%             | 6,526       | 4.4%             |
| \$35,000 - \$49,999                                                                          |           |           | 11,183    | 7.7%             | 9,187       | 6.1%             |
| \$50,000 - \$74,999                                                                          |           |           | 18,521    | 12.8%            | 15,952      | 10.7%            |
| \$75,000 - \$99,999                                                                          |           |           | 15,292    | 10.6%            | 15,132      | 10.1%            |
| \$100,000 - \$149,999                                                                        |           |           | 22,715    | 15.7%            | 26,460      | 17.7%            |
| \$150,000 - \$199,999                                                                        |           |           | 15,085    | 10.4%            | 18,899      | 12.7%            |
| \$200,000+                                                                                   |           |           | 28,742    | 19.9%            | 33,862      | 22.7%            |
| 1 1                                                                                          |           |           | -,        |                  |             |                  |
| Median Household Income                                                                      |           |           | \$88,994  |                  | \$106,038   |                  |
| Average Household Income                                                                     |           |           | \$138,789 |                  | \$160,999   |                  |
| Per Capita Income                                                                            |           |           | \$74,253  |                  | \$85,729    |                  |
|                                                                                              | Census 20 | 010       |           | 2017             |             | 022              |
| Population by Age                                                                            | Number    | Percent   | Number    | Percent          | Number      | Percent          |
| 0 - 4                                                                                        | 8,487     | 3.2%      | 8,306     | 3.0%             | 8,786       | 3.1%             |
| 5 - 9                                                                                        | 6,278     | 2.4%      | 6,722     | 2.4%             | 6,922       | 2.4%             |
| 10 - 14                                                                                      | 5,861     | 2.2%      | 6,264     | 2.3%             | 6,216       | 2.2%             |
| 15 - 19                                                                                      | 13,861    | 5.2%      | 13,811    | 5.0%             | 13,409      | 4.7%             |
| 20 - 24                                                                                      | 32,085    | 12.1%     | 28,320    | 10.2%            | 26,810      | 9.4%             |
| 25 - 34                                                                                      | 70,512    | 26.6%     | 73,957    | 26.6%            | 76,829      | 26.8%            |
| 35 - 44                                                                                      | 37,440    | 14.1%     | 39,900    | 14.4%            | 43,001      | 15.0%            |
| 45 - 54                                                                                      | 30,993    | 11.7%     | 30,297    | 10.9%            | 29,621      | 10.3%            |
| 55 - 64                                                                                      | 28,136    | 10.6%     | 30,747    | 11.1%            | 30,219      | 10.5%            |
| 65 - 74                                                                                      | 17,317    | 6.5%      | 23,005    | 8.3%             | 25,763      | 9.0%             |
| 75 - 84                                                                                      | 9,907     | 3.7%      | 11,116    | 4.0%             | 13,593      | 4.7%             |
| 85+                                                                                          | 4,501     | 1.7%      | 5,186     | 1.9%             | 5,527       | 1.9%             |
| 05+                                                                                          | Census 20 |           |           | 2017             |             | 022              |
| Race and Ethnicity                                                                           | Number    | Percent   | Number    |                  | Z<br>Number |                  |
| White Alone                                                                                  | 183,234   | 69.0%     | 183,512   | Percent<br>66.1% | 184,949     | Percent<br>64.5% |
| Black Alone                                                                                  |           | 5.9%      |           | 5.6%             |             |                  |
| American Indian Alone                                                                        | 15,562    |           | 15,601    |                  | 15,254      | 5.3%             |
|                                                                                              | 803       | 0.3%      | 853       | 0.3%             | 872         | 0.3%             |
| Asian Alone                                                                                  | 43,336    | 16.3%     | 52,047    | 18.7%            | 58,733      | 20.5%            |
| Pacific Islander Alone                                                                       | 115       | 0.0%      | 141       | 0.1%             | 152         | 0.1%             |
| Some Other Race Alone                                                                        | 13,404    | 5.1%      | 14,927    | 5.4%             | 15,266      | 5.3%             |
| Two or More Races                                                                            | 8,925     | 3.4%      | 10,549    | 3.8%             | 11,470      | 4.0%             |
| Hispanic Origin (Any Race)                                                                   | 30 612    | 14 9%     | 43 018    | 15 8%            | 45 974      | 16 0%            |
| Joseph T. Hamdan         Kimberly Fong           718.921.3100 x105         718.921.3100 x161 |           |           |           |                  |             |                  |