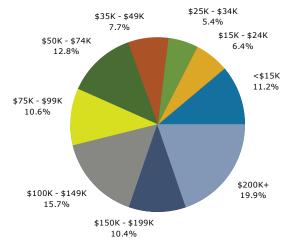

# PRIME EAST VILLAGE RETAIL/RESTAURANT FOR LEASE \$17,000 PER MONTH

Ring: 1 mile radius

197 2ND AVENUE, NEW YORK, NY 10003

**Reliable Real Estate** 

| Summary                                                                                      | Ce        | nsus 2010 |           | 2017             |             | 2022             |
|----------------------------------------------------------------------------------------------|-----------|-----------|-----------|------------------|-------------|------------------|
| Population                                                                                   |           | 265,380   |           | 277,630          |             | 286,697          |
| Households                                                                                   |           | 138,668   |           | 144,723          |             | 149,400          |
| Families                                                                                     |           | 41,501    |           | 42,255           |             | 43,178           |
| Average Household Size                                                                       |           | 1.77      |           | 1.79             |             | 1.79             |
| Owner Occupied Housing Units                                                                 |           | 28,650    |           | 30,169           |             | 30,827           |
| Renter Occupied Housing Units                                                                |           | 110,018   |           | 114,554          |             | 118,574          |
| Median Age                                                                                   |           | 34.2      |           | 35.3             |             | 35.9             |
| Trends: 2017 - 2022 Annual Rate                                                              |           | Area      |           | State            |             | National         |
| Population                                                                                   |           | 0.64%     |           | 0.49%            |             | 0.83%            |
| Households                                                                                   |           | 0.64%     |           | 0.44%            |             | 0.79%            |
| Families                                                                                     |           | 0.43%     |           | 0.32%            |             | 0.71%            |
| Owner HHs                                                                                    |           | 0.43%     |           | 0.18%            |             | 0.72%            |
| Median Household Income                                                                      |           | 3.57%     |           | 2.10%            |             | 2.12%            |
|                                                                                              |           |           |           | 2017             | 2           | 022              |
| Households by Income                                                                         |           |           | Number    | Percent          | Number      | Percent          |
| <\$15,000                                                                                    |           |           | 16,168    | 11.2%            | 15,007      | 10.0%            |
| \$15,000 - \$24,999                                                                          |           |           | 9,225     | 6.4%             | 8,374       | 5.6%             |
| \$25,000 - \$34,999                                                                          |           |           | 7,792     | 5.4%             | 6,526       | 4.4%             |
| \$35,000 - \$49,999                                                                          |           |           | 11,183    | 7.7%             | 9,187       | 6.1%             |
| \$50,000 - \$74,999                                                                          |           |           | 18,521    | 12.8%            | 15,952      | 10.7%            |
| \$75,000 - \$99,999                                                                          |           |           | 15,292    | 10.6%            | 15,132      | 10.1%            |
| \$100,000 - \$149,999                                                                        |           |           | 22,715    | 15.7%            | 26,460      | 17.7%            |
| \$150,000 - \$199,999                                                                        |           |           | 15,085    | 10.4%            | 18,899      | 12.7%            |
| \$200,000+                                                                                   |           |           | 28,742    | 19.9%            | 33,862      | 22.7%            |
| 1 1                                                                                          |           |           | -,        |                  |             |                  |
| Median Household Income                                                                      |           |           | \$88,994  |                  | \$106,038   |                  |
| Average Household Income                                                                     |           |           | \$138,789 |                  | \$160,999   |                  |
| Per Capita Income                                                                            |           |           | \$74,253  |                  | \$85,729    |                  |
|                                                                                              | Census 20 | 010       |           | 2017             |             | 022              |
| Population by Age                                                                            | Number    | Percent   | Number    | Percent          | Number      | Percent          |
| 0 - 4                                                                                        | 8,487     | 3.2%      | 8,306     | 3.0%             | 8,786       | 3.1%             |
| 5 - 9                                                                                        | 6,278     | 2.4%      | 6,722     | 2.4%             | 6,922       | 2.4%             |
| 10 - 14                                                                                      | 5,861     | 2.2%      | 6,264     | 2.3%             | 6,216       | 2.2%             |
| 15 - 19                                                                                      | 13,861    | 5.2%      | 13,811    | 5.0%             | 13,409      | 4.7%             |
| 20 - 24                                                                                      | 32,085    | 12.1%     | 28,320    | 10.2%            | 26,810      | 9.4%             |
| 25 - 34                                                                                      | 70,512    | 26.6%     | 73,957    | 26.6%            | 76,829      | 26.8%            |
| 35 - 44                                                                                      | 37,440    | 14.1%     | 39,900    | 14.4%            | 43,001      | 15.0%            |
| 45 - 54                                                                                      | 30,993    | 11.7%     | 30,297    | 10.9%            | 29,621      | 10.3%            |
| 55 - 64                                                                                      | 28,136    | 10.6%     | 30,747    | 11.1%            | 30,219      | 10.5%            |
| 65 - 74                                                                                      | 17,317    | 6.5%      | 23,005    | 8.3%             | 25,763      | 9.0%             |
| 75 - 84                                                                                      | 9,907     | 3.7%      | 11,116    | 4.0%             | 13,593      | 4.7%             |
| 85+                                                                                          | 4,501     | 1.7%      | 5,186     | 1.9%             | 5,527       | 1.9%             |
| 05+                                                                                          | Census 20 |           |           | 2017             |             | 022              |
| Race and Ethnicity                                                                           | Number    | Percent   | Number    |                  | Z<br>Number |                  |
| White Alone                                                                                  | 183,234   | 69.0%     | 183,512   | Percent<br>66.1% | 184,949     | Percent<br>64.5% |
| Black Alone                                                                                  |           | 5.9%      |           | 5.6%             |             |                  |
| American Indian Alone                                                                        | 15,562    |           | 15,601    |                  | 15,254      | 5.3%             |
|                                                                                              | 803       | 0.3%      | 853       | 0.3%             | 872         | 0.3%             |
| Asian Alone                                                                                  | 43,336    | 16.3%     | 52,047    | 18.7%            | 58,733      | 20.5%            |
| Pacific Islander Alone                                                                       | 115       | 0.0%      | 141       | 0.1%             | 152         | 0.1%             |
| Some Other Race Alone                                                                        | 13,404    | 5.1%      | 14,927    | 5.4%             | 15,266      | 5.3%             |
| Two or More Races                                                                            | 8,925     | 3.4%      | 10,549    | 3.8%             | 11,470      | 4.0%             |
| Hispanic Origin (Any Race)                                                                   | 30 612    | 14 9%     | 43 018    | 15 8%            | 45 974      | 16 0%            |
| Joseph T. Hamdan         Kimberly Fong           718.921.3100 x105         718.921.3100 x161 |           |           |           |                  |             |                  |

# 2017 Household Income

2017 Population by Race

COLDWELL BANKER

**Reliable Real Estate** 

COMMERCIAI

<sup>2017</sup> Percent Hispanic Origin: 15.8%

Ring: 3 mile radius 197 2ND AVENUE, NEW YORK, NY 10003

**Reliable Real Estate** 