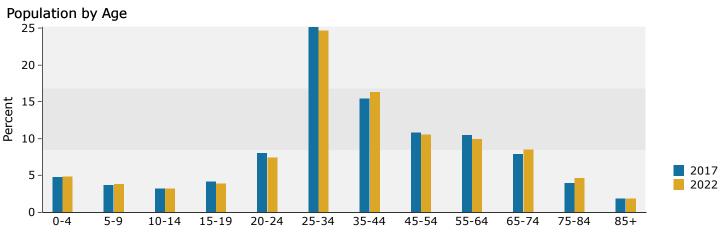

# PRIME EAST VILLAGE RETAIL/RESTAURANT FOR LEASE \$17,000 PER MONTH

Ring: 1 mile radius

197 2ND AVENUE, NEW YORK, NY 10003

**Reliable Real Estate** 

| Summary                                                                                      | Ce        | nsus 2010 |           | 2017             |             | 2022             |
|----------------------------------------------------------------------------------------------|-----------|-----------|-----------|------------------|-------------|------------------|
| Population                                                                                   |           | 265,380   |           | 277,630          |             | 286,697          |
| Households                                                                                   |           | 138,668   |           | 144,723          |             | 149,400          |
| Families                                                                                     |           | 41,501    |           | 42,255           |             | 43,178           |
| Average Household Size                                                                       |           | 1.77      |           | 1.79             |             | 1.79             |
| Owner Occupied Housing Units                                                                 |           | 28,650    |           | 30,169           |             | 30,827           |
| Renter Occupied Housing Units                                                                |           | 110,018   |           | 114,554          |             | 118,574          |
| Median Age                                                                                   |           | 34.2      |           | 35.3             |             | 35.9             |
| Trends: 2017 - 2022 Annual Rate                                                              |           | Area      |           | State            |             | National         |
| Population                                                                                   |           | 0.64%     |           | 0.49%            |             | 0.83%            |
| Households                                                                                   |           | 0.64%     |           | 0.44%            |             | 0.79%            |
| Families                                                                                     |           | 0.43%     |           | 0.32%            |             | 0.71%            |
| Owner HHs                                                                                    |           | 0.43%     |           | 0.18%            |             | 0.72%            |
| Median Household Income                                                                      |           | 3.57%     |           | 2.10%            |             | 2.12%            |
|                                                                                              |           |           |           | 2017             | 2           | 022              |
| Households by Income                                                                         |           |           | Number    | Percent          | Number      | Percent          |
| <\$15,000                                                                                    |           |           | 16,168    | 11.2%            | 15,007      | 10.0%            |
| \$15,000 - \$24,999                                                                          |           |           | 9,225     | 6.4%             | 8,374       | 5.6%             |
| \$25,000 - \$34,999                                                                          |           |           | 7,792     | 5.4%             | 6,526       | 4.4%             |
| \$35,000 - \$49,999                                                                          |           |           | 11,183    | 7.7%             | 9,187       | 6.1%             |
| \$50,000 - \$74,999                                                                          |           |           | 18,521    | 12.8%            | 15,952      | 10.7%            |
| \$75,000 - \$99,999                                                                          |           |           | 15,292    | 10.6%            | 15,132      | 10.1%            |
| \$100,000 - \$149,999                                                                        |           |           | 22,715    | 15.7%            | 26,460      | 17.7%            |
| \$150,000 - \$199,999                                                                        |           |           | 15,085    | 10.4%            | 18,899      | 12.7%            |
| \$200,000+                                                                                   |           |           | 28,742    | 19.9%            | 33,862      | 22.7%            |
| 1 1                                                                                          |           |           | -,        |                  |             |                  |
| Median Household Income                                                                      |           |           | \$88,994  |                  | \$106,038   |                  |
| Average Household Income                                                                     |           |           | \$138,789 |                  | \$160,999   |                  |
| Per Capita Income                                                                            |           |           | \$74,253  |                  | \$85,729    |                  |
|                                                                                              | Census 20 | 010       |           | 2017             |             | 022              |
| Population by Age                                                                            | Number    | Percent   | Number    | Percent          | Number      | Percent          |
| 0 - 4                                                                                        | 8,487     | 3.2%      | 8,306     | 3.0%             | 8,786       | 3.1%             |
| 5 - 9                                                                                        | 6,278     | 2.4%      | 6,722     | 2.4%             | 6,922       | 2.4%             |
| 10 - 14                                                                                      | 5,861     | 2.2%      | 6,264     | 2.3%             | 6,216       | 2.2%             |
| 15 - 19                                                                                      | 13,861    | 5.2%      | 13,811    | 5.0%             | 13,409      | 4.7%             |
| 20 - 24                                                                                      | 32,085    | 12.1%     | 28,320    | 10.2%            | 26,810      | 9.4%             |
| 25 - 34                                                                                      | 70,512    | 26.6%     | 73,957    | 26.6%            | 76,829      | 26.8%            |
| 35 - 44                                                                                      | 37,440    | 14.1%     | 39,900    | 14.4%            | 43,001      | 15.0%            |
| 45 - 54                                                                                      | 30,993    | 11.7%     | 30,297    | 10.9%            | 29,621      | 10.3%            |
| 55 - 64                                                                                      | 28,136    | 10.6%     | 30,747    | 11.1%            | 30,219      | 10.5%            |
| 65 - 74                                                                                      | 17,317    | 6.5%      | 23,005    | 8.3%             | 25,763      | 9.0%             |
| 75 - 84                                                                                      | 9,907     | 3.7%      | 11,116    | 4.0%             | 13,593      | 4.7%             |
| 85+                                                                                          | 4,501     | 1.7%      | 5,186     | 1.9%             | 5,527       | 1.9%             |
| 05+                                                                                          | Census 20 |           |           | 2017             |             | 022              |
| Race and Ethnicity                                                                           | Number    | Percent   | Number    |                  | Z<br>Number |                  |
| White Alone                                                                                  | 183,234   | 69.0%     | 183,512   | Percent<br>66.1% | 184,949     | Percent<br>64.5% |
| Black Alone                                                                                  |           | 5.9%      |           | 5.6%             |             |                  |
| American Indian Alone                                                                        | 15,562    |           | 15,601    |                  | 15,254      | 5.3%             |
|                                                                                              | 803       | 0.3%      | 853       | 0.3%             | 872         | 0.3%             |
| Asian Alone                                                                                  | 43,336    | 16.3%     | 52,047    | 18.7%            | 58,733      | 20.5%            |
| Pacific Islander Alone                                                                       | 115       | 0.0%      | 141       | 0.1%             | 152         | 0.1%             |
| Some Other Race Alone                                                                        | 13,404    | 5.1%      | 14,927    | 5.4%             | 15,266      | 5.3%             |
| Two or More Races                                                                            | 8,925     | 3.4%      | 10,549    | 3.8%             | 11,470      | 4.0%             |
| Hispanic Origin (Any Race)                                                                   | 30 612    | 14 9%     | 43 018    | 15 8%            | 45 974      | 16 0%            |
| Joseph T. Hamdan         Kimberly Fong           718.921.3100 x105         718.921.3100 x161 |           |           |           |                  |             |                  |