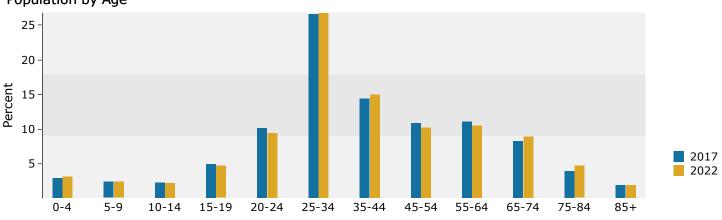

# PRIME EAST VILLAGE RETAIL/RESTAURANT FOR LEASE \$17,000 PER MONTH

Ring: 1 mile radius

197 2ND AVENUE, NEW YORK, NY 10003

**Reliable Real Estate** 

| Summary                                                                                      | Ce        | nsus 2010 |           | 2017             |             | 2022             |
|----------------------------------------------------------------------------------------------|-----------|-----------|-----------|------------------|-------------|------------------|
| Population                                                                                   |           | 265,380   |           | 277,630          |             | 286,697          |
| Households                                                                                   |           | 138,668   |           | 144,723          |             | 149,400          |
| Families                                                                                     |           | 41,501    |           | 42,255           |             | 43,178           |
| Average Household Size                                                                       |           | 1.77      |           | 1.79             |             | 1.79             |
| Owner Occupied Housing Units                                                                 |           | 28,650    |           | 30,169           |             | 30,827           |
| Renter Occupied Housing Units                                                                |           | 110,018   |           | 114,554          |             | 118,574          |
| Median Age                                                                                   |           | 34.2      |           | 35.3             |             | 35.9             |
| Trends: 2017 - 2022 Annual Rate                                                              |           | Area      |           | State            |             | National         |
| Population                                                                                   |           | 0.64%     |           | 0.49%            |             | 0.83%            |
| Households                                                                                   |           | 0.64%     |           | 0.44%            |             | 0.79%            |
| Families                                                                                     |           | 0.43%     |           | 0.32%            |             | 0.71%            |
| Owner HHs                                                                                    |           | 0.43%     |           | 0.18%            |             | 0.72%            |
| Median Household Income                                                                      |           | 3.57%     |           | 2.10%            |             | 2.12%            |
|                                                                                              |           |           |           | 2017             | 2           | 022              |
| Households by Income                                                                         |           |           | Number    | Percent          | Number      | Percent          |
| <\$15,000                                                                                    |           |           | 16,168    | 11.2%            | 15,007      | 10.0%            |
| \$15,000 - \$24,999                                                                          |           |           | 9,225     | 6.4%             | 8,374       | 5.6%             |
| \$25,000 - \$34,999                                                                          |           |           | 7,792     | 5.4%             | 6,526       | 4.4%             |
| \$35,000 - \$49,999                                                                          |           |           | 11,183    | 7.7%             | 9,187       | 6.1%             |
| \$50,000 - \$74,999                                                                          |           |           | 18,521    | 12.8%            | 15,952      | 10.7%            |
| \$75,000 - \$99,999                                                                          |           |           | 15,292    | 10.6%            | 15,132      | 10.1%            |
| \$100,000 - \$149,999                                                                        |           |           | 22,715    | 15.7%            | 26,460      | 17.7%            |
| \$150,000 - \$199,999                                                                        |           |           | 15,085    | 10.4%            | 18,899      | 12.7%            |
| \$200,000+                                                                                   |           |           | 28,742    | 19.9%            | 33,862      | 22.7%            |
| 1 1                                                                                          |           |           | -,        |                  |             |                  |
| Median Household Income                                                                      |           |           | \$88,994  |                  | \$106,038   |                  |
| Average Household Income                                                                     |           |           | \$138,789 |                  | \$160,999   |                  |
| Per Capita Income                                                                            |           |           | \$74,253  |                  | \$85,729    |                  |
|                                                                                              | Census 20 | 010       |           | 2017             |             | 022              |
| Population by Age                                                                            | Number    | Percent   | Number    | Percent          | Number      | Percent          |
| 0 - 4                                                                                        | 8,487     | 3.2%      | 8,306     | 3.0%             | 8,786       | 3.1%             |
| 5 - 9                                                                                        | 6,278     | 2.4%      | 6,722     | 2.4%             | 6,922       | 2.4%             |
| 10 - 14                                                                                      | 5,861     | 2.2%      | 6,264     | 2.3%             | 6,216       | 2.2%             |
| 15 - 19                                                                                      | 13,861    | 5.2%      | 13,811    | 5.0%             | 13,409      | 4.7%             |
| 20 - 24                                                                                      | 32,085    | 12.1%     | 28,320    | 10.2%            | 26,810      | 9.4%             |
| 25 - 34                                                                                      | 70,512    | 26.6%     | 73,957    | 26.6%            | 76,829      | 26.8%            |
| 35 - 44                                                                                      | 37,440    | 14.1%     | 39,900    | 14.4%            | 43,001      | 15.0%            |
| 45 - 54                                                                                      | 30,993    | 11.7%     | 30,297    | 10.9%            | 29,621      | 10.3%            |
| 55 - 64                                                                                      | 28,136    | 10.6%     | 30,747    | 11.1%            | 30,219      | 10.5%            |
| 65 - 74                                                                                      | 17,317    | 6.5%      | 23,005    | 8.3%             | 25,763      | 9.0%             |
| 75 - 84                                                                                      | 9,907     | 3.7%      | 11,116    | 4.0%             | 13,593      | 4.7%             |
| 85+                                                                                          | 4,501     | 1.7%      | 5,186     | 1.9%             | 5,527       | 1.9%             |
| 05+                                                                                          | Census 20 |           |           | 2017             |             | 022              |
| Race and Ethnicity                                                                           | Number    | Percent   | Number    |                  | Z<br>Number |                  |
| White Alone                                                                                  | 183,234   | 69.0%     | 183,512   | Percent<br>66.1% | 184,949     | Percent<br>64.5% |
| Black Alone                                                                                  |           | 5.9%      |           | 5.6%             |             |                  |
| American Indian Alone                                                                        | 15,562    |           | 15,601    |                  | 15,254      | 5.3%             |
|                                                                                              | 803       | 0.3%      | 853       | 0.3%             | 872         | 0.3%             |
| Asian Alone                                                                                  | 43,336    | 16.3%     | 52,047    | 18.7%            | 58,733      | 20.5%            |
| Pacific Islander Alone                                                                       | 115       | 0.0%      | 141       | 0.1%             | 152         | 0.1%             |
| Some Other Race Alone                                                                        | 13,404    | 5.1%      | 14,927    | 5.4%             | 15,266      | 5.3%             |
| Two or More Races                                                                            | 8,925     | 3.4%      | 10,549    | 3.8%             | 11,470      | 4.0%             |
| Hispanic Origin (Any Race)                                                                   | 30 612    | 14 9%     | 43 018    | 15 8%            | 45 974      | 16 0%            |
| Joseph T. Hamdan         Kimberly Fong           718.921.3100 x105         718.921.3100 x161 |           |           |           |                  |             |                  |