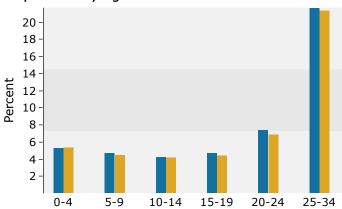

# PRIME EAST VILLAGE RETAIL/RESTAURANT FOR LEASE \$17,000 PER MONTH

Ring: 1 mile radius

197 2ND AVENUE, NEW YORK, NY 10003

**Reliable Real Estate** 

| Summary                                                                                      | Ce        | nsus 2010 |           | 2017             |             | 2022             |
|----------------------------------------------------------------------------------------------|-----------|-----------|-----------|------------------|-------------|------------------|
| Population                                                                                   |           | 265,380   |           | 277,630          |             | 286,697          |
| Households                                                                                   |           | 138,668   |           | 144,723          |             | 149,400          |
| Families                                                                                     |           | 41,501    |           | 42,255           |             | 43,178           |
| Average Household Size                                                                       |           | 1.77      |           | 1.79             |             | 1.79             |
| Owner Occupied Housing Units                                                                 |           | 28,650    |           | 30,169           |             | 30,827           |
| Renter Occupied Housing Units                                                                |           | 110,018   |           | 114,554          |             | 118,574          |
| Median Age                                                                                   |           | 34.2      |           | 35.3             |             | 35.9             |
| Trends: 2017 - 2022 Annual Rate                                                              |           | Area      |           | State            |             | National         |
| Population                                                                                   |           | 0.64%     |           | 0.49%            |             | 0.83%            |
| Households                                                                                   |           | 0.64%     |           | 0.44%            |             | 0.79%            |
| Families                                                                                     |           | 0.43%     |           | 0.32%            |             | 0.71%            |
| Owner HHs                                                                                    |           | 0.43%     |           | 0.18%            |             | 0.72%            |
| Median Household Income                                                                      |           | 3.57%     |           | 2.10%            |             | 2.12%            |
|                                                                                              |           |           |           | 2017             | 2           | 022              |
| Households by Income                                                                         |           |           | Number    | Percent          | Number      | Percent          |
| <\$15,000                                                                                    |           |           | 16,168    | 11.2%            | 15,007      | 10.0%            |
| \$15,000 - \$24,999                                                                          |           |           | 9,225     | 6.4%             | 8,374       | 5.6%             |
| \$25,000 - \$34,999                                                                          |           |           | 7,792     | 5.4%             | 6,526       | 4.4%             |
| \$35,000 - \$49,999                                                                          |           |           | 11,183    | 7.7%             | 9,187       | 6.1%             |
| \$50,000 - \$74,999                                                                          |           |           | 18,521    | 12.8%            | 15,952      | 10.7%            |
| \$75,000 - \$99,999                                                                          |           |           | 15,292    | 10.6%            | 15,132      | 10.1%            |
| \$100,000 - \$149,999                                                                        |           |           | 22,715    | 15.7%            | 26,460      | 17.7%            |
| \$150,000 - \$199,999                                                                        |           |           | 15,085    | 10.4%            | 18,899      | 12.7%            |
| \$200,000+                                                                                   |           |           | 28,742    | 19.9%            | 33,862      | 22.7%            |
| 1 1                                                                                          |           |           | -,        |                  |             |                  |
| Median Household Income                                                                      |           |           | \$88,994  |                  | \$106,038   |                  |
| Average Household Income                                                                     |           |           | \$138,789 |                  | \$160,999   |                  |
| Per Capita Income                                                                            |           |           | \$74,253  |                  | \$85,729    |                  |
|                                                                                              | Census 20 | 010       |           | 2017             |             | 022              |
| Population by Age                                                                            | Number    | Percent   | Number    | Percent          | Number      | Percent          |
| 0 - 4                                                                                        | 8,487     | 3.2%      | 8,306     | 3.0%             | 8,786       | 3.1%             |
| 5 - 9                                                                                        | 6,278     | 2.4%      | 6,722     | 2.4%             | 6,922       | 2.4%             |
| 10 - 14                                                                                      | 5,861     | 2.2%      | 6,264     | 2.3%             | 6,216       | 2.2%             |
| 15 - 19                                                                                      | 13,861    | 5.2%      | 13,811    | 5.0%             | 13,409      | 4.7%             |
| 20 - 24                                                                                      | 32,085    | 12.1%     | 28,320    | 10.2%            | 26,810      | 9.4%             |
| 25 - 34                                                                                      | 70,512    | 26.6%     | 73,957    | 26.6%            | 76,829      | 26.8%            |
| 35 - 44                                                                                      | 37,440    | 14.1%     | 39,900    | 14.4%            | 43,001      | 15.0%            |
| 45 - 54                                                                                      | 30,993    | 11.7%     | 30,297    | 10.9%            | 29,621      | 10.3%            |
| 55 - 64                                                                                      | 28,136    | 10.6%     | 30,747    | 11.1%            | 30,219      | 10.5%            |
| 65 - 74                                                                                      | 17,317    | 6.5%      | 23,005    | 8.3%             | 25,763      | 9.0%             |
| 75 - 84                                                                                      | 9,907     | 3.7%      | 11,116    | 4.0%             | 13,593      | 4.7%             |
| 85+                                                                                          | 4,501     | 1.7%      | 5,186     | 1.9%             | 5,527       | 1.9%             |
| 05+                                                                                          | Census 20 |           |           | 2017             |             | 022              |
| Race and Ethnicity                                                                           | Number    | Percent   | Number    |                  | Z<br>Number |                  |
| White Alone                                                                                  | 183,234   | 69.0%     | 183,512   | Percent<br>66.1% | 184,949     | Percent<br>64.5% |
| Black Alone                                                                                  |           | 5.9%      |           | 5.6%             |             |                  |
| American Indian Alone                                                                        | 15,562    |           | 15,601    |                  | 15,254      | 5.3%             |
|                                                                                              | 803       | 0.3%      | 853       | 0.3%             | 872         | 0.3%             |
| Asian Alone                                                                                  | 43,336    | 16.3%     | 52,047    | 18.7%            | 58,733      | 20.5%            |
| Pacific Islander Alone                                                                       | 115       | 0.0%      | 141       | 0.1%             | 152         | 0.1%             |
| Some Other Race Alone                                                                        | 13,404    | 5.1%      | 14,927    | 5.4%             | 15,266      | 5.3%             |
| Two or More Races                                                                            | 8,925     | 3.4%      | 10,549    | 3.8%             | 11,470      | 4.0%             |
| Hispanic Origin (Any Race)                                                                   | 30 612    | 14 9%     | 43 018    | 15 8%            | 45 974      | 16 0%            |
| Joseph T. Hamdan         Kimberly Fong           718.921.3100 x105         718.921.3100 x161 |           |           |           |                  |             |                  |