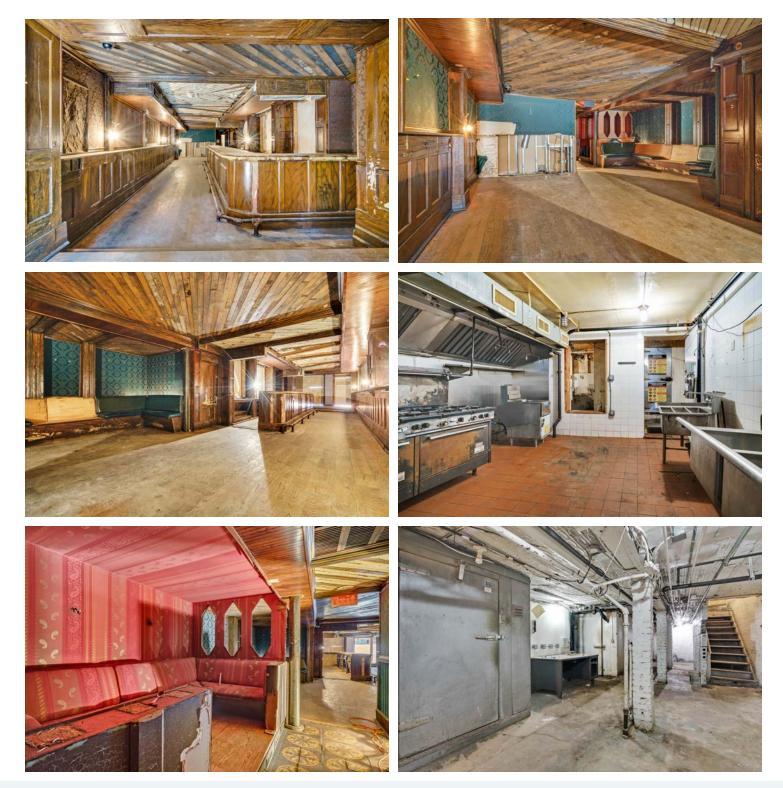

#### **Property Description**

Coldwell Banker Reliable Commercial Division is pleased to present approximately 1,600 SF of ground floor retail space plus basement space for lease in the East Village at 197 2nd Avenue, New York, NY 10003. The space is centrally located on 2nd Avenue, in proximity to New York University and its student housing, and in between Union Square and Stuyvesant Town. Nearby tenants include a mix of medical tenants such as Mount Sinai Beth Israel Hospital and New York University Langone, national tenants such as IHOP and KFC and numerous neighborhood fixtures such as Momofuku, Milk Bar and Village East Cinema. Suitable uses include but are not limited to food and bar, professional office and retail. All uses will be considered.

# Coldwell Banker Reliable Commercial Division is pleased to present approximately 1,600 SF of ground floor retail space plus basement space for lease in the East Village at 197 2nd Avenue, New York, NY 10003. The space is centrally located on 2nd Avenue, in proximity to New York University and its student housing, and in between Union Square and Stuyvesant Town. Nearby tenants include a mix of medical tenants such as Mount Sinai Beth Israel Hospital and New York University Langone, national tenants such as IHOP and KFC and numerous neighborhood fixtures such as Momofuku, Milk Bar and Village East Cinema. Suitable uses include but are not limited to food and bar, professional office and retail. All uses will be considered.