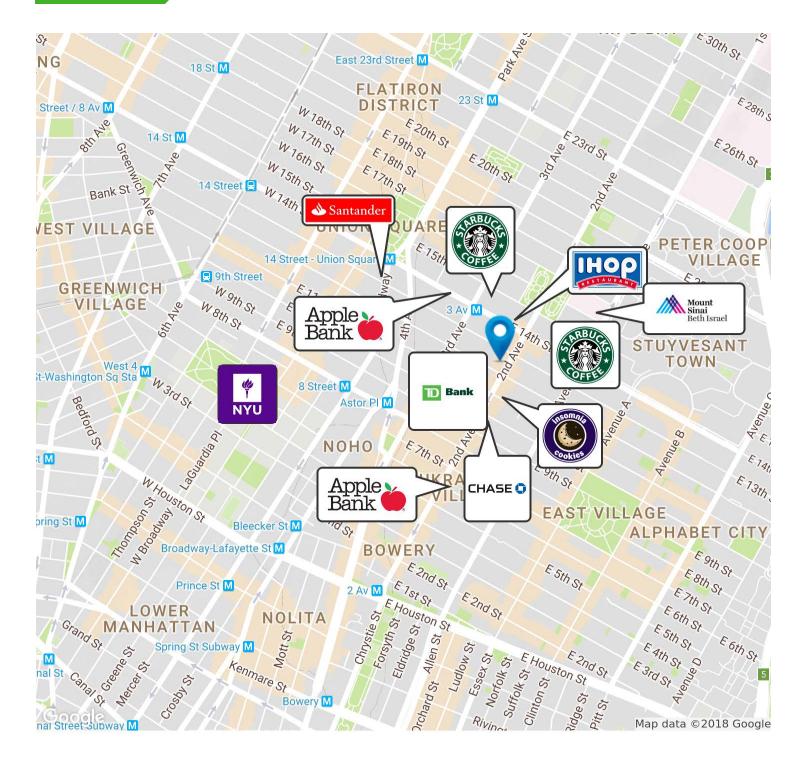

#### LOCATION OVERVIEW

The East Village is a neighborhood in Manhattan roughly defined as the area east of the Bowery and Third Avenue and between 14th Street to the north and Houston Street to the south.