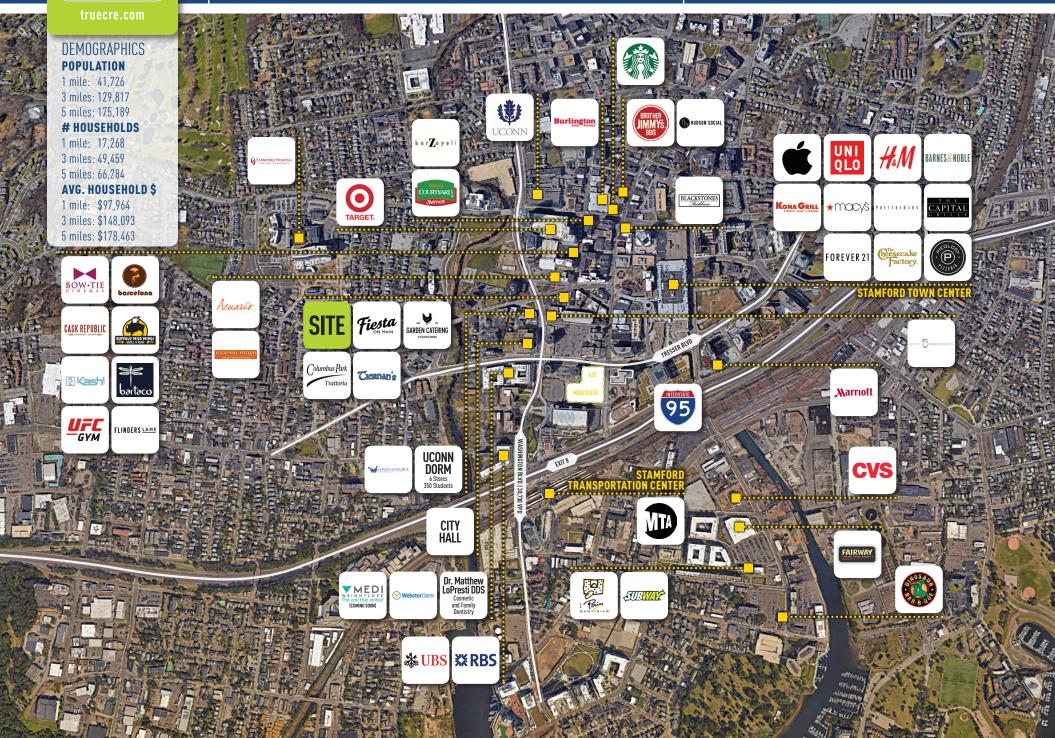

**AREA RETAILERS:** Barcelona, Bow-tie Cinema, The Cheesecake Factory, The Capital Grille, Buffalo Wild Wings, Target, Hotel Zero Degrees, CR, Bartaco, UFC Gym, Burlington Coat Factory, Courtyard Marriott, Fiesta, Brother Jimmy's, Blackstones Steakhouse, Bar Zepoli, Hudson Social, Quattro Pazzi, Remo's, Cilantro, Acuario, Cotto Wine Bar, Flinders Lane, Webster Bank, Bank of America, TD Bank, Citi Bank and many more.