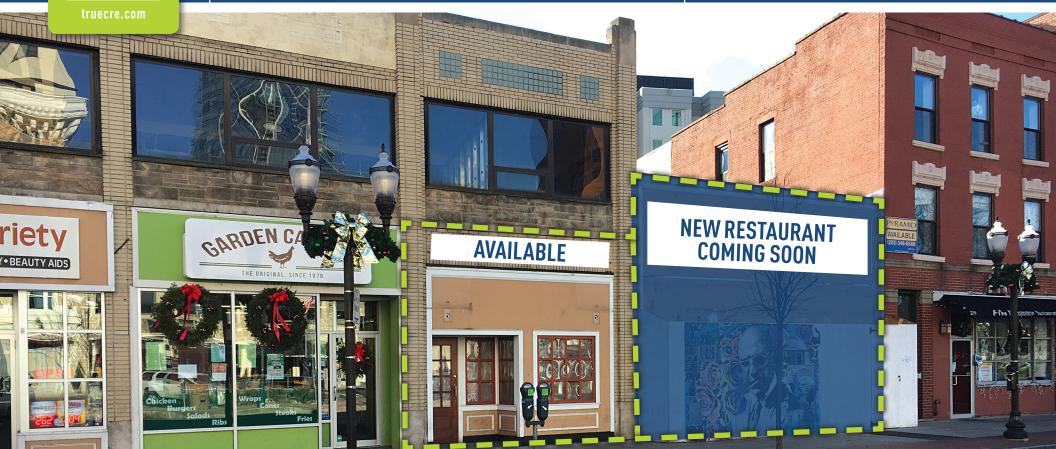

# AVAILABLE: 1,600 SF + BASEMENT | RETAIL/RESTAURANT SPACE

- Small shop restaurant or retail space located In the heart of Downtown Stamford.
- Within walking distance to Stamford Metro North Station, Uconn Stamford, Palace Theater, City Hall and Bow Tie Cinemas.
- Over 12,000,000 SF of office space located within a 1 Mile Radius.
- Adjacent to 850 space Bell Street Garage with additional street parking on Main Street.
- Daytime Employee Population of 63,700±

### **ASKING RENT: CALL FOR DETAILS**