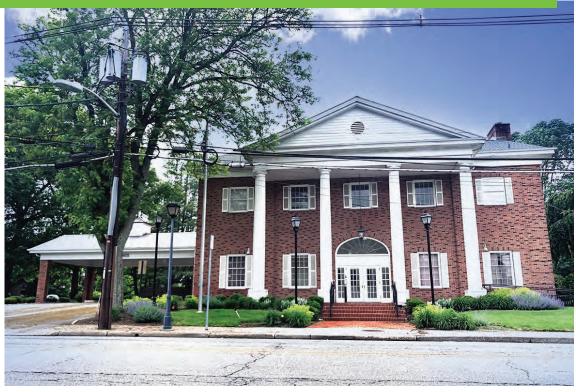

# Former Bank of America

855 MOUNTAIN AVENUE, UNION COUNTY, MOUNTAINSIDE, NEW JERSEY

### PROPERTY INFO

+ BUILDING SIZE: ±7,440 SF, two-story building with triple drive-thru

**RETAIL** 

### + FURNITURE NOT INCLUDED

- + PROPERTY SIZE: ±1.237 acres
- + ZONING: B, Business & RS-12, Single Family Residence District
- + PARKING: ±53 Surface spaces
- + TRAFFIC COUNT: ±11,330 ADT along Mountain Ave
- + FRONTAGE: ±274.42' along Mountain Ave and ±189.02' along Mountain View Terrace
- + TAXES: \$47,541.31 (2019)
- + Visit www.bankingcentersforsale.com to view available properties as well as register and receive email notification about new banking center opportunities
- + Property will be sold through a modified bid process. Bid deadline date is July 25, 2019