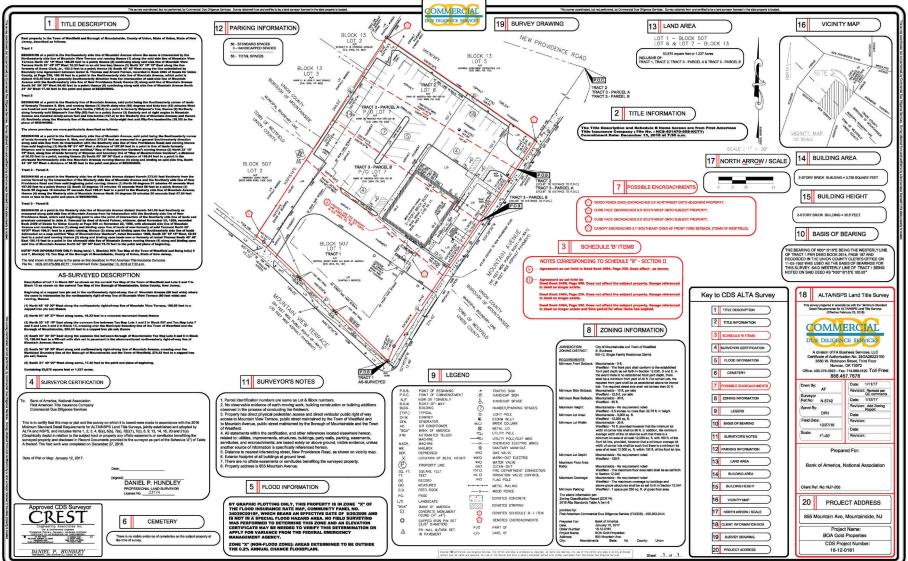

### PROPERTY INFO

+ BUILDING SIZE: ±7,440 SF, two-story building with triple drive-thru

**RETAIL** 

### + FURNITURE NOT INCLUDED

- + PROPERTY SIZE: ±1.237 acres
- + ZONING: B, Business & RS-12, Single Family Residence District
- + PARKING: ±53 Surface spaces
- + TRAFFIC COUNT: ±11,330 ADT along Mountain Ave
- + FRONTAGE: ±274.42' along Mountain Ave and ±189.02' along Mountain View Terrace
- + TAXES: \$47,541.31 (2019)
- + Visit www.bankingcentersforsale.com to view available properties as well as register and receive email notification about new banking center opportunities
- + Property will be sold through a modified bid process. Bid deadline date is July 25, 2019