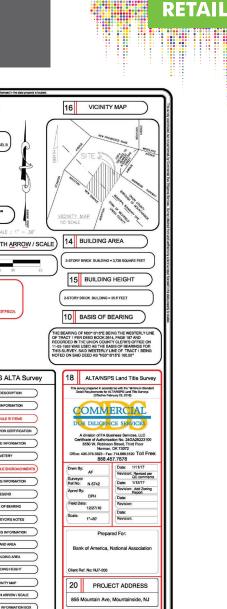

### PROPERTY INFO

+ BUILDING SIZE: ±7,440 SF, two-story building with triple drive-thru

**RETAIL** 

### + FURNITURE NOT INCLUDED

- + PROPERTY SIZE: ±1.237 acres
- + ZONING: B, Business & RS-12, Single Family Residence District
- + PARKING: ±53 Surface spaces
- + TRAFFIC COUNT: ±11,330 ADT along Mountain Ave
- + FRONTAGE: ±274.42' along Mountain Ave and ±189.02' along Mountain View Terrace
- + TAXES: \$47,541.31 (2019)
- + Visit www.bankingcentersforsale.com to view available properties as well as register and receive email notification about new banking center opportunities
- + Property will be sold through a modified bid process. Bid deadline date is July 25, 2019