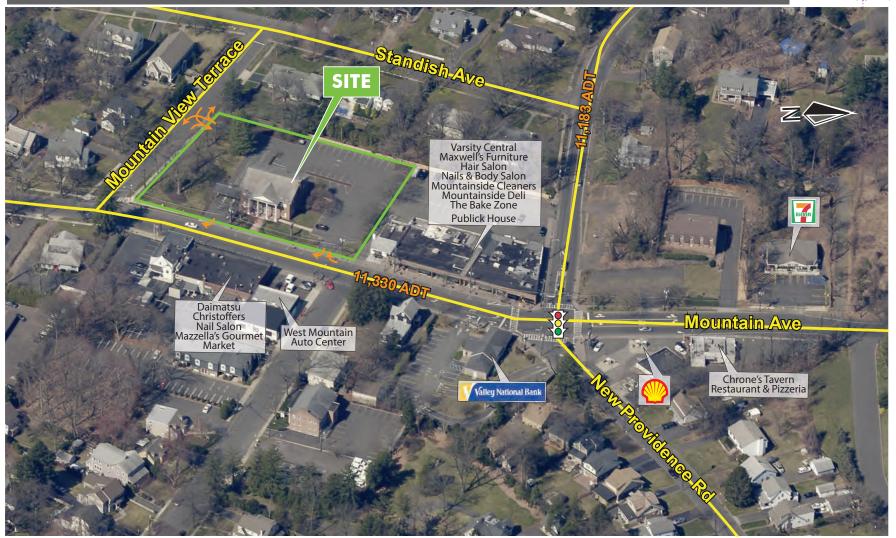

### PROPERTY INFO

+ BUILDING SIZE: ±7,440 SF, two-story building with triple drive-thru

**RETAIL** 

### + FURNITURE NOT INCLUDED

- + PROPERTY SIZE: ±1.237 acres
- + ZONING: B, Business & RS-12, Single Family Residence District
- + PARKING: ±53 Surface spaces
- + TRAFFIC COUNT: ±11,330 ADT along Mountain Ave
- + FRONTAGE: ±274.42' along Mountain Ave and ±189.02' along Mountain View Terrace
- + TAXES: \$47,541.31 (2019)
- + Visit www.bankingcentersforsale.com to view available properties as well as register and receive email notification about new banking center opportunities
- + Property will be sold through a modified bid process. Bid deadline date is July 25, 2019