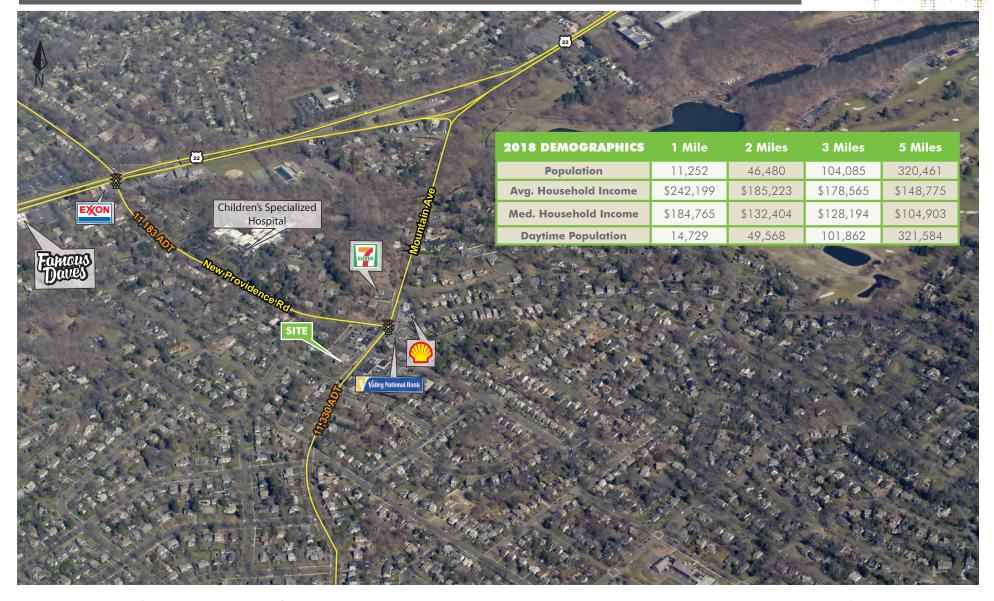

### PROPERTY INFO

+ BUILDING SIZE: ±7,440 SF, two-story building with triple drive-thru

**RETAIL** 

### + FURNITURE NOT INCLUDED

- + PROPERTY SIZE: ±1.237 acres
- + ZONING: B, Business & RS-12, Single Family Residence District
- + PARKING: ±53 Surface spaces
- + TRAFFIC COUNT: ±11,330 ADT along Mountain Ave
- + FRONTAGE: ±274.42' along Mountain Ave and ±189.02' along Mountain View Terrace
- + TAXES: \$47,541.31 (2019)
- + Visit www.bankingcentersforsale.com to view available properties as well as register and receive email notification about new banking center opportunities
- + Property will be sold through a modified bid process. Bid deadline date is July 25, 2019