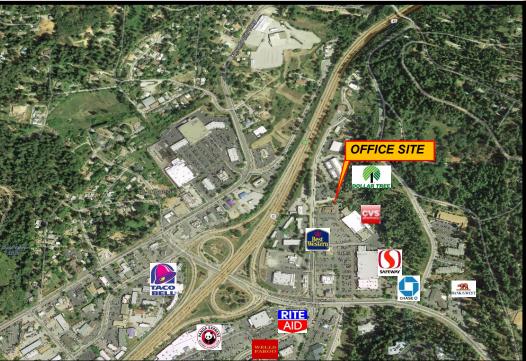

#### "GREAT LOCATION OFF BRUNSWICK ROAD"

#### **PROPERTY FEATURES:**

- 600 sf Very nice 2nd Floor
  Office Space, end units, vaulted 
  ceilings, clean, carpeted.
- Two rooms separated by double glass doors, storage closet.
- Men & Women bathrooms across the hall, rear exit.
   Ample parking.
- Located near Hwy 49, off Brunswick Rd, in Southeast Grass Valley, near Nevada City.

- Near shopping and businesses.
- In Safeway shopping center with Starbucks, CVS, Fresh Garden Bakery, Valentino's Bistro, Chase Bank
- **♣** Other Tenants:

Ist Floor Retail —Fresh Image, Sam's Beauty & Supply, Restaurant.