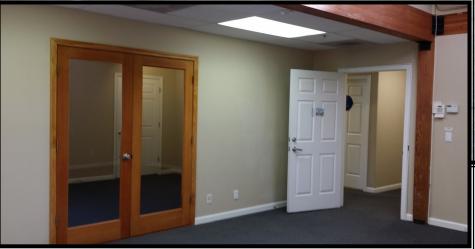

#### **PROPERTY FEATURES:**

- 600 sf Very nice 2nd Floor
  Office Space, end units, vaulted 
  ceilings, clean, carpeted.
- Two rooms separated by double glass doors, storage closet.
- Men & Women bathrooms across the hall, rear exit.
   Ample parking.
- Located near Hwy 49, off Brunswick Rd, in Southeast Grass Valley, near Nevada City.