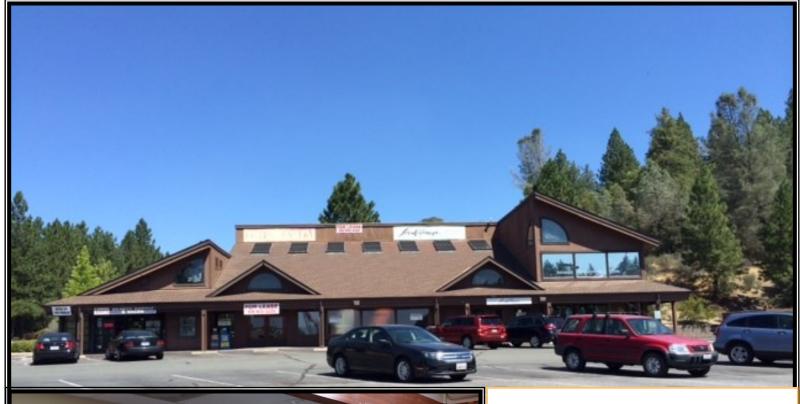

#### "GREAT LOCATION OFF BRUNSWICK ROAD"

# 1035 SUTTON WAY, STE E&F, GRASS VALLEY, CA

#### **PROPERTY FEATURES:**

- 600 sf Very nice 2nd Floor
  Office Space, end units, vaulted 
  ceilings, clean, carpeted.
- Two rooms separated by double glass doors, storage closet.
- Men & Women bathrooms across the hall, rear exit.
   Ample parking.
- Located near Hwy 49, off Brunswick Rd, in Southeast Grass Valley, near Nevada City.

- Near shopping and businesses.
- In Safeway shopping center with Starbucks, CVS, Fresh Garden Bakery, Valentino's Bistro, Chase Bank
- **♣** Other Tenants:

Ist Floor Retail —Fresh Image, Sam's Beauty & Supply, Restaurant.