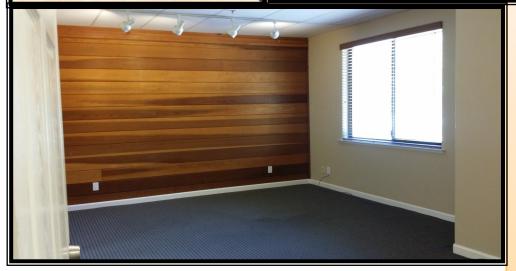

#### **PROPERTY FEATURES:**

- 600 sf Very nice 2nd Floor
  Office Space, end units, vaulted 
  ceilings, clean, carpeted.
- Two rooms separated by double glass doors, storage closet.
- Men & Women bathrooms across the hall, rear exit.
   Ample parking.
- Located near Hwy 49, off Brunswick Rd, in Southeast Grass Valley, near Nevada City.