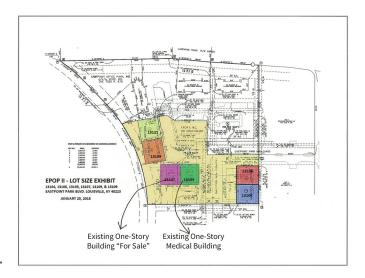

Sale Terms: Cash to Seller, Build-to-Suit
Nearest MSA: Louisville/Jefferson County

County: Jefferson
Tax ID/APN: 317500130000

Zoning: PEC - Planned Employment

Center District

This is a fee simple development whereby you own the land and the site is part of an Association called Eastpoint Office Park II. Each site would allow for the construction of a 6,031 SF, two-story building. The parking area for the development is in place so your site cost includes parking. There are a total of four sites remaining, with two pairs of sites side-by-side, so you could purchase two sites together and build an approximately 8,000 SF one-story building or a 12,000 SF two-story building on a two site tract of land. A new building would need to be approved by Eastpoint Business Center.