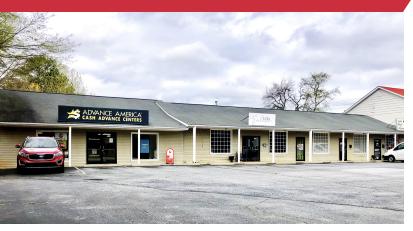

## **Property Photos**

508 SE Main Street Simpsonville, SC 29681

| Population                            | 1 Mile          | 5 Miles           | 10 Miles           |
|---------------------------------------|-----------------|-------------------|--------------------|
| Total population                      | 4,415           | 76,438            | 197,735            |
| Median age                            | 37.7            | 37.2              | 37.4               |
| Median age (male)                     | 36.8            | 35.3              | 36.1               |
| Median age (Female)                   | 38.7            | 38.3              | 38.2               |
|                                       |                 |                   |                    |
| Households & Income                   | 1 Mile          | 5 Miles           | 10 Miles           |
| Households & Income  Total households | 1 Mile<br>1,786 | 5 Miles<br>28,805 | 10 Miles<br>75,599 |
|                                       |                 |                   |                    |
| Total households                      | 1,786           | 28,805            | 75,599             |