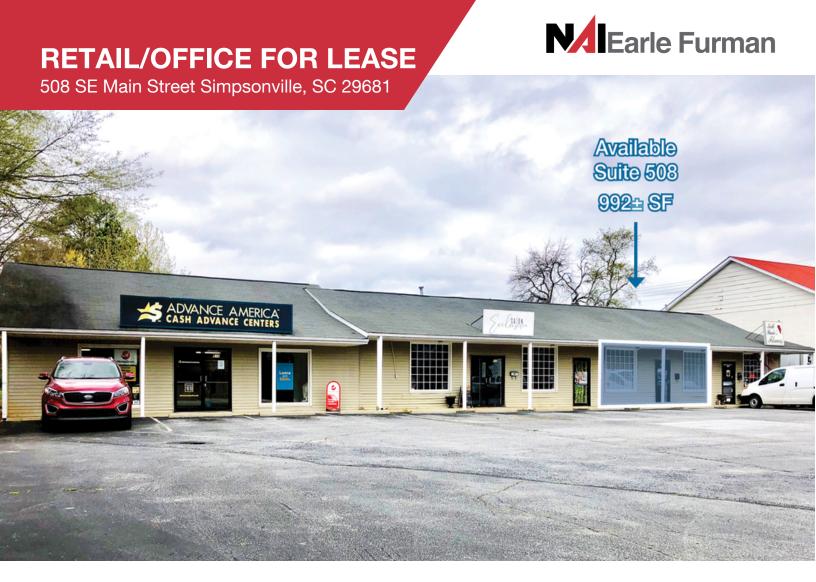

## **Property Features**

- Suite 508 available
- 992 SF ideal for a retail/office user
- Three (3) private offices
- Close Proximity to Downtown Simpsonville and the Fairview Rd/I-385 corridor
- Multiple signage opportunities
- SE Main St 15,017 VPD
- Lease Rate: \$10.50/SF/NNN