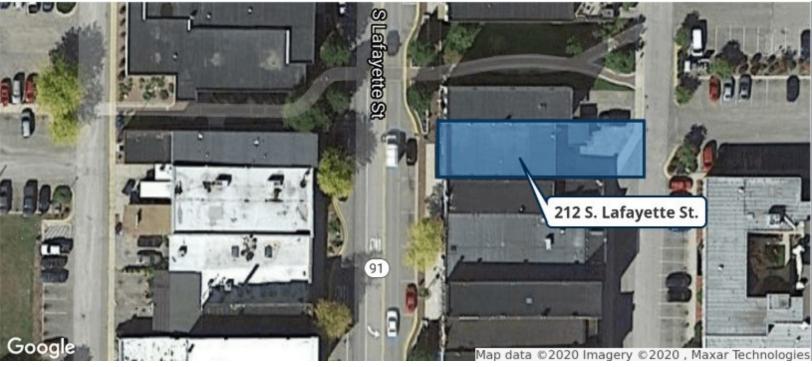

# 212 S. LAFAYETTE ST.

GREENVILLE, MI 48838

### **PROPERTY OVERVIEW**

Investment Opportunity for a mixed-use property in downtown Greenville, located just 40 miles Northwest of Grand Rapids in Montcalm County. Traditional downtown storefront with a large retail space street level and two apartment units upstairs. Located near the busy intersection of M-91 (S. Lafayette Street) and W. Cass Street. Two main-level retail suites, one of which is available for lease, contain exposed brick and original hardwood flooring. 212 S. Lafayette is a nice opportunity for a user-purchaser to own their own building!