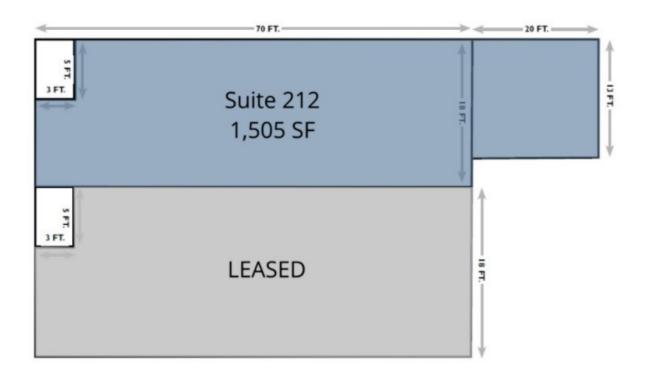

### **AVAILABLE SPACES**

| SUITE | SIZE      | TYPE           | RATE          |
|-------|-----------|----------------|---------------|
| 212   | 1,505 RSF | Modified Gross | \$10.00/SF/yr |