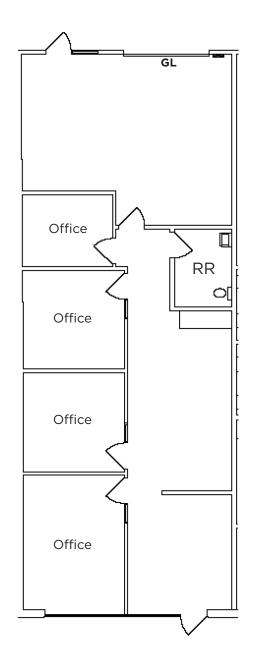

## Floor Plans

NOT TO SCALE

### Suite 225

| Available: | ±1,650 SF |
|------------|-----------|
| Office:    | ±1,150 SF |
| Warehouse: | ±500 SF   |

For more information, please contact: