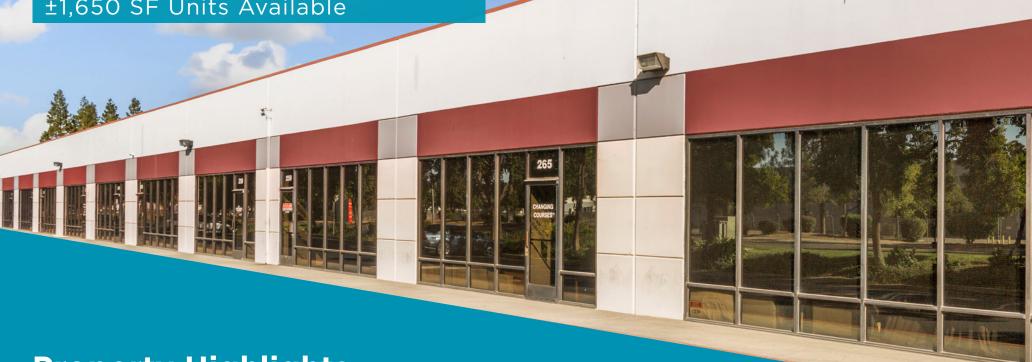

FOR LEASE • FLEX/WAREHOUSE

**3355 & 3437 MYRTLE AVE** NORTH HIGHLANDS, CA 95660

±1,650 SF Units Available

### **Property Highlights**

- UNDER NEW OWNERSHIP
- ±52,944 SF in 2 flex buildings
- High image glass storefront
- Responsive property management

- Easy access to Interstate 80
- · Well maintained property
- Comcast cable to site
- Concrete tilt-up construction

FOR LEASE • FLEX/WAREHOUSE

# WATT80

**3355 & 3437 MYRTLE AVE**NORTH HIGHLANDS, CA 95660

±1,650 SF Units Available

For more information, please contact: