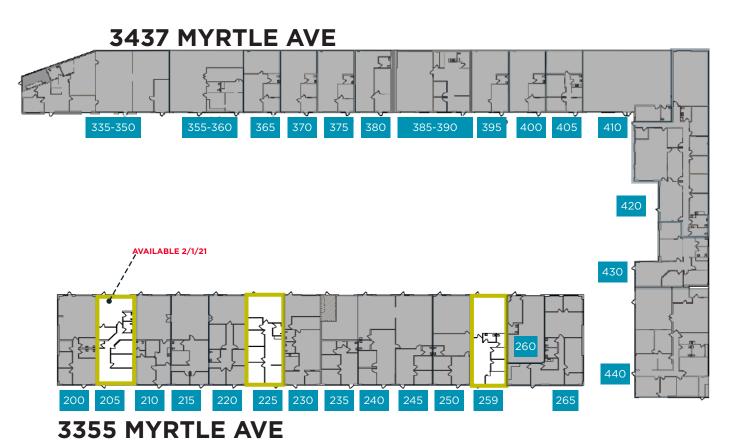

## Floor Plans

NOT TO SCALE

### Suite 205

| Available: | ±1,683 SF |
|------------|-----------|
| Office:    | ±900 SF   |
| Warehouse: | ±783 SF   |

For more information, please contact:

### Suite 225

| Available: | ±1,650 SF |
|------------|-----------|
| Office:    | ±1,150 SF |
| Warehouse: | ±500 SF   |

For more information, please contact:

### Suite 259

| Available: | ±1,650 SF |
|------------|-----------|
| Office:    | ±900 SF   |
| Warehouse: | ±750 SF   |

For more information, please contact: