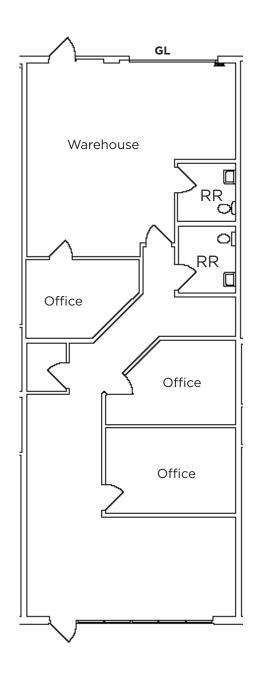

## Floor Plans

NOT TO SCALE

### Suite 205

| Available: | ±1,683 SF |
|------------|-----------|
| Office:    | ±900 SF   |
| Warehouse: | ±783 SF   |

For more information, please contact: