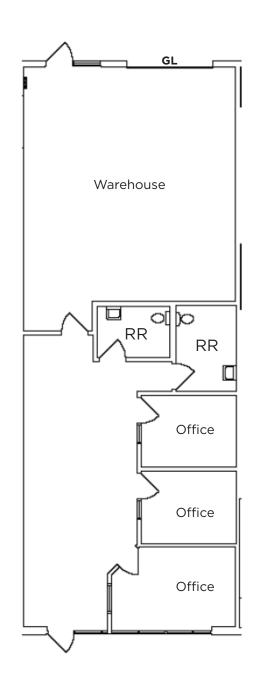

## Floor Plans

NOT TO SCALE

### Suite 225

| Available: | ±1,650 SF |
|------------|-----------|
| Office:    | ±1,150 SF |
| Warehouse: | ±500 SF   |

For more information, please contact: