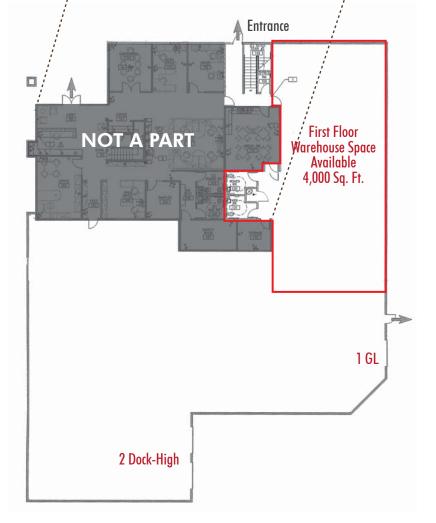

## **LISTING DATA**

- Sublease Term Thru 11-30-18
- ±6,000 square foot building
- ±3,500 square feet of highly upgraded office
- Furniture may be available
- Up to 20 parking stalls
- 1 ground level truck door
- 24' warehouse clearance
- 400 amps
- Fire sprinklers
- Immediate 241 Toll Road access at Lake Forest Drive
- Close proximity to Foothill Towne Centre retail amenities
- Mountain views
- High identity corner location