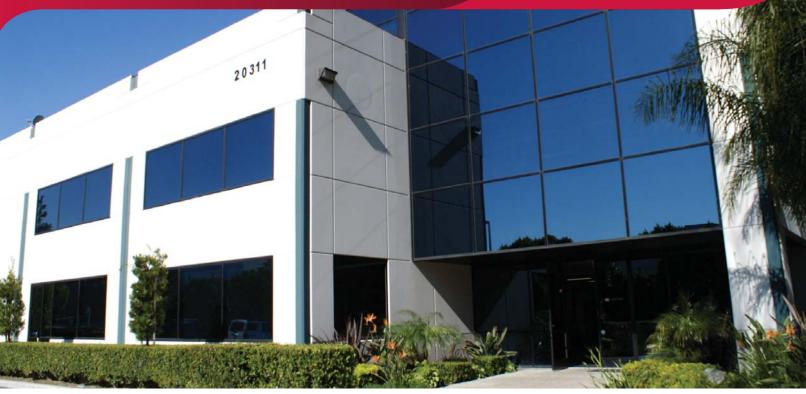

# **FOR SUBLEASE**

20311 Hermana Circle | Lake Forest, CA

COMMERCIAL REAL ESTATE SERVICES

## **LISTING DATA**

- Sublease Term Thru 11-30-18
- ±6,000 square foot building
- ±3,500 square feet of highly upgraded office
- Furniture may be available
- Up to 20 parking stalls
- 1 ground level truck door
- 24' warehouse clearance
- 400 amps
- Fire sprinklers
- Immediate 241 Toll Road access at Lake Forest Drive
- Close proximity to Foothill Towne Centre retail amenities
- Mountain views
- High identity corner location