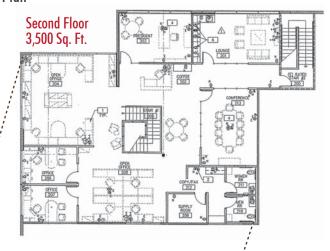

## **LISTING DATA**

- Sublease Term Thru 11-30-18
- ±6,000 square foot building
- ±3,500 square feet of highly upgraded office
- Furniture may be available
- Up to 20 parking stalls
- 1 ground level truck door
- 24' warehouse clearance
- 400 amps
- Fire sprinklers
- Immediate 241 Toll Road access at Lake Forest Drive
- Close proximity to Foothill Towne Centre retail amenities
- Mountain views
- High identity corner location