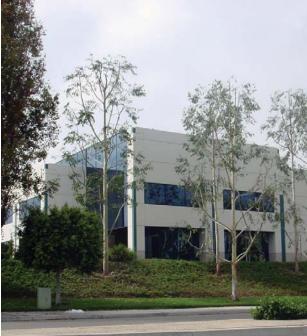

# **FOR SUBLEASE**

20311 Hermana Circle | Lake Forest, CA

COMMERCIAL REAL ESTATE SERVICES

## **LISTING DATA**

- Sublease Term Thru 11-30-18
- ±6,000 square foot building
- ±3,500 square feet of highly upgraded office
- Furniture may be available
- Up to 20 parking stalls
- 1 ground level truck door
- 24' warehouse clearance
- 400 amps
- Fire sprinklers
- Immediate 241 Toll Road access at Lake Forest Drive
- Close proximity to Foothill Towne Centre retail amenities
- Mountain views
- High identity corner location