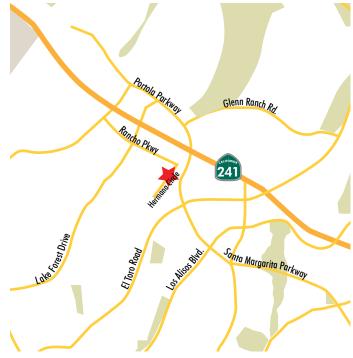

# **FOR SUBLEASE**

20311 Hermana Circle | Lake Forest, CA

COMMERCIAL REAL ESTATE SERVICES

## **LISTING DATA**

- Sublease Term Thru 11-30-18
- ±6,000 square foot building
- ±3,500 square feet of highly upgraded office
- Furniture may be available
- Up to 20 parking stalls
- 1 ground level truck door
- 24' warehouse clearance
- 400 amps
- Fire sprinklers
- Immediate 241 Toll Road access at Lake Forest Drive
- Close proximity to Foothill Towne Centre retail amenities
- Mountain views
- High identity corner location