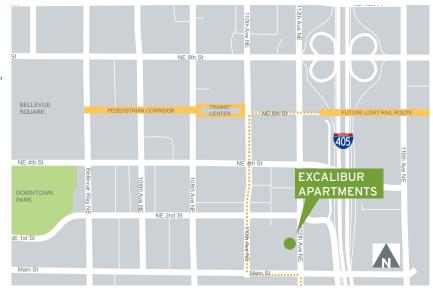

## **FEATURES**

- Suite 1: 1,416 RSF Rental rate: \$35/SF/YR/Gross
- Space includes extensive window line, kitchenette,
   3 private offices and 6 partitioned offices
- · Located directly off 112th Ave NE
- Close proximity to 405 on-ramp
- Walking distance to transit center, restaurants, parks and shopping and coffee shops
- 20 on-site parking stalls shared among commercial tenants