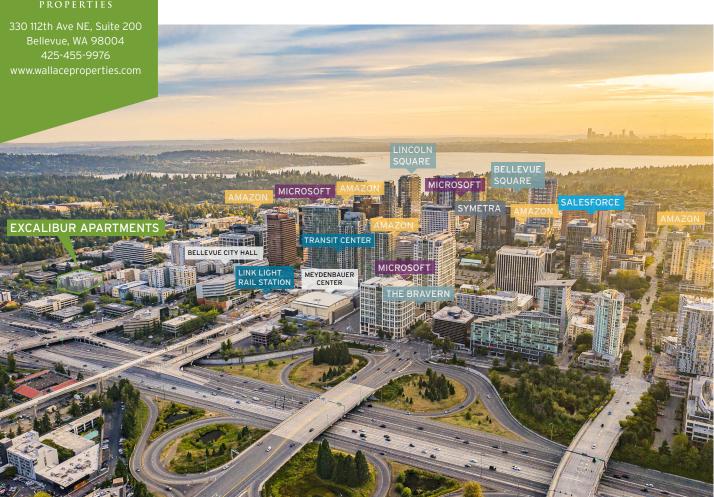

## DOWNTOWN BELLEVUE OFFICE SPACE FOR LEASE

## **FEATURES**

- Suite 1: 1,416 RSF Rental rate: \$35/SF/YR/Gross
- Space includes extensive window line, kitchenette,
   3 private offices and 6 partitioned offices
- · Located directly off 112th Ave NE
- Close proximity to 405 on-ramp
- Walking distance to transit center, restaurants, parks and shopping and coffee shops
- 20 on-site parking stalls shared among commercial tenants





FOR MORE INFORMATION, PLEASE CALL:

Tom Gockel Vice President tgockel@wallaceproperties.com 425-246-6479



## EXCALIBUR APARTMENTS

OFFICE SPACE FOR LEASE | 123 112TH AVE NE | BELLEVUE, WA 98004











FOR MORE INFORMATION, PLEASE CALL:

**Tom Gockel**Vice President
tgockel@wallaceproperties.com
425-246-6479