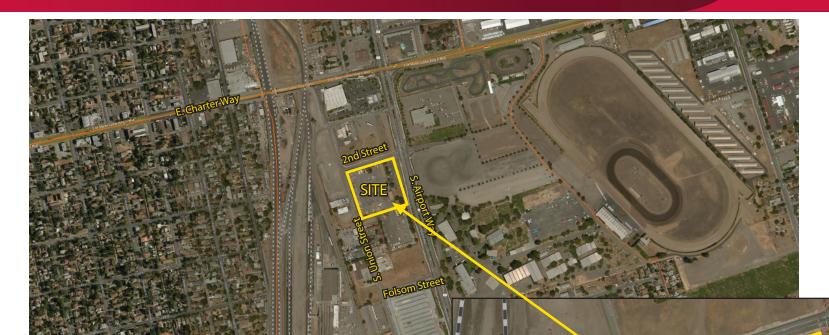

# FOR LEASE SHOP, OFFICE AND YARD

ADDRESS: 1611 S. Airport Way

Stockton, CA

**OFFICE:** 1,100± SF

**SHOP:** 2,625± SF

YARD: 5± ACRES

### **COMMENTS:**

• Completely fenced, asphalt and lit yard

• Hwy 99: 2.2± miles East

• I-5: 1.6± miles West

Ideal storage, sales or equipment yard

**LEASE RATE:** \$16,000 per month,

Gross

# FOR LEASE SHOP, OFFICE AND YARD

1611 S. Airport Way, Stockton, CA 5± Acres, 1,100± SF office, 2,625± SF shop