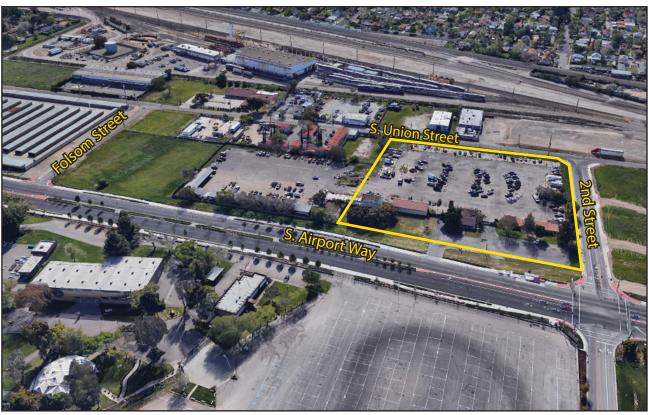

# FOR LEASE SHOP, OFFICE AND YARD

ADDRESS: 1611 S. Airport Way

Stockton, CA

**OFFICE:** 1,100± SF

**SHOP:** 2,625± SF

YARD: 5± ACRES

### **COMMENTS:**

• Completely fenced, asphalt and lit yard

• Hwy 99: 2.2± miles East

• I-5: 1.6± miles West

Ideal storage, sales or equipment yard

**LEASE RATE:** \$16,000 per month,

Gross

# FOR LEASE SHOP, OFFICE AND YARD

1611 S. Airport Way, Stockton, CA 5± Acres, 1,100± SF office, 2,625± SF shop