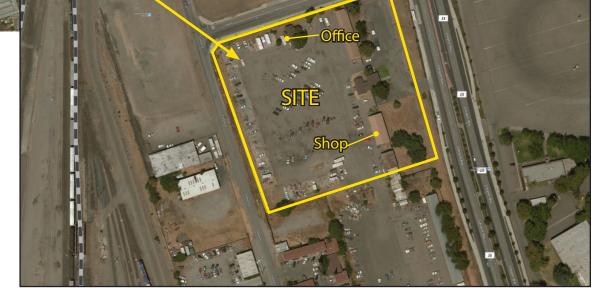

# FOR LEASE SHOP, OFFICE AND YARD

ADDRESS: 1611 S. Airport Way

Stockton, CA

**OFFICE:** 1,100± SF

**SHOP:** 2,625± SF

YARD: 5± ACRES

### **COMMENTS:**

• Completely fenced, asphalt and lit yard

• Hwy 99: 2.2± miles East

• I-5: 1.6± miles West

Ideal storage, sales or equipment yard

**LEASE RATE:** \$16,000 per month,

Gross

# FOR LEASE SHOP, OFFICE AND YARD

1611 S. Airport Way, Stockton, CA 5± Acres, 1,100± SF office, 2,625± SF shop