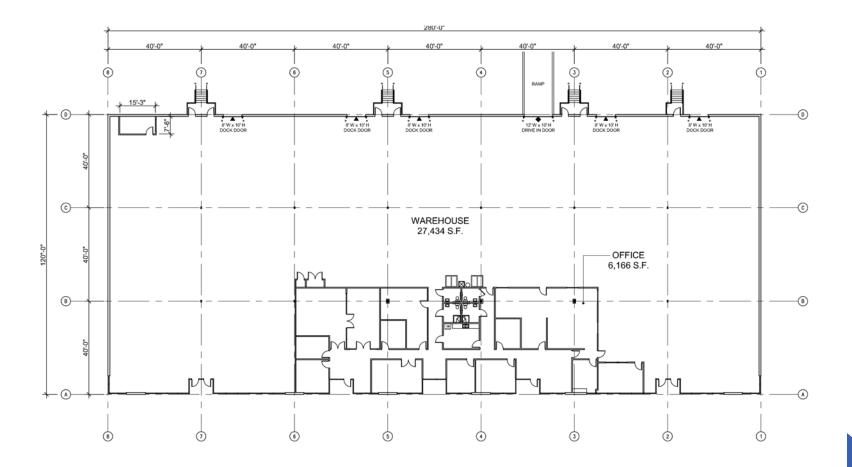

#### THE PROPERTY

- 33,600 SF
- 6,166 SF of office
- 22' 24' clear height
- 6 dock doors
- 1 ramp door
- Rear load
- 120' building depth
- Tilt Wall
- Built in 1997
- 3.41 Acres
- 3.15/1,000 SF parking ratio
- Zoned I-4, Orange County
- Available May 1, 2019

## **FLOOR PLAN**