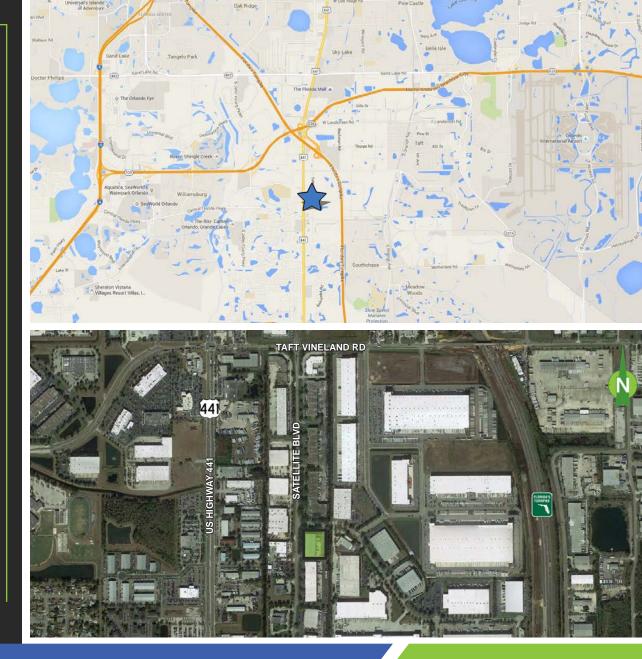

#### LOCATION

• Excellent access to Taft Vineland Rd and US Highway 441, as well as the Florida Turnpike-Beachline Expressway interchange