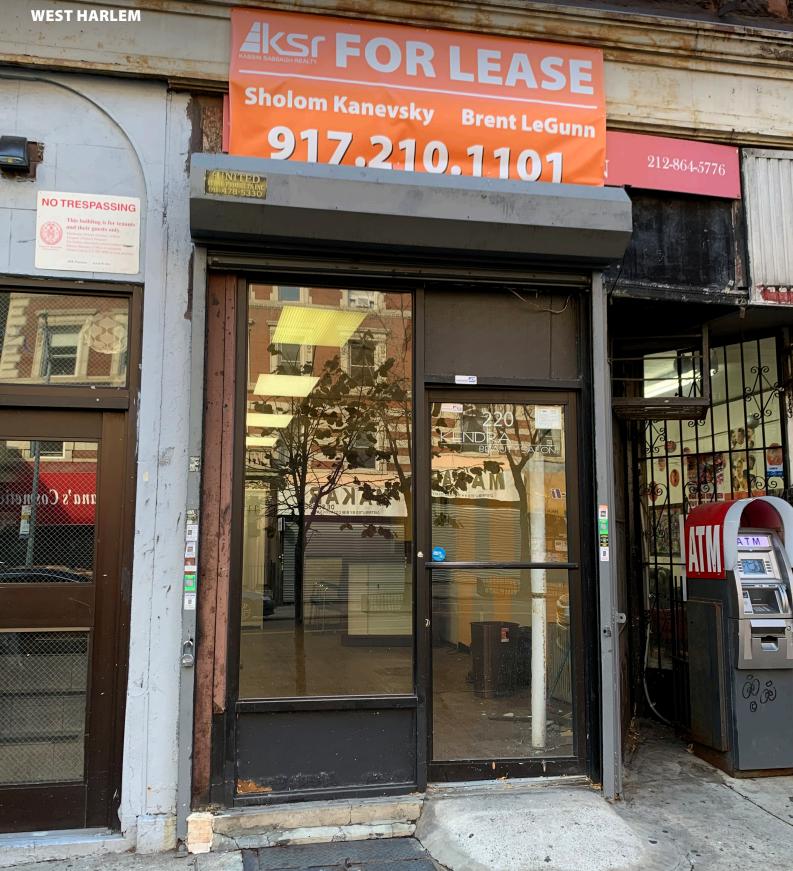

### ADAM CLAYTON POWELL BLVD & FREDERICK DOUGLAS BLVD

# **220 West 116th St**

## ADAM CLAYTON POWELL BLVD & FREDERICK DOUGLAS BLVD | WEST HARLEM

- Former Salon
- Heart of West Harlem Retail
- Highly Trafficked Street Near Major Transportation
- Neighbors Include: Kingston, Wellness Center, Bo's Bagels, Petopia
- Great for Mult Service Center, Office, Salon, Boutique, Service Related Business