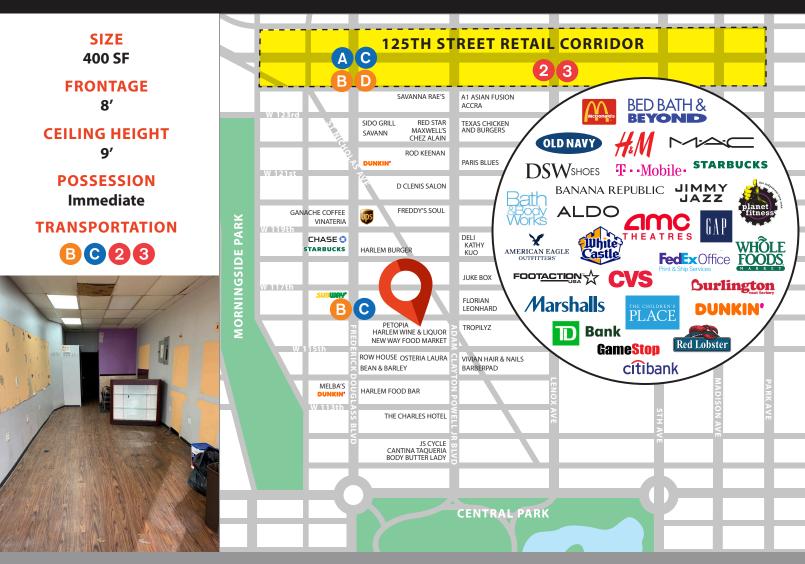

## ADAM CLAYTON POWELL BLVD & FREDERICK DOUGLAS BLVD | WEST HARLEM

- Former Salon
- Heart of West Harlem Retail
- Highly Trafficked Street Near Major Transportation
- Neighbors Include: Kingston, Wellness Center, Bo's Bagels, Petopia
- Great for Mult Service Center, Office, Salon, Boutique, Service Related Business