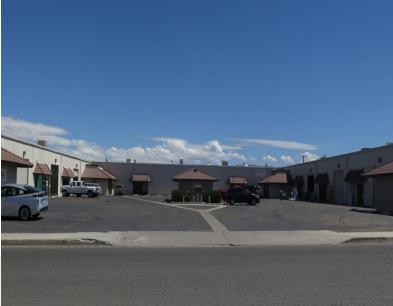

# FOR SALE/FOR LEASE ±33,960 SF Industrial Building

### **Property Information**

- ± 33,960 SF Industrial Building
- 14 Suites Fully Occupied
- > Easy Access to Highly Traveled Main Street
- > 9 Tenants with Under Market Rents
- > Located in Hesperia's Industrial Neighborhood
- Ideal for Owner User
- > Zoned: General Industrial Cannabis Delivery
- > APN: 0410-112-16

## FOR SALE ±33,960 SF Industrial Building