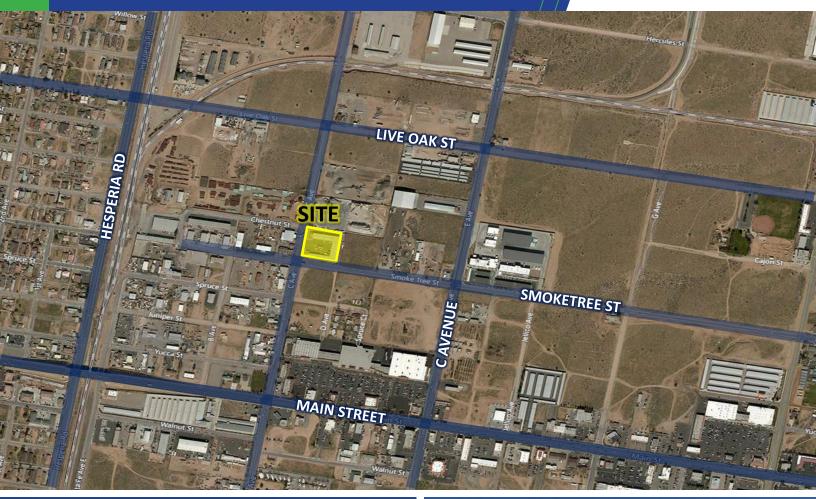

## 9565 C Ave – Hesperia, CA Industrial

### **Property Information**

- ± 33,960 SF Industrial Building
- 14 Suites Fully Occupied
- > Easy Access to Highly Traveled Main Street
- > 9 Tenants with Under Market Rents
- > Located in Hesperia's Industrial Neighborhood
- Ideal for Owner User
- > Zoned: General Industrial Cannabis Delivery
- > APN: 0410-112-16