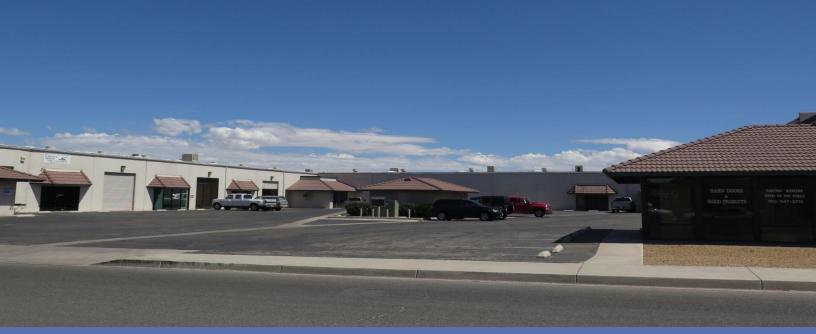

# FOR SALE/FOR LEASE ±33,960 SF Industrial Building

### **Property Information**

- ± 33,960 SF Industrial Building
- 14 Suites Fully Occupied
- > Easy Access to Highly Traveled Main Street
- > 9 Tenants with Under Market Rents
- > Located in Hesperia's Industrial Neighborhood
- Ideal for Owner User
- > Zoned: General Industrial Cannabis Delivery
- > APN: 0410-112-16