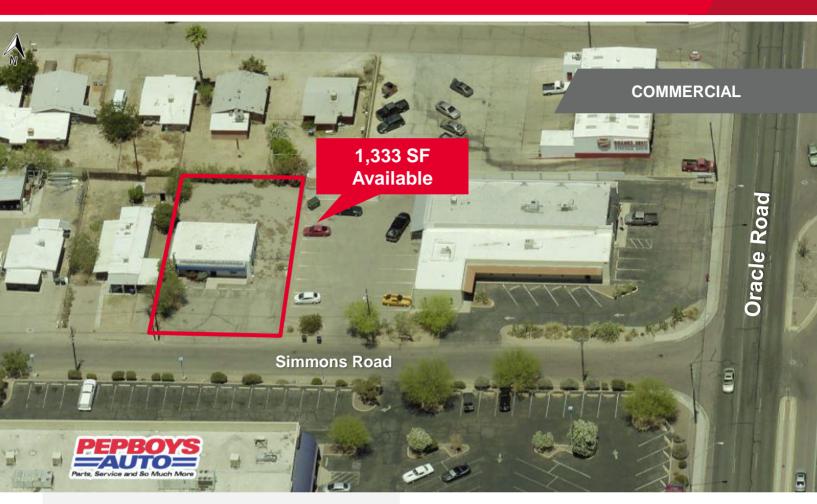

### FOR SALE 410 W. Simmons Road Tucson, AZ 85705

### 1,333 SF Commercial Building Sale Price: \$125,000 (\$93.77 PSF)

#### **Property Features**

- Near I-10 Close to Oracle Road
- · Potential retail, office, commercial opportunities
- Masonry mixed construction
- · Remodeled contractors office with fenced storage yard
- · 15' wide access gate
- Roof recoated 2017
- New 4 Ton HVAC installed 2018