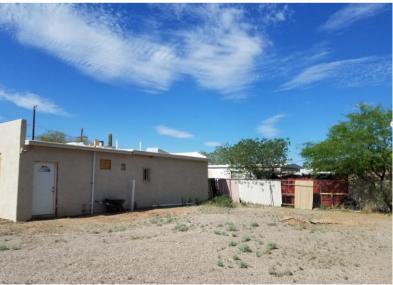

#### **Property Features**

- Near I-10 Close to Oracle Road
- · Potential retail, office, commercial opportunities
- Masonry mixed construction
- · Remodeled contractors office with fenced storage yard
- · 15' wide access gate
- Roof recoated 2017
- New 4 Ton HVAC installed 2018

#### **Property Highlights**

| riopenty inginights |                               |
|---------------------|-------------------------------|
| Available           | 1,333 SF                      |
| Lot Size            | 7,950 SF (0.1825 Acres)       |
| Tax Parcel No.      | 106-05-0440                   |
| Zoning              | C-2 (City of Tucson)          |
| Property Taxes      | \$4,363.91 (2017)             |
| Ceiling Height      | 12 Feet                       |
| Power               | 200 Amp / 240V / Single Phase |
| Cooling             | 100% HVAC                     |
|                     |                               |