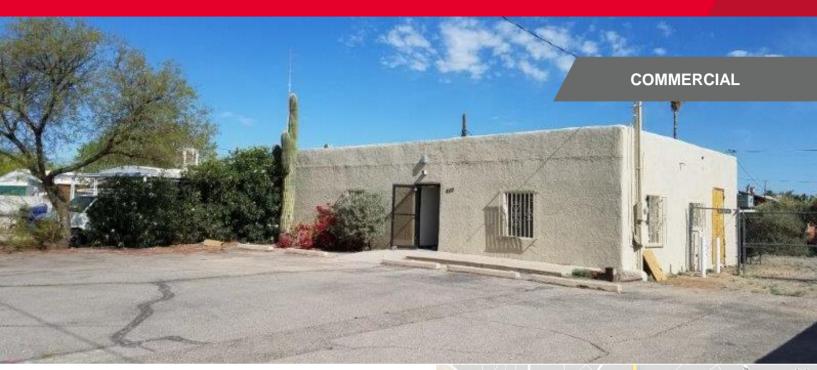

### FOR SALE 410 W. Simmons Road Tucson, AZ 85705

### 1,333 SF Commercial Building Sale Price: \$125,000 (\$93.77 PSF)

#### **Property Features**

- Near I-10 Close to Oracle Road
- · Potential retail, office, commercial opportunities
- Masonry mixed construction
- · Remodeled contractors office with fenced storage yard
- · 15' wide access gate
- Roof recoated 2017
- New 4 Ton HVAC installed 2018