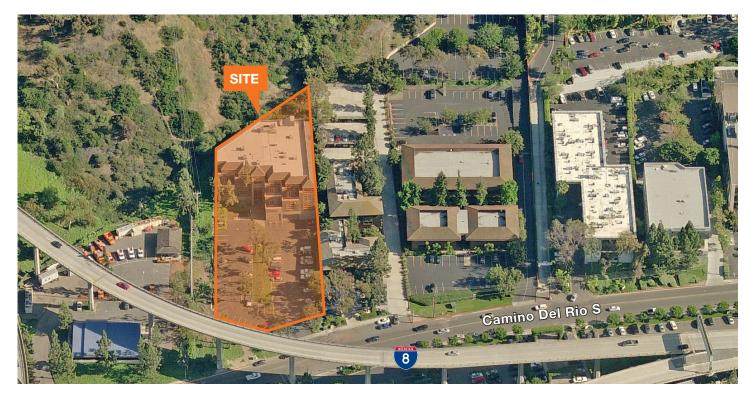

#### Suite 420 - 532 SF available

| \$1.90 + Electric                                                              |
|--------------------------------------------------------------------------------|
| Located in Mission Valley with excellent access to I-8, I-805, and Highway 163 |
| Numerous retail amenities within close proximity                               |
| Secured reserved parking                                                       |
| Floor to ceiling glass windows                                                 |
| Private balconies available in some suites                                     |
| Building signage available                                                     |
|                                                                                |

### For Lease 2851 Camino Del Rio South