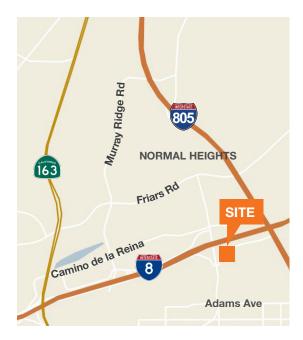

#### Suite 420 - 532 SF available

| \$1.90 + Electric                                                              |
|--------------------------------------------------------------------------------|
| Located in Mission Valley with excellent access to I-8, I-805, and Highway 163 |
| Numerous retail amenities within close proximity                               |
| Secured reserved parking                                                       |
| Floor to ceiling glass windows                                                 |
| Private balconies available in some suites                                     |
| Building signage available                                                     |
|                                                                                |

### For Lease 2851 Camino Del Rio South