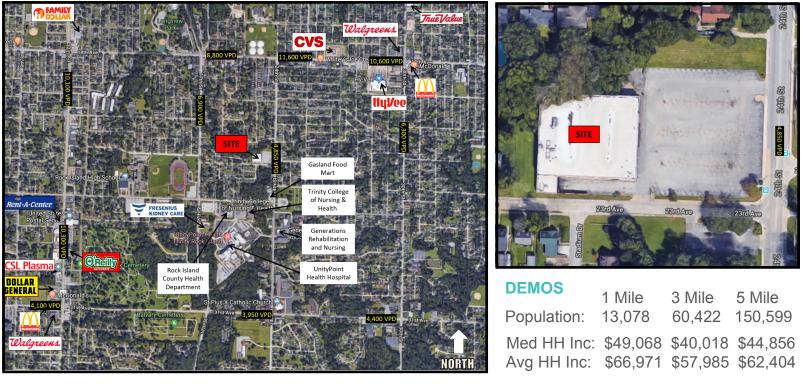

## Retail Redevelopment: Former Grocery 2252 24th St, Rock Island, IL 61201

## **AVAILABLE**

Approximately 17,000 SF (divisible) available adjacent to proposed Dollar Tree. Building is 31,750 SF on 3.09 acres with +/- 146 parking spaces. Existing building has 20' ceilings and 1 loading dock, 2 bays. Full access on 24th St and 23rd Ave. Currently zoned B-1 (Neighborhood Business District).

## LOCATION

Located on 24th Street, 0.3 miles north of UnityPoint Health Trinity Hospital.

ELIZABETH LUCAS 312-332-0690 x306 hoffman@atwatergroup.com 
 KALIE CLAYTOR

 312-332-0690 x301

ovitt@atwatergroup.com