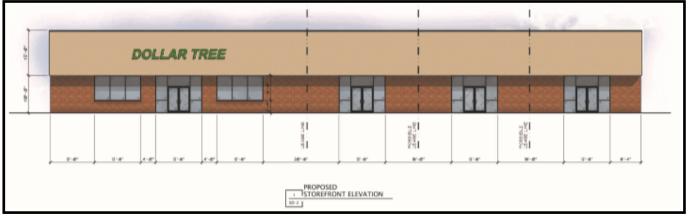

## **AVAILABLE**

Approximately 17,000 SF (divisible) available adjacent to proposed Dollar Tree. Building is 31,750 SF on 3.09 acres with +/- 146 parking spaces. Existing building has 20' ceilings and 1 loading dock, 2 bays. Full access on 24th St and 23rd Ave. Currently zoned B-1 (Neighborhood Business District).