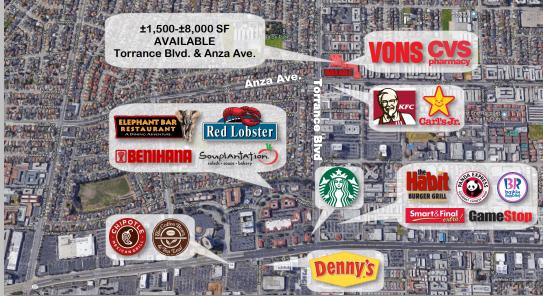

## **RETAIL UNITS AVAILABLE IN VON'S & CVS ANCHORED CENTER** 4625-4701 Torrance Blvd, Torrance, CA 90503

## FEATURES

- GROCERY AND DRUG ANCHORED CENTER
- ±1,500-±8,000 SF AVAILABLE
- NEWLY RENOVATED

## **AREA AMENITIES**

- PRIME INTERSECTION IN THE HEART OF TORRANCE
- 1/2 MILE FROM DEL AMO FASHION CENTER
- 1/4 MILE FROM LITTLE COMPANY OF MARY HOSPITAL
- OVER 45,000 CARS PER DAY (CPD)

| DEMOS          | 1 MILE              | 3 MILE    | 5 MILE               |  |  |  |
|----------------|---------------------|-----------|----------------------|--|--|--|
| POPULATION     | 34,502              | 212,026   | 509,065<br>\$110,512 |  |  |  |
| AVG. HH INCOME | \$106,010           | \$119,903 |                      |  |  |  |
| DAYTIME POP.   | 33,318              | 218,954   | 503,226              |  |  |  |
| TRAFFIC COUNT  | 50,000 CARS PER DAY |           |                      |  |  |  |