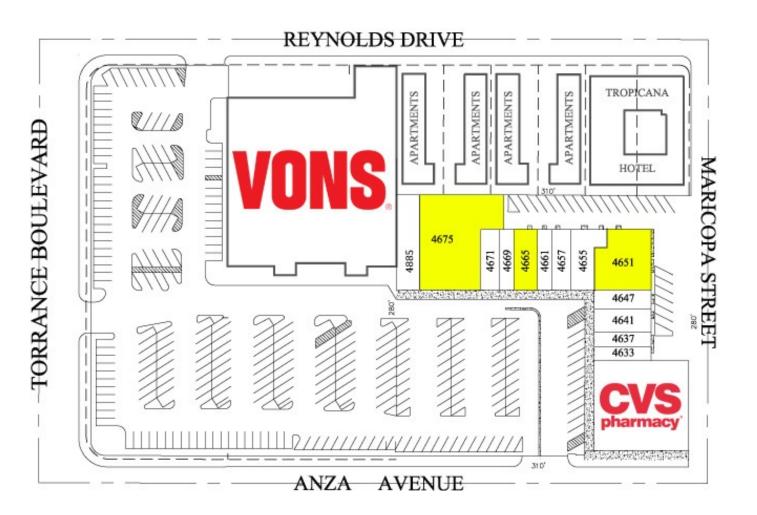

NOT TO SCALE

| Suite | Tenant               | ± SF    | Dimensions    | 4647 | Sushi          | ± 1055 | 18x60         | 4665 | AVAILABLE     | ± 1500 | 25x60          |
|-------|----------------------|---------|---------------|------|----------------|--------|---------------|------|---------------|--------|----------------|
| 4625  | CVS                  | ± 10000 | 15x40 + 45x60 | 4651 | AVAILABLE      | ± 3300 | 15x40 + 45x60 | 4669 | Mexican Food  | ± 900  | 15x60          |
| 4633  | Uncle Dudley's Vinyl | ± 900   | 15x60 + 25x60 | 4655 | NAILS          | ± 1800 | 15x60 + 25x60 | 4671 | Foot Massage  | ± 1200 | 20x60          |
| 4637  | Smoke Shop           | ± 500   | 20x60         | 4657 | NAILS          | ± 1200 | 20x60         | 4675 | AVAILABLE     | ± 8000 | 90x100 + 25x40 |
| 4641  | Legal Office         | ± 1525  | 15x60         | 4661 | Fantastic Sams | ± 900  | 15x60         | 4885 | Check Cashing | ± 2500 | 25x100         |