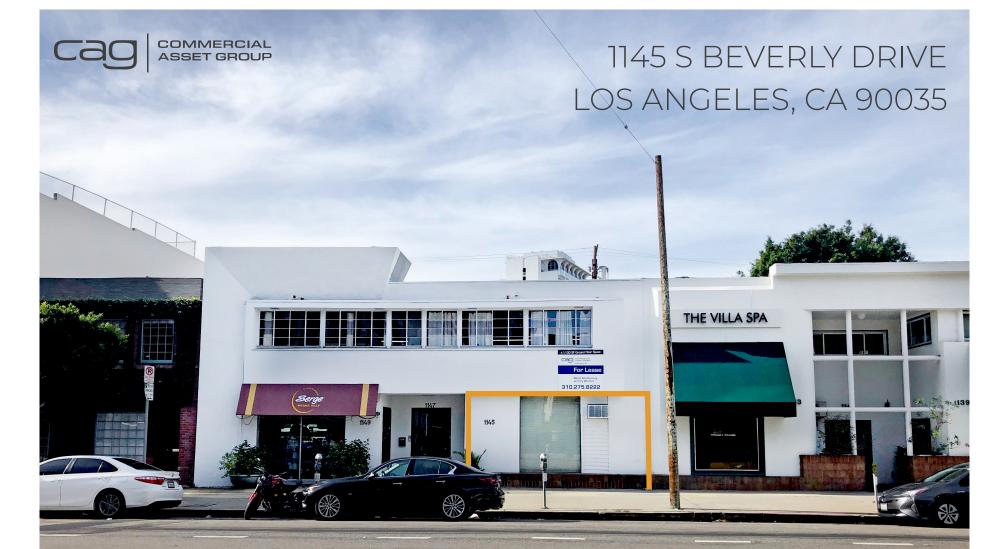

BRAND NEW BOUTIQUE RETAIL/OFFICE FOR LEASE ON S BEVERLY DRIVE BEVERLY HILLS/LOS ANGELES BORDER

. STORAGE AREA AVAILABLE FOR FORCHASE

. PERFECT FOR ANY BOUTIQUE RETAIL/SERVICE/NON-VENTED FOOD USE

These materials are based on information and content provided by others, which we believe are accurate. No guarantee, warranty or representation is made by Commercial Asset Group, Inc. or its personnel. All interested parties must independently verify accuracy and completeness. As well, any projections, assumptions, opinion, or estimates are used for example only and do not represent the current or future performance of the identified property. Your tax, financial, legal and toxic substance advisors should conduct a careful investigation of the property and its suitability for your needs, including land use limitations. The property is subject to prior lease, sale, change in price, or withdrawal from the market without notice.