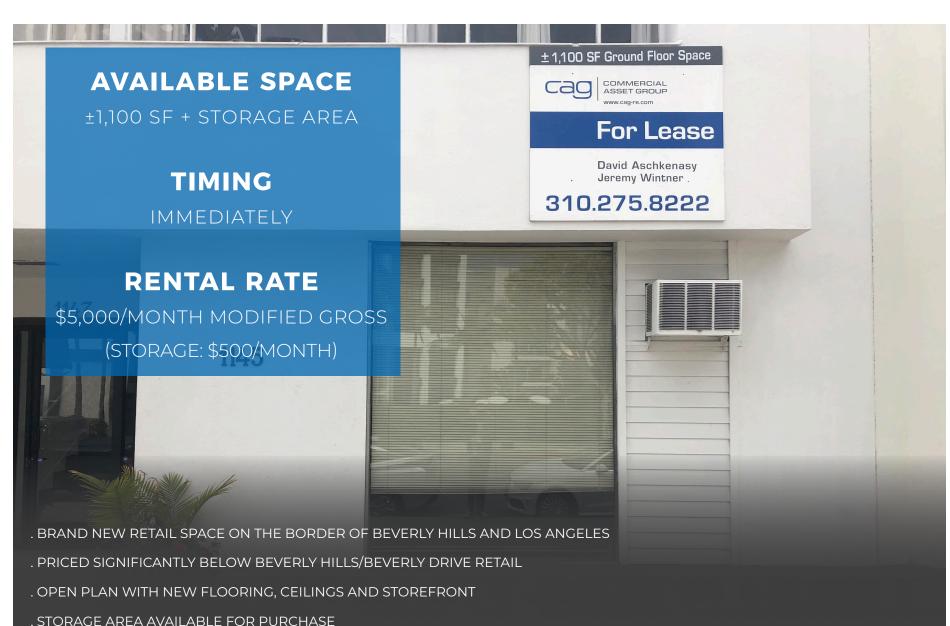

BRAND NEW BOUTIQUE RETAIL/OFFICE FOR LEASE ON S BEVERLY DRIVE BEVERLY HILLS/LOS ANGELES BORDER

. STORAGE AREA AVAILABLE FOR FORCHASE

. PERFECT FOR ANY BOUTIQUE RETAIL/SERVICE/NON-VENTED FOOD USE

These materials are based on information and content provided by others, which we believe are accurate. No guarantee, warranty or representation is made by Commercial Asset Group, Inc. or its personnel. All interested parties must independently verify accuracy and completeness. As well, any projections, assumptions, opinion, or estimates are used for example only and do not represent the current or future performance of the identified property. Your tax, financial, legal and toxic substance advisors should conduct a careful investigation of the property and its suitability for your needs, including land use limitations. The property is subject to prior lease, sale, change in price, or withdrawal from the market without notice.