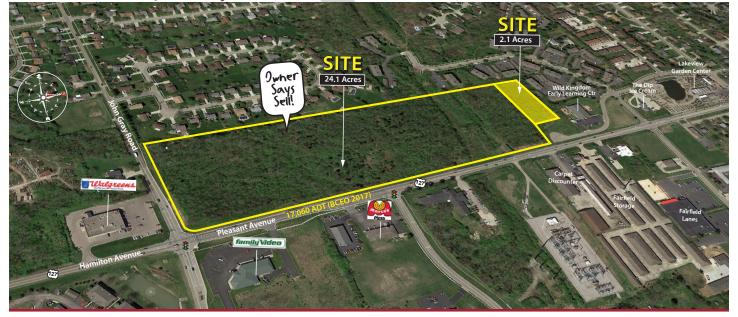

## FAIRFIELD, OHIO LAND

Pleasant Avenue at John Gray Road, Fairfield, OH 45014

24.1+ Commercial Acres Available for SALE

### **Property Details:**

- Full 24.1 Acres Site: Asking \$850,000
- Smaller 2.1 Acres Site: Asking \$129,900

- · Owner will divide
- · Driveway access at north end of site
- Signalized intersection at Pleasant Avenue and John **Gray Road**
- Prominent "gateway" property

# 17,060 ADT (Butler Co. Engineer 2017) Pleasant Avenue