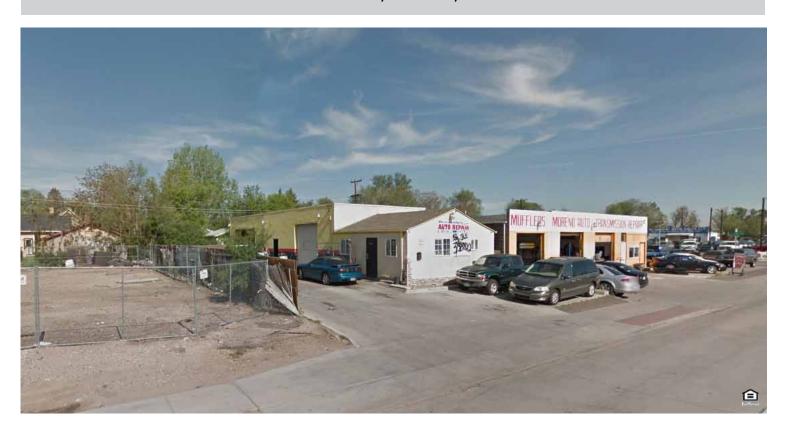

## Federal Blvd. Industrial Building For Sale

263 Federal Blvd., Denver, CO 80219

Located just south of the 6th Avenue & Federal Blvd. interchange, this industrial opportunity offers excellent visibility and access. Currently used as an automotive repair facility, the building has both an office and warehouse/repair facility component. Zoning allows for a wide variety of commercial uses. There are two drive-in doors. Offered at \$625,000.