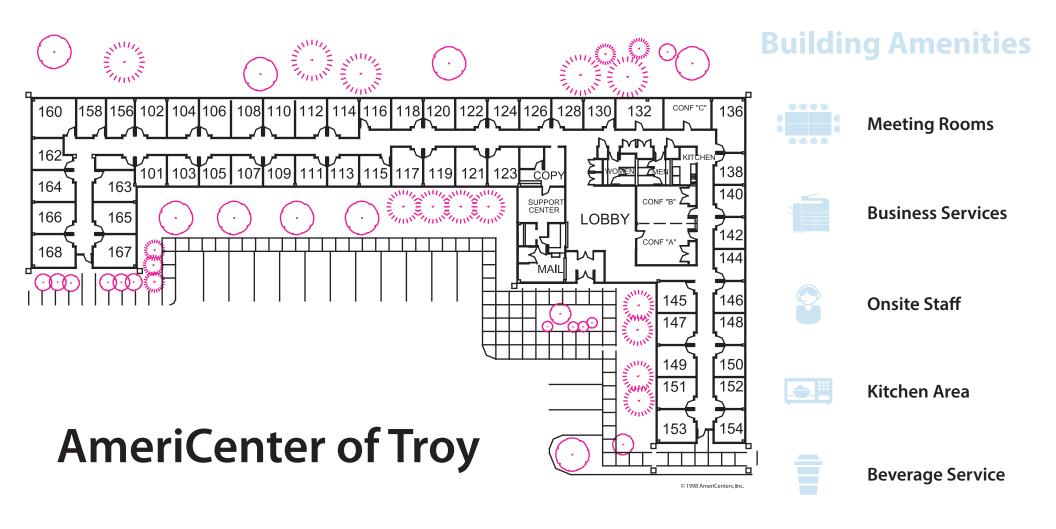

ovide your own furniture.

#### **Deluxe Office**

- Our most popular option.
- Fully-furnished office with Internet Service and Telephone Service.
- Windowed office with a desirable building location.

#### **Premier Office**

- Our top of the line option.
- Fully-furnished office with Internet Service, Telephone Service with Personalized Telephone Answering and a 4-Hour Conference Package.
- Windowed office with the most desirable building location.

#### All of our offices include the following amenities:







24/7 Access

Window View

Private & Secure







**Wireless Internet** 

**Wired Internet** 

**Mail Service** 







**Onsite Staff** 

**Beverage Service** 

**Shared Kitchen** 







**Utilities Included** 

**Janitorial** 

**Free Parking** 

# **Inside Our Building**





# **About the Area**

# AZERUTIVE OFFICE NETWORK

# Troy, Michigan

Troy is a vibrant and friendly city with safe neighborhoods, numerous parks and bike paths and a variety of community events and activities to enjoy. Troy is often recognized nationally as one of the best places to live and work in the U.S.

AmeriCenter of Troy is ideally located in Troy, Michigan near a variety of restaurants, hotels, financial institutions and shopping options. The upscale Somerset Collection is less than a mile away.





#### **Transportation**

- Detroit Metropolitan Airport
- Oakland County Intl. Airport
- SMART Bus 430
- Amtrak Troy & Pontiac
- Greyhound Pontiac



#### Lodging

- Marriott
- · Hilton Garden Inn
- Hawthorn Suites
- Courtyard
- Somerset Inn



#### **Dining**

- Sedona Taphouse
- Ko