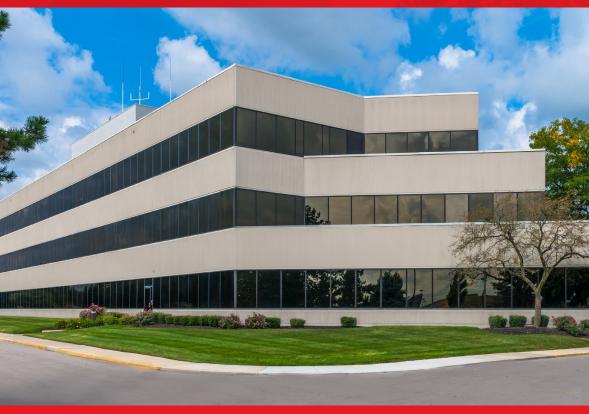

## FOR LEASE | 150 E. CAMPUS VIEW BLVD. COLUMBUS, OHIO 43235

## TWO CROSSWOODS

## **PROPERTY FEATURES:**

- Elegant three story atrium featuring lush gardens, skylights and fountain
- · Aggressive rental rates
- 874 to 73,959 square feet available
- Within walking distance to restaurants: J. Alexander's, Starbucks, Chipotle, Columbus Fish Market, & Bravo
- Nearby hotels: Extended Stay America, Sheraton Suites, Hyatt Place, Amerisuites, Courtyard Marriott, Red Roof Inn, Double Tree, Homewood Suites & Residence Inn
- 135,000 square foot three story class A office building
- Monument signage opportunity
- · Generous parking area
- · Fiber optics pre-wired to building
- · Traffic signal at entrance to building
- Easy access to I-270, SR-315 and SR-23
- I-270 / SR 23 road expansion project to be completed spring 2016
- On-Site management