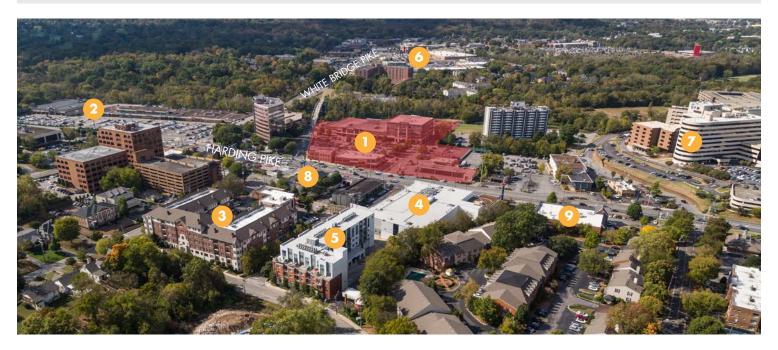

#### highlights

available space

Located in the heart of Belle Meade, Hill Center Belle Meade is a mixed-use center anchored by Publix

Available Space has private, balcony access

Retail tenants include The Picnic, Club Pilates, Moe's Southwest Grill, Pinnacle Financial Partners

Center has direct access to the Rickland Creek Greenway

- 1 Publix, The Picnic, Club Pilates, Moe's Southwest Grill, Blush, Pinnacle **Financial Partners**
- 2 Kroger, Office Depot, Starbucks, Newk's
- Belle Meade Condominiums 3
- FedEx, Mattress Firm, Great Clips, 4 **TopHat Cleaners**

- The Marquee at Belle Meade
- 6 Target, SteinMart, Panera Bread, Chipotle, Trader Joes
- 7 St. Thomas Hospital West
- 8 Fifth Third Bank
- 9 Walgreen's

5