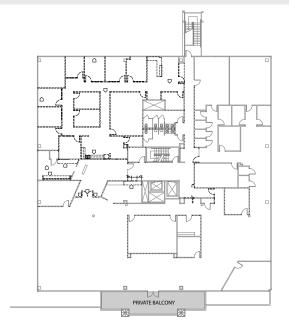

#### overview

| ADDRESS   | 4322 Harding Pike, Nashville, TN 37205 |
|-----------|----------------------------------------|
| USE       | Office                                 |
| SIZE      | 15,744 RSF / ENTIRE TOP FLOOR          |
| AVAILABLE | September 1, 2020                      |

#### highlights

available space

Located in the heart of Belle Meade, Hill Center Belle Meade is a mixed-use center anchored by Publix

Available Space has private, balcony access

Retail tenants include The Picnic, Club Pilates, Moe's Southwest Grill, Pinnacle Financial Partners