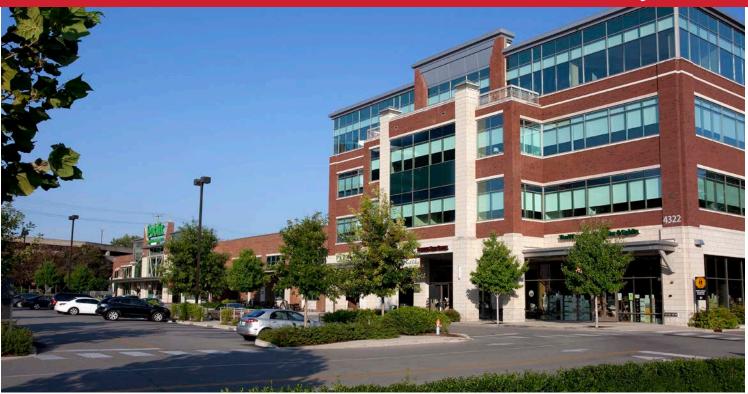

#### overview

| ADDRESS   | 4322 Harding Pike, Nashville, TN 37205 |
|-----------|----------------------------------------|
| USE       | Office                                 |
| SIZE      | 15,744 RSF / ENTIRE TOP FLOOR          |
| AVAILABLE | September 1, 2020                      |

#### highlights

available space

Located in the heart of Belle Meade, Hill Center Belle Meade is a mixed-use center anchored by Publix

Available Space has private, balcony access

Retail tenants include The Picnic, Club Pilates, Moe's Southwest Grill, Pinnacle Financial Partners