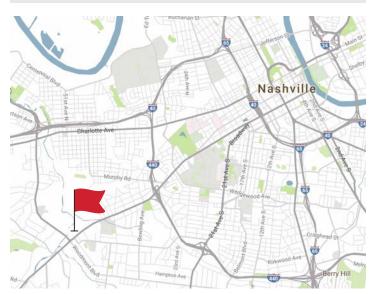

#### location

Center has direct access to the Rickland Creek Greenway

- 1 Publix, The Picnic, Club Pilates, Moe's Southwest Grill, Blush, Pinnacle **Financial Partners**
- 2 Kroger, Office Depot, Starbucks, Newk's
- Belle Meade Condominiums 3
- FedEx, Mattress Firm, Great Clips, 4 **TopHat Cleaners**

- The Marquee at Belle Meade
- 6 Target, SteinMart, Panera Bread, Chipotle, Trader Joes
- 7 St. Thomas Hospital West
- 8 Fifth Third Bank
- 9 Walgreen's

5