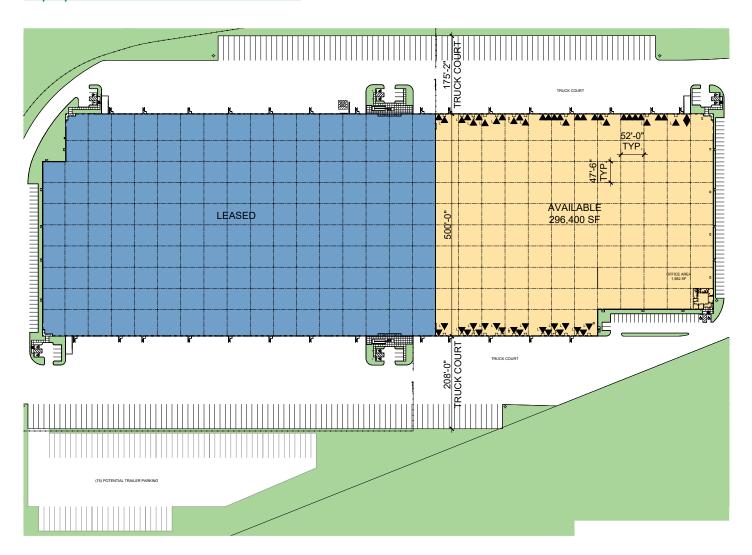

# 296,400 SF

#### **FACILITY**

- 296,400 SF available November 2020
- 1,982 SF of office
- 30' clear height
- 50 dock doors including 24 pit levelers / 1 ramp
- 52' x 48' column spacing