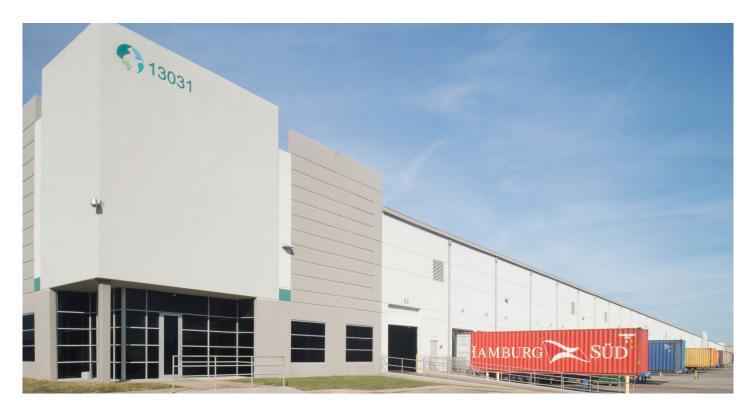

## **Prologis Interport**

13031 Bay Area Boulevard, Suite 200 Pasadena, TX 77507 USA

#### **FACILITY**

- 296,400 SF available November 2020
- 1,982 SF of office
- 30' clear height
- 50 dock doors including 24 pit levelers / 1 ramp
- 52' x 48' column spacing