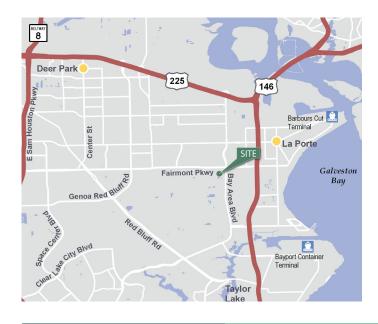

### **LOCATION**

- Immediate access to Highway 146 and Bay Area Blvd
- Less than 5 miles to Highway 225
- Located central to both Barbours Cut Terminal and Bayport Container Terminal.