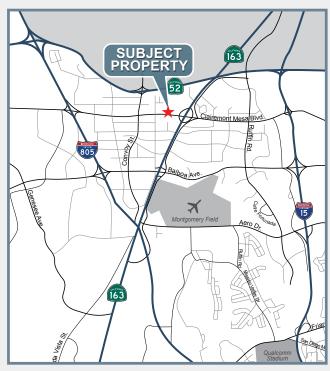

### KEARNY OFFICE PARK 8304-8340 CLAIREMONT MESA BOULEVARD SAN DIEGO, CA 92111

## KEARNY OFFICE PARK 8304-8340 CLAIREMONT MESA BOULEVARD SAN DIEGO, CA 92111