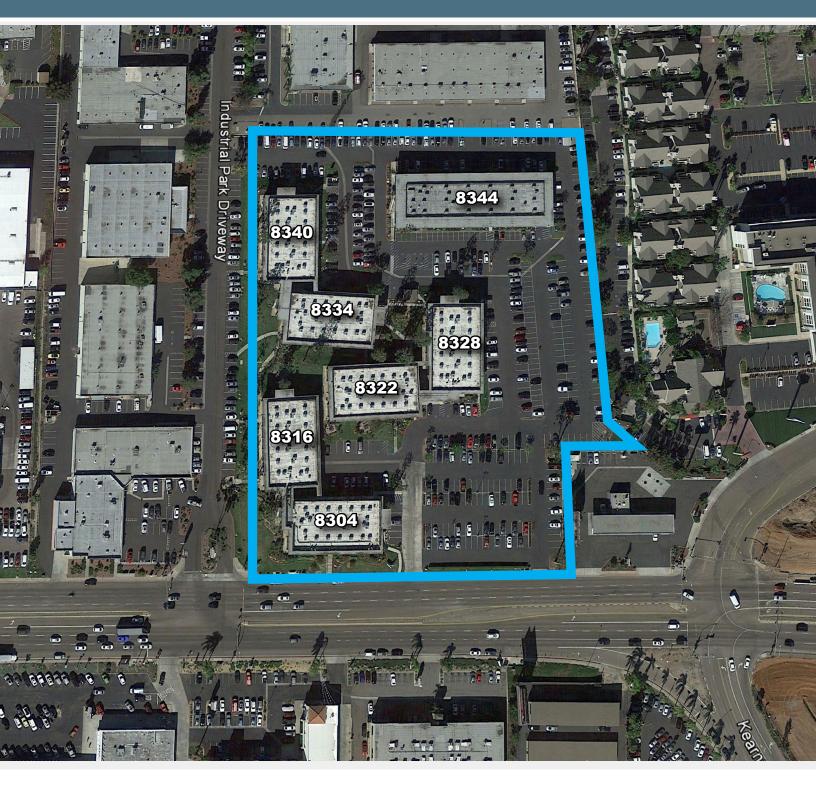

### KEARNY OFFICE PARK 8304-8340 CLAIREMONT MESA BOULEVARD SAN DIEGO, CA 92111

### **AVAILABILITY**

• ± 518 RSF - ± 3,613 RSF Available

### **PROPERTY HIGHLIGHTS**

- · Campus style environment
- · Great access to freeways
- Parking ratio: ±5/1,000 per rentable square feet
- Five (5) days per week janitorial included in rental rate
- · Fiber ready buildings up to 1,024 Mbps
- · New outdoor seating areas and free WI-FI in all common areas

## **KEARNY OFFICE PARK**

8304-8340 CLAIREMONT MESA BOULEVARD SAN DIEGO, CA 92111

| BUILDING | SUITE   | RSF   | \$ PER SF** | COMMENTS                                                           |
|----------|---------|-------|-------------|--------------------------------------------------------------------|
| 8304     | 201     | 1,081 | \$1.75 FSG  | 2 private office, 2 open areas, storage                            |
| 8304     | 212     | 2,002 | \$1.75 FSG  | 6 private offices, storage, large open area                        |
| 8316     | 107     | 750   | \$1.85 FSG  | Open area, 2 private offices                                       |
| 8316     | 108     | 1,245 | \$1.85 FSG  | Open area, 1 private office, storage                               |
| 8316     | 207     | 521   | \$1.75 FSG  | Open area, 1 private office                                        |
| 8316     | 209     | 524   | \$1.75 FSG  | Reception, 1 private office                                        |
| 8322     | 101/102 | 1,039 | \$1.85 FSG  | Reception, storage, break room, open office                        |
| 8322     | 203     | 848   | \$1.75 FSG  | Completely open office                                             |
| 8322     | 205     | 892   | \$1.75 FSG  | Completely open office                                             |
| 8322     | 206     | 1,549 | \$1.75 FSG  | Open area, 2 private offices                                       |
| 8328     | 214     | 797   | \$1.75 FSG  | 2 private offices, open area                                       |
| 8334     | 109     | 1,437 | \$1.85 FSG  | 2 private offices, storage room, open area                         |
| 8334     | 113/114 | 1,219 | \$1.85 FSG  | Open office area                                                   |
| 8334     | 202-212 | 3,613 | \$1.75 FSG  | Private offices, open area, break room, server room                |
| 8334     | 203     | 518   | \$1.75 FSG  | 2 private offices                                                  |
| 8334     | 209     | 1,081 | \$1.85 FSG  | Open office, break room, 2 private offices                         |
| 8334     | 211/213 | 1,108 | \$1.75 FSG  | 4 privates offices and reception area                              |
| 8340     | 110     | 995   | \$1.85 FSG  | 1 private office, large open area                                  |
| 8340     | 202/206 | 1,777 | \$1.75 FSG  | 3 private offices, 2 open office areas, break room, reception area |
| 8340     | 210/212 | 1,228 | \$1.75 FSG  | Reception, open office, 1 private office and break room            |