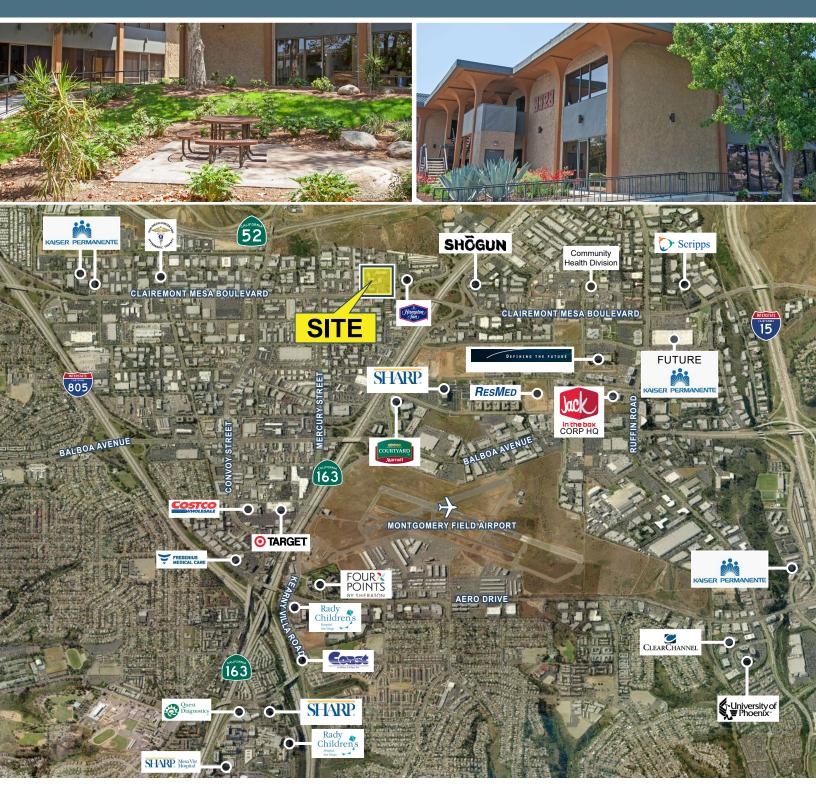

### **PROPERTY HIGHLIGHTS**

- · Campus style environment
- · Great access to freeways
- Parking ratio: ±5/1,000 per rentable square feet
- Five (5) days per week janitorial included in rental rate
- · Fiber ready buildings up to 1,024 Mbps
- · New outdoor seating areas and free WI-FI in all common areas