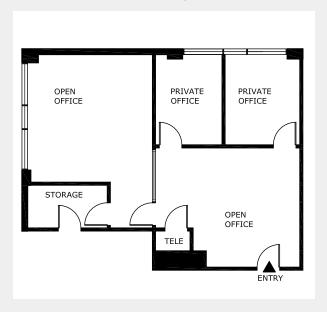

75 FSG  | Reception, open office, 1 private office and break room            |

<sup>\*\*</sup> Rate includes electricity 40 hours per week and janitorial service. \$0.10 per RSF for after hours electrical costs

### BRANDON KEITH

Senior Vice President 858.458.3326 bkeith@voitco.com Lic #01177792

### **CONNOR WIECK**

Associate 858.458.3329 cwieck@voitco.com Lic #02007940



# OFFICE / MEDICAL FOR LEASE

## KEARNY OFFICE PARK 8304-8340 CLAIREMONT MESA BOULEVARD SAN DIEGO, CA 92111



### **BRANDON KEITH**

Senior Vice President 858.458.3326 bkeith@voitco.com Lic #01177792

### **CONNOR WIECK**

Associate 858.458.3329 cwieck@voitco.com Lic #02007940



## **KEARNY OFFICE PARK**

8304-8340 CLAIREMONT MESA BOULEVARD SAN DIEGO, CA 92111

8304 Clairemont Mesa Boulevard SUITE 201: ±1,081 RSF



8304 Clairemont Mesa Boulevard SUITE 212: ±2,002 RSF



8316 Clairemont Mesa Boulevard SUITE 107: ±750 RSF



8316 Clairemont Mesa Boulevard SUITE 108: ±1,245 RSF



### **BRANDON KEITH**

Senior Vice President 858.458.3326 bkeith@voitco.com Lic #01177792

### **CONNOR WIECK**

Associate 858.458.3329 cwieck@voitco.com Lic #02007940



## KEARNY OFFICE PARK 8304-8340 CLAIREMONT MESA BOULEVARD SAN DIEGO, CA 92111

8316 Clairemont Mesa Boulevard SUITE 207: ±521 RSF



8316 Clairemont Mesa Boulevard SUITE 209: ±524 RSF



8322 Clairemont Mesa Boulevard SUITE 101/102: ±1,039 RSF



8322 Clairemont Mesa Boulevard SUITE 203: ±848 RSF



### **BRANDON KEITH**

Senior Vice President 858.458.3326 bkeith@voitco.com Lic #01177792

### **CONNOR WIECK**

Associate 858.458.3329 cwieck@voitco.com Lic #0