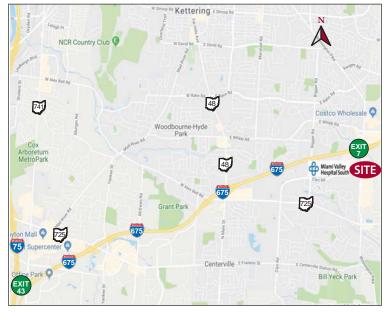

## FOR LEASE - WALMART ANCHORED CENTER SUGARCREEK PLAZA II

Centerville, Ohio 45459

- 960 SF AVAILABLE IMMEDIATELY + 1,080 SF & 3,146 SF AVAILABLE IN MAY in Walmart-anchored shopping center in Centerville/Bellbrook
- **IDEAL LOCATION** on the Wilmington Pike major retail corridor just south of the I-675 interchange (Exit 7)
- STRONG NATIONAL, REGIONAL & LOCAL TENANT MIX
- **HIGHLY VISIBILE CENTER** on Wilmington Pike providing drive-by traffic of over 22,000 vehicles per day
- WILMINGTON PIKE PYLON & CLYO ROAD MONUMENT SIGNAGE
- CLOSE PROXIMITY to Kroger, Kohls, Lowes, Sugarcreek Health Center and Miami Valley Hospital South & new Sinclair College south campus
- STRONG DEMOGRAPHICS with high household incomes
- CONTACT DANIELLE KUEHNLE at 937.910.0851 for more information