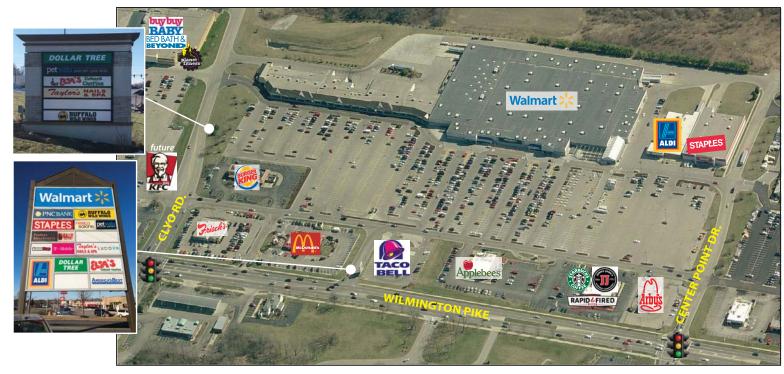

## FOR LEASE - WALMART ANCHORED CENTER SUGARCREEK PLAZA II

Centerville, Ohio 45459

- 960 SF AVAILABLE IMMEDIATELY + 1,080 SF & 3,146 SF AVAILABLE IN MAY in Walmart-anchored shopping center in Centerville/Bellbrook
- **IDEAL LOCATION** on the Wilmington Pike major retail corridor just south of the I-675 interchange (Exit 7)
- STRONG NATIONAL, REGIONAL & LOCAL TENANT MIX
- **HIGHLY VISIBILE CENTER** on Wilmington Pike providing drive-by traffic of over 22,000 vehicles per day
- WILMINGTON PIKE PYLON & CLYO ROAD MONUMENT SIGNAGE
- CLOSE PROXIMITY to Kroger, Kohls, Lowes, Sugarcreek Health Center and Miami Valley Hospital South & new Sinclair College south campus
- STRONG DEMOGRAPHICS with high household incomes
- CONTACT DANIELLE KUEHNLE at 937.910.0851 for more information

## FOR LEASE SUGARCREEK PLAZA II Centerville, Ohio 45459