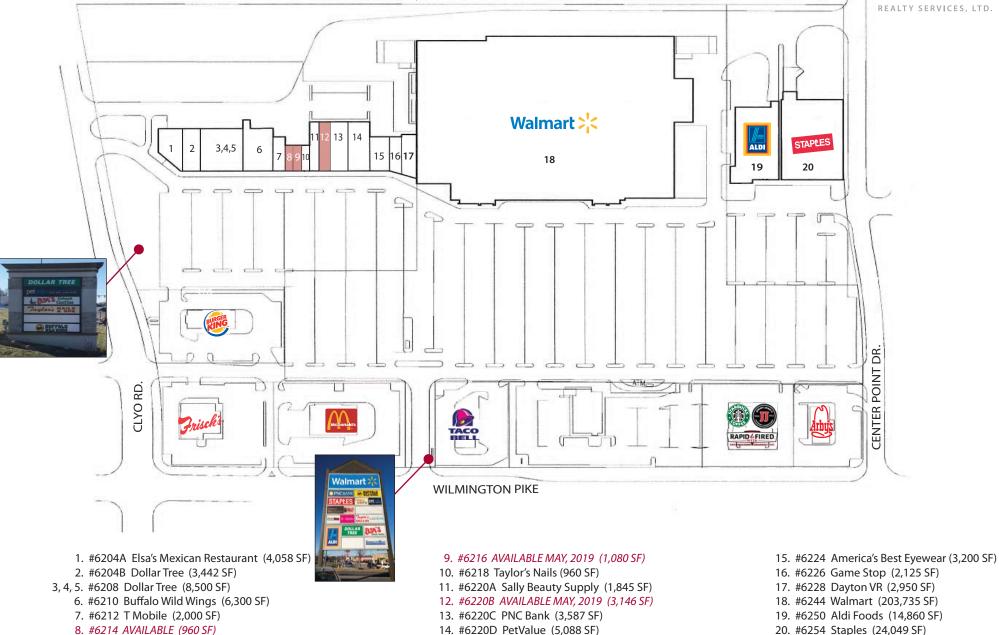

## FOR LEASE - WALMART ANCHORED CENTER SUGARCREEK PLAZA II

Centerville, Ohio 45459

- 960 SF AVAILABLE IMMEDIATELY + 1,080 SF & 3,146 SF AVAILABLE IN MAY in Walmart-anchored shopping center in Centerville/Bellbrook
- **IDEAL LOCATION** on the Wilmington Pike major retail corridor just south of the I-675 interchange (Exit 7)
- STRONG NATIONAL, REGIONAL & LOCAL TENANT MIX
- **HIGHLY VISIBILE CENTER** on Wilmington Pike providing drive-by traffic of over 22,000 vehicles per day
- WILMINGTON PIKE PYLON & CLYO ROAD MONUMENT SIGNAGE
- CLOSE PROXIMITY to Kroger, Kohls, Lowes, Sugarcreek Health Center and Miami Valley Hospital South & new Sinclair College south campus
- STRONG DEMOGRAPHICS with high household incomes
- CONTACT DANIELLE KUEHNLE at 937.910.0851 for more information

## FOR LEASE SUGARCREEK PLAZA II Centerville, Ohio 45459