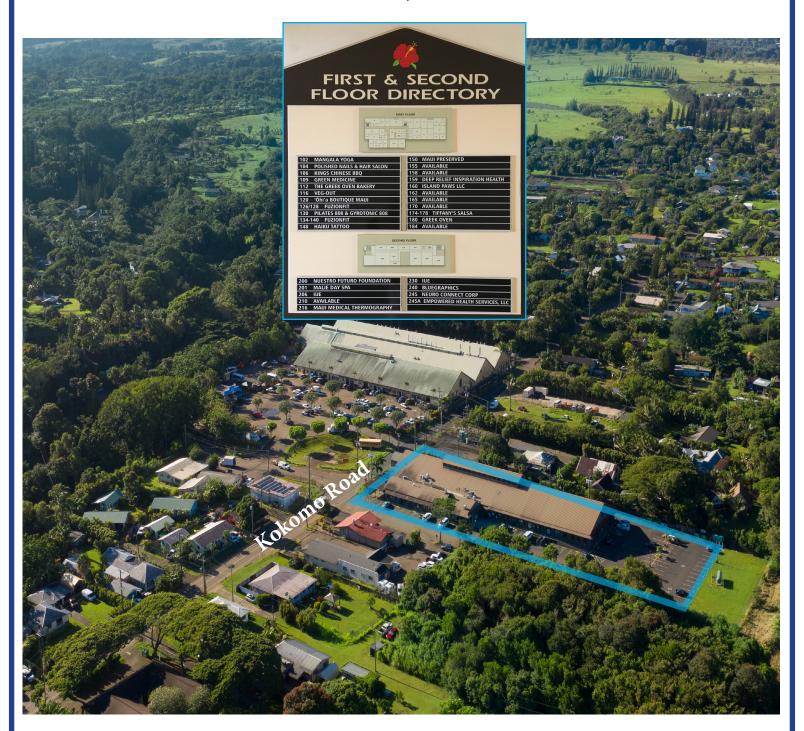

5 spaces available from 200sf up to 1,035sf
3-5 year lease terms
Monthly Rent: \$1.75-\$2.25 psf
Triple Net Expenses: \$.80 psf
Separate Electric
Air Conditioning
Restrooms
Abundant free parking

For more information contact Greg Sheehan R (PB) or Scott Kenar RS

#### HAIKU, MAUI

2ND FLOOR PLAN

 Unit 170:
 378 sqft

 Unit 165:
 874 sqft

 Unit 184:
 1035 sqft

 Unit 210:
 200 sqft

 Unit 216:
 200 sqft

For more information contact Greg Sheehan R (PB) or Scott Kenar RS