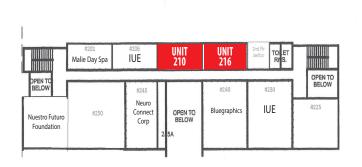

#### HAIKU, MAUI

2ND FLOOR PLAN

 Unit 170:
 378 sqft

 Unit 165:
 874 sqft

 Unit 184:
 1035 sqft

 Unit 210:
 200 sqft

 Unit 216:
 200 sqft

For more information contact Greg Sheehan R (PB) or Scott Kenar RS