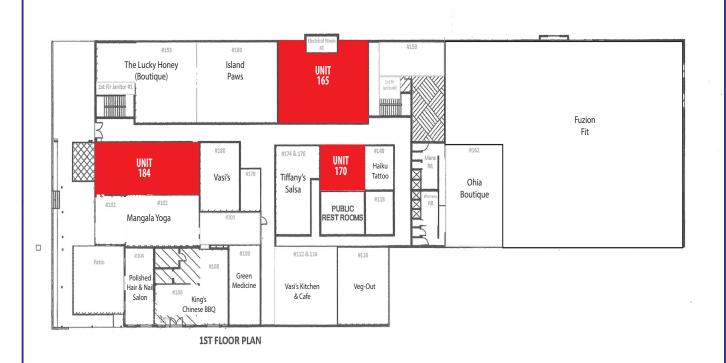

#### HAIKU, MAUI

2ND FLOOR PLAN

 Unit 170:
 378 sqft

 Unit 165:
 874 sqft

 Unit 184:
 1035 sqft

 Unit 210:
 200 sqft

 Unit 216:
 200 sqft

For more information contact Greg Sheehan R (PB) or Scott Kenar RS