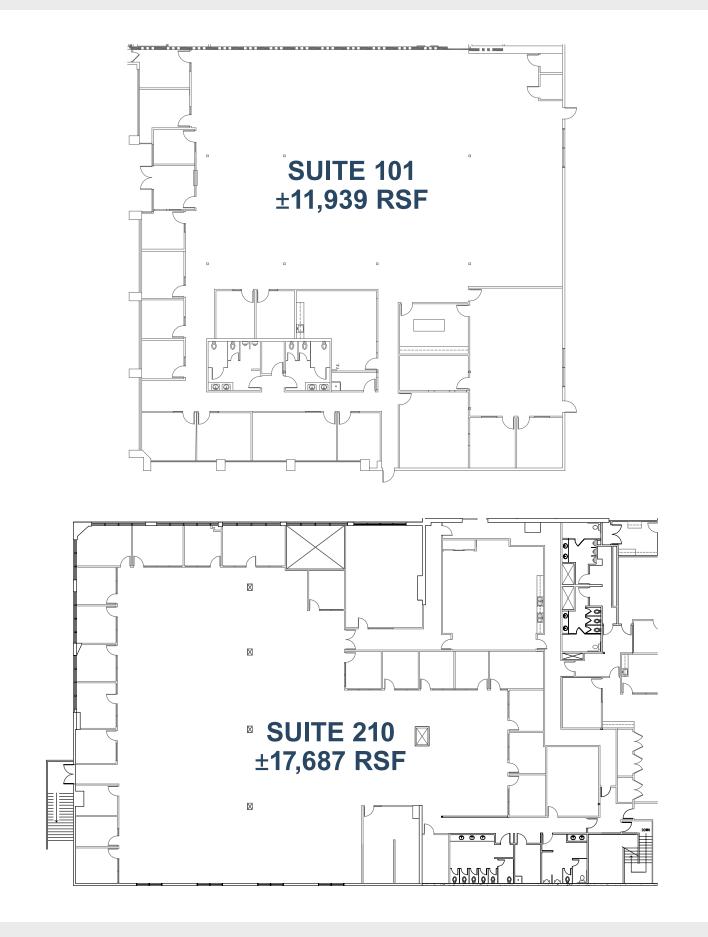

## **FLOOR PLANS**

### Availability

- Suite 101: ±11,939 RSF
- Suite 210: ±17,687 RSF (Suites 101 & 102 can be combined for ±29,626 RSF)

## **AVAILABILITY**

| SUITE     | SIZE        | COMMENTS                                                                                                                                                      |
|-----------|-------------|---------------------------------------------------------------------------------------------------------------------------------------------------------------|
| Suite 101 | ±11,939 RSF | Double door entry off front of building; (17) Private Offices; Open Area<br>Asking Rate: \$1.50 + Electrical & Janitorial psf/mo   Available November 1, 2013 |
| Suite 210 | ±17,687 RSF | (22) Private Offices; Training Room; Open Area and Server Room<br>Asking Rate: \$1.40 + Electrical & Janitorial psf/mo   Available November 1, 2013           |