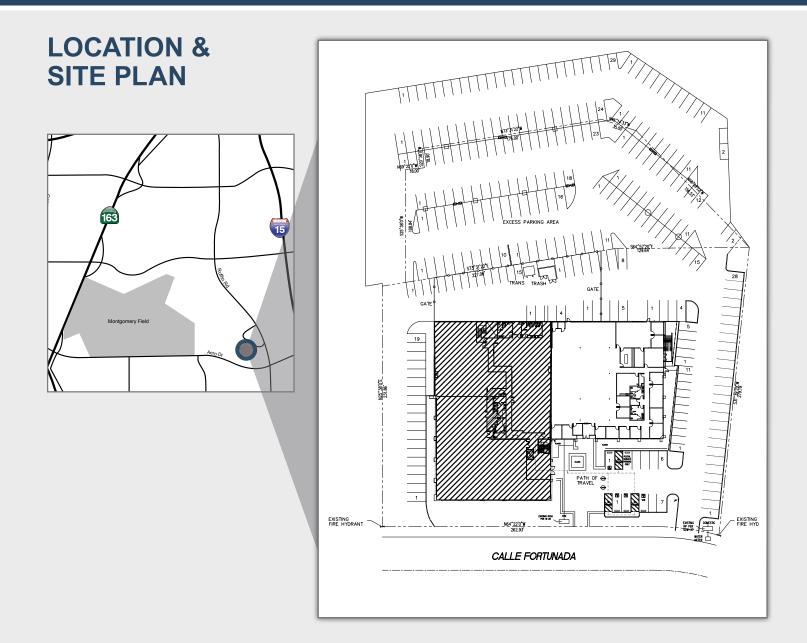

esident Lic #00969674

2.com rlachance@voitco.com

4747 Executive Drive, Suite 800, San Diego, CA 92121 858.453.0505 | 858.408.3976 Fax | Lic #01333376 | www.voitco.com

The information contained herein has been obtained from sources we deem reliable. While we have no reason to doubt its accuracy, we do not guarantee it. ©2013 Voit Real Estate Services, Inc. All Rights Reserved. Real People. Real Solutions.<sup>®</sup> is a registered trademark of Voit Real Estate Services.

- Private Restrooms
- Parking Ratio: ±6.35/1,000
- Suite 101 has Double Door Entry off of front of building & Potential Grade level Loading
- Separately Metered Electric & Individually Controlled HVAC
- Power: 277/480
- Retail Amenities Nearby
- 4% Fee to Co-op Broker





## 3860 Calle Fortunada

San Diego, CA 92123



## **AVAILABILITY**

| SUITE     | SIZE        | COMMENTS                                                                                                                                                      |
|-----------|-------------|---------------------------------------------------------------------------------------------------------------------------------------------------------------|
| Suite 101 | ±11,939 RSF | Double door entry off front of building; (17) Private Offices; Open Area<br>Asking Rate: \$1.50 + Electrical & Janitorial psf/mo   Available November 1, 2013 |
| Suite 210 | ±17,687 RSF | (22) Private Offices; Training Room; Open Area and Server Room<br>Asking Rate: \$1.40 + Electrical & Janitorial psf/mo   Available November 1, 2013           |

## **FLOOR PLANS**