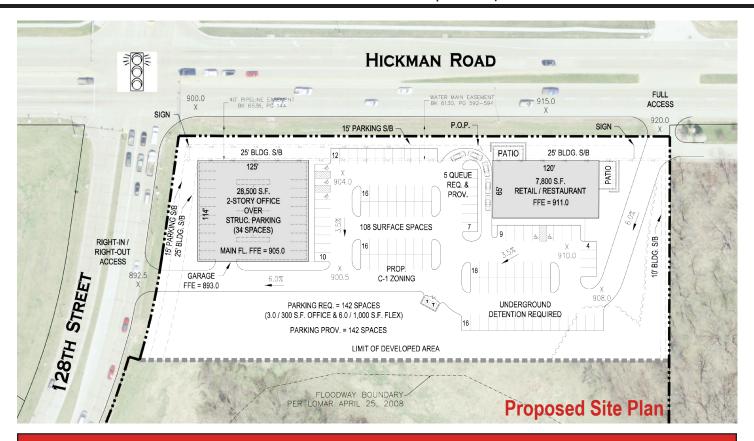

## **Land For Sale**

Woodlands Crossing offers 2.75 acres along Hickman Road in Clive, Iowa.

## **Property Information**

Acres: 2.75 acres available Sale Price: \$16.50/SF

Heath D. Bullock, CCIM, SIOR lowa Markets Leader Senior Vice President +1 515 554 7412 heath.bullock@am.jll.com

| 2015 Demographics | 1 Mile    | 3 Miles   | 5 Miles   |
|-------------------|-----------|-----------|-----------|
| Population        | 4.325     | 59,703    | 161,544   |
| Households        | 1,572     | 23,299    | 65,214    |
| Average HH Income | \$173,023 | \$115,332 | \$100,798 |
| Median Age        | 41.9      | 35.5      | 35.8      |

#### **2013 Traffic Counts**

Hickman Road (East) 31,600 VPD Hickman Road (West) 28,800 VPD 128th Street 10,800 VPD

#### **Location Information**

- Less than 1 miles from Interstate 80/35
- Close proximity to Menard's, Lifetime Athletic Club, Stew Hansen Chrysler, Iowa State Bank Banking and Trust, several child care centers and dentist offices.
- Quick access to Clive Greenbelt Trail and Campbell Recreation Area