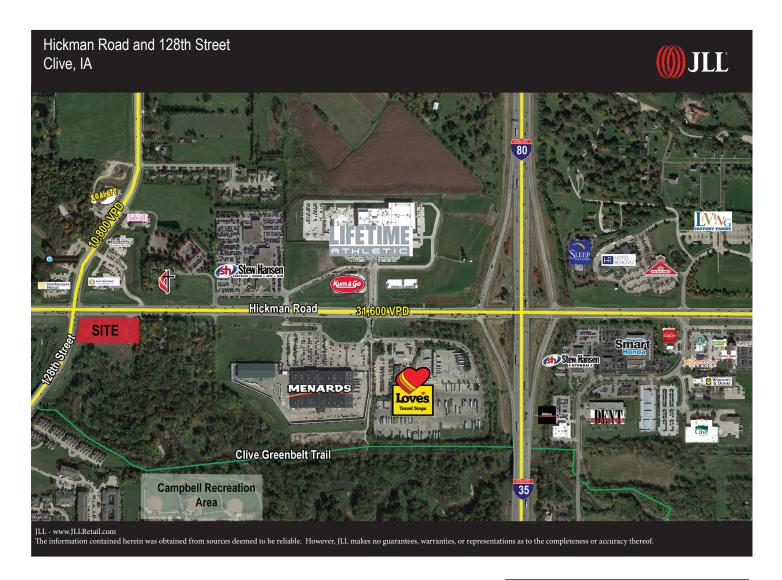

#### **2013 Traffic Counts**

Hickman Road (East) 31,600 VPD Hickman Road (West) 28,800 VPD 128th Street 10,800 VPD

#### **Location Information**

- Less than 1 miles from Interstate 80/35
- Close proximity to Menard's, Lifetime Athletic Club, Stew Hansen Chrysler, Iowa State Bank Banking and Trust, several child care centers and dentist offices.
- Quick access to Clive Greenbelt Trail and Campbell Recreation Area