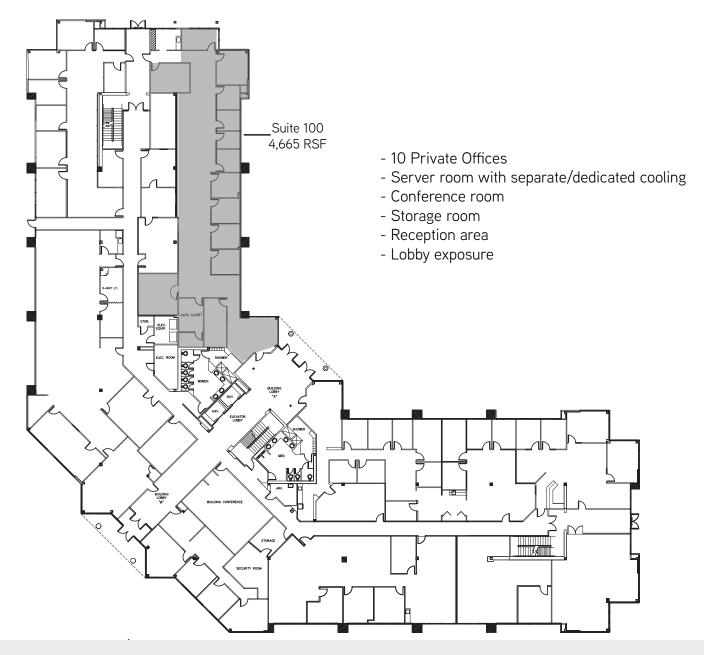

### Available Space

> Suite 100: 4,665 RSF

#### Ground Floor Plan

TIM CHIN

425 453 3123

BELLEVUE, WA

tim.chin@colliers.com

TERRY WIRTH

425 453 4541

BELLEVUE, WA