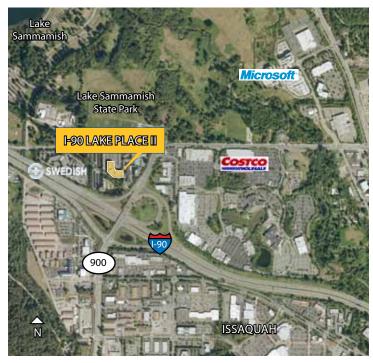

## I-90 Lake Place II

Colliers

1605 NW SAMMAMISH ROAD, ISSAQUAH, WA 98027

### **Property Features**

- > Excellent freeway access to I-90
- > Building conference room
- > On-site workout facility and showers
- > Next to KinderCare and Swedish Medical Center
- > Walking distance to numerous retail amenities
- > Five parking stalls/1,000 SF