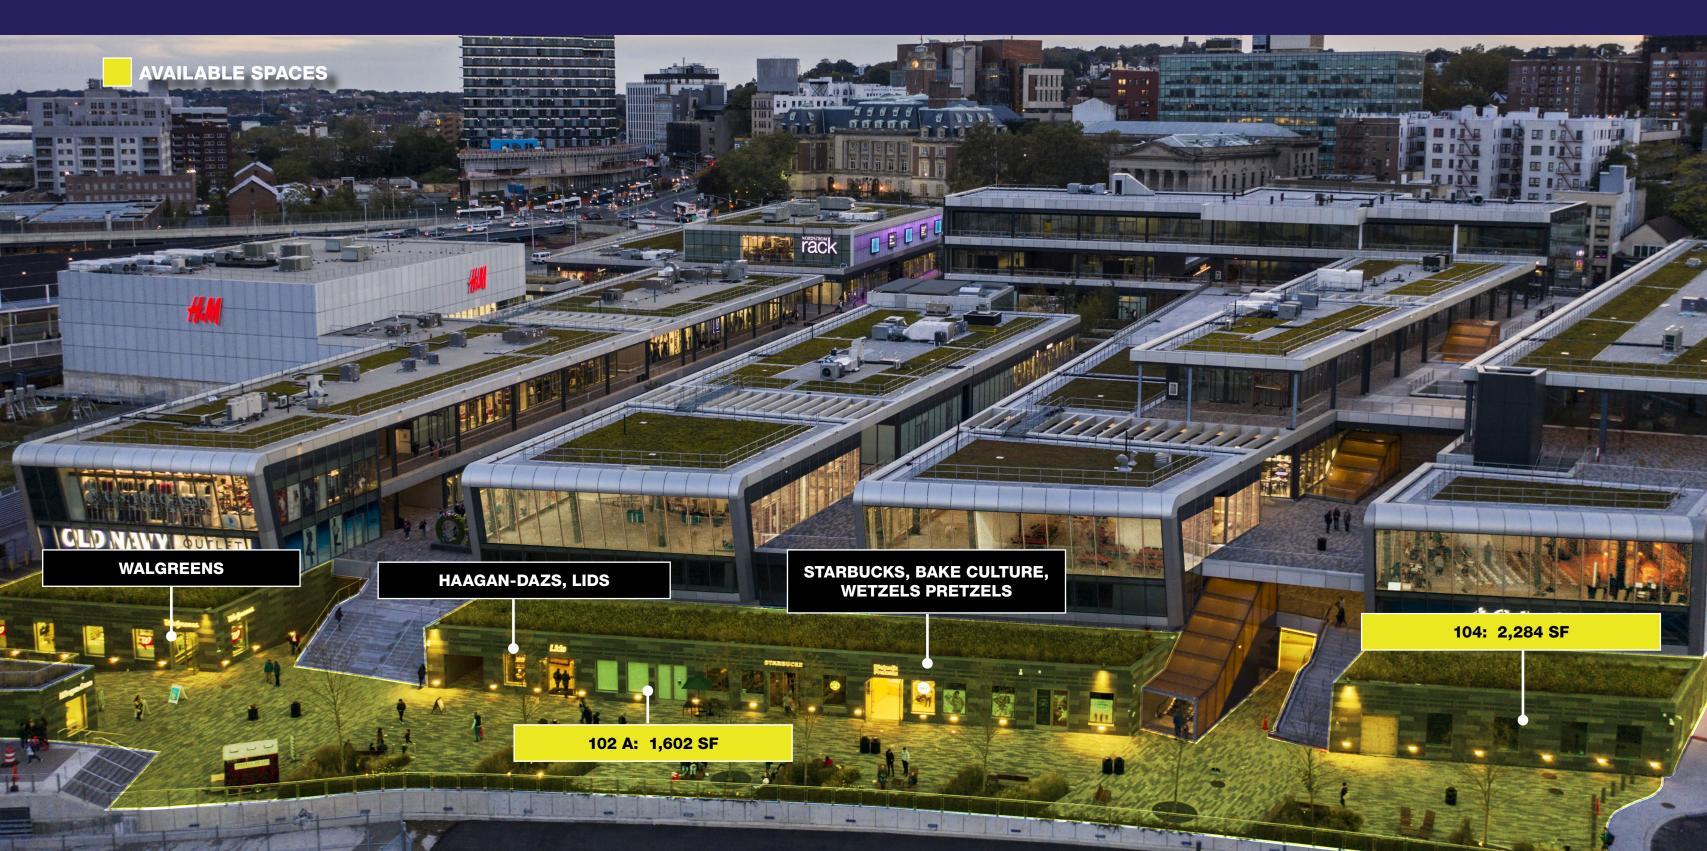

### PROMENADE LEVEL 1

Direct access off the ferry with a mix of quick service food and convenience. Join Walgreens, Bake Culture, Wetzels Pretzels, Starbucks, Lids and Haagan-Dazs.

# LEASE PROMENADE LEVEL 1