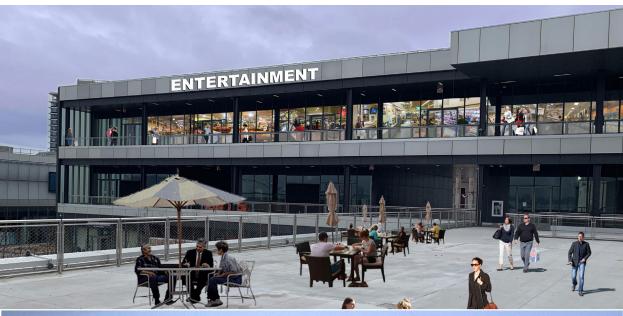

### RESTAURANT LEVEL 4

Panoramic views of the Hudson River, NY Harbor, New York City Skyline and Richmond County Bank Ballpark featuring large outdoor seating areas. Units from 1,000 SF - 11,442 SF available.

### ENTERTAINMENT LEVEL 5

22,315 SF with a street-level entrance from Richmond Terrace.