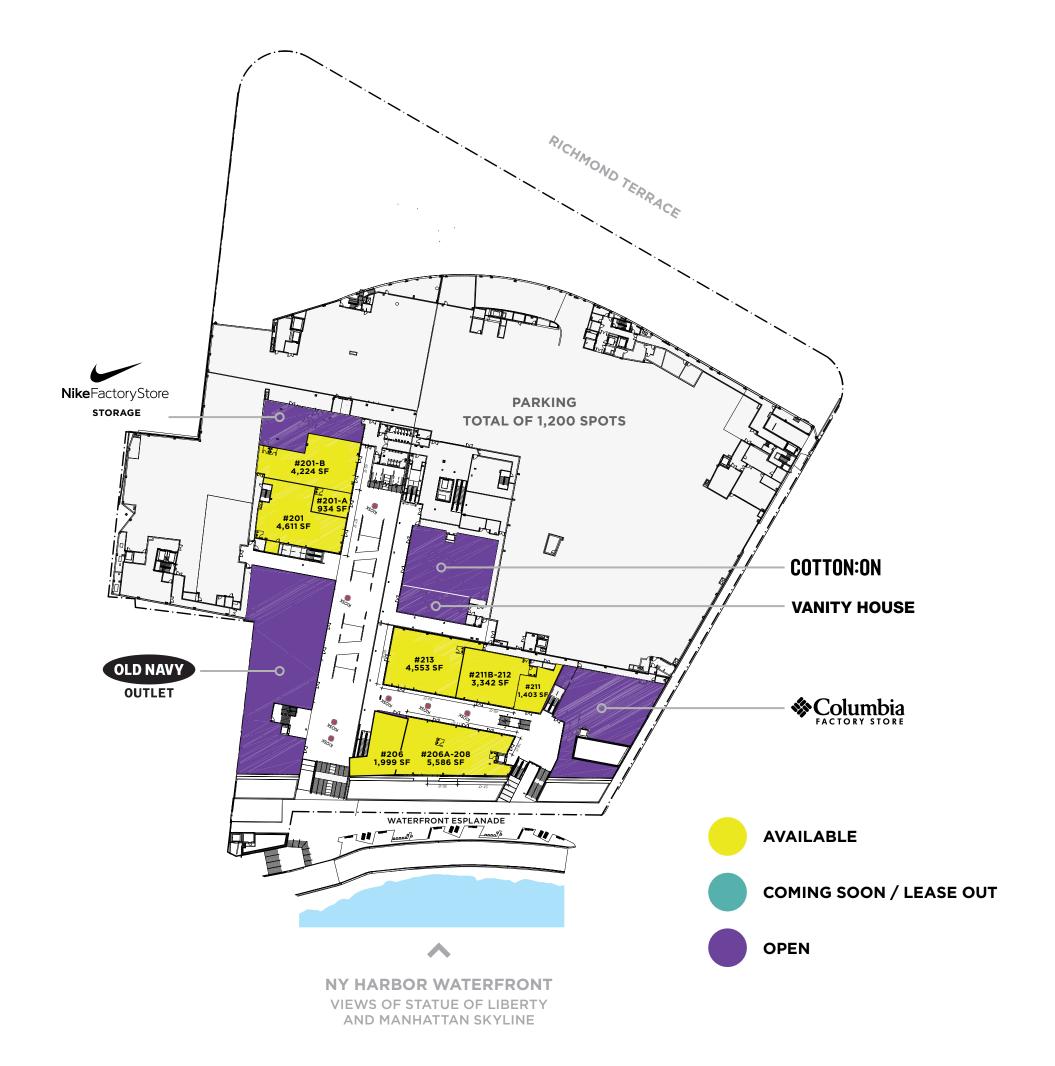

### **RETAIL LEVEL 2**

Join Old Navy Outlet, Cotton:On, Columbia Sportswear and Vanity House Designs. Direct access to parking lot and fantastic signage visible from the water.

# LEASE RETAIL PLANS LEVEL 2