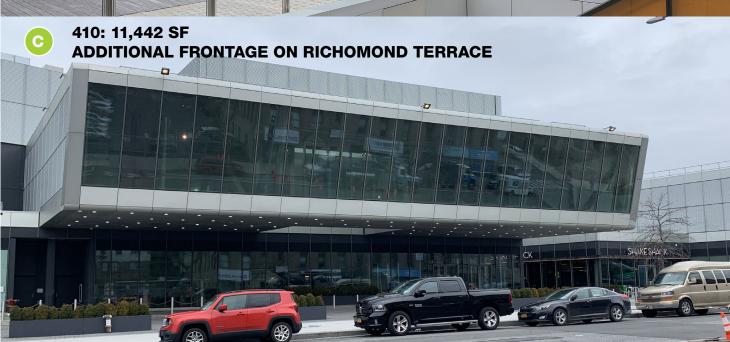

### RESTAURANT LEVEL 4

Panoramic views of the Hudson River, NY Harbor, New York City Skyline and Richmond County Bank Ballpark featuring large outdoor seating areas. Units from 1,000 SF - 11,442 SF available.

## LEASE RESTAURANT LEVEL 4

NY HARBOR WATERFRONT
VIEWS OF STATUE OF LIBERTY
AND MANHATTAN SKYLINE