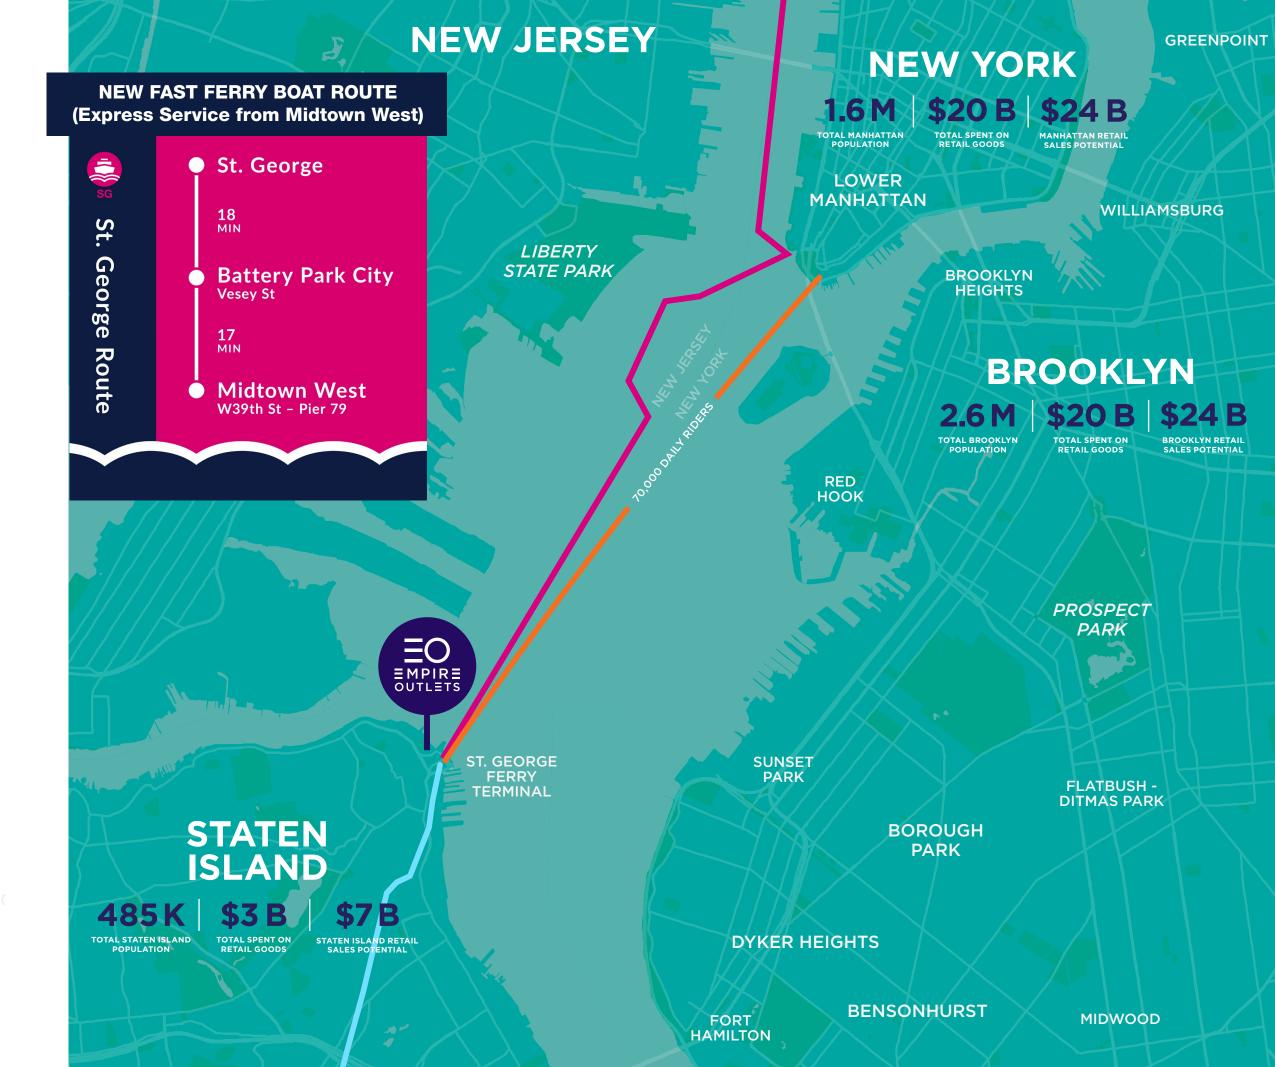

#### BY BOAT

Staten Island Ferry runs 24 hours a day, 7 days a week

Midtown Fast Ferry and Tour Boat Service 30-minute express ferry from Midtown to Staten Island

# THE GROWING WATERFRONT OF STATEN ISLAND

**EACH DAY** 

Staten Island is beaming with energy — the St. George neighborhood is in the midst of a \$1.6 billion redevelopment that is dramatically transforming this waterfront neighborhood with cultural, entertainment, office, hotels and so much more!