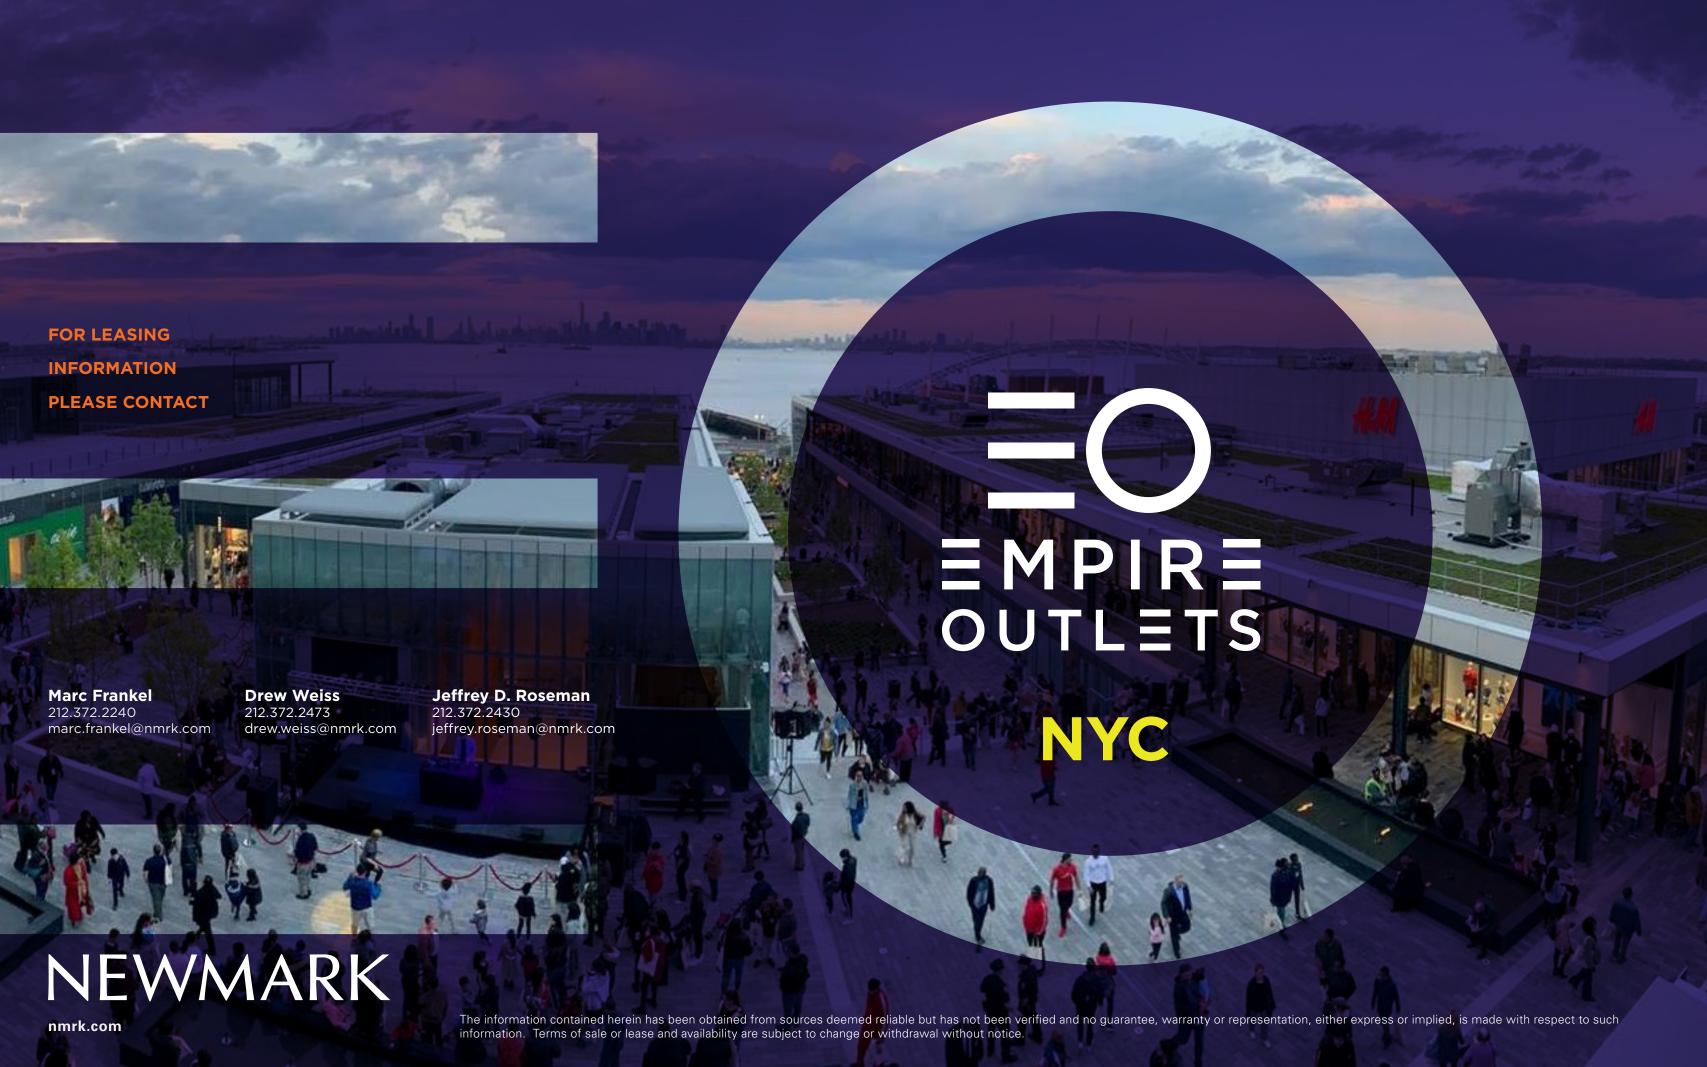

ive team behind
Gansevoort Market opening
Staten Island's first artisanal
food hall featuring established
and emerging brands. Slated to
open October 2021.



# THE GROWING WATERFRONT OF STATEN ISLAND

**EACH DAY** 

Staten Island is beaming with energy — the St. George neighborhood is in the midst of a \$1.6 billion redevelopment that is dramatically transforming this waterfront neighborhood with cultural, entertainment, office, hotels and so much more!

HOME TO THE STATEN ISLAND

**YANKEES** 

CHILDREN'S MUSEU

#### **LIGHTHOUSE POINT**

REGUS STATEN ISLAND
65,000 OF NEW OFFICE
160 ROOM STARWOOD HOTELS & RESORTS

13 STORY RESIDENTIAL DEVELOPMENT

NATIONAL
LIGHTHOUSE MUSEUM
REDEVELOPMENT

ST GEORGE
FERRY TERMINAL
70,000 PASSENGERS

ZI/I SEATS

BOTANICAL GARDEN

**EMPIRE** 

**OUTLETS**