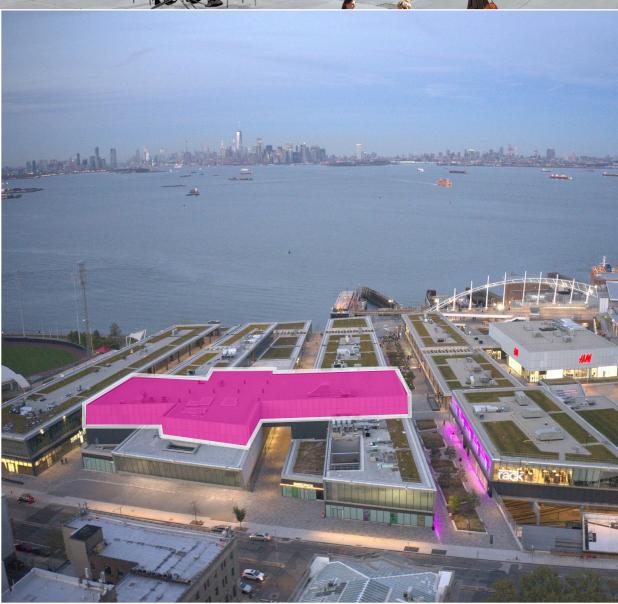

NEW YORK CITY'S PREMIER OUTDOOR SHOPPING AND WATERFRONT DINING CENTER

# A CITY ESCAPE WITHIN THE CITYSCAPE

Easy to get to whether you're coming from around the corner or across the harbor

# THE GROWING WATERFRONT OF STATEN ISLAND

**EACH DAY** 

Staten Island is beaming with energy — the St. George neighborhood is in the midst of a \$1.6 billion redevelopment that is dramatically transforming this waterfront neighborhood with cultural, entertainment, office, hotels and so much more!