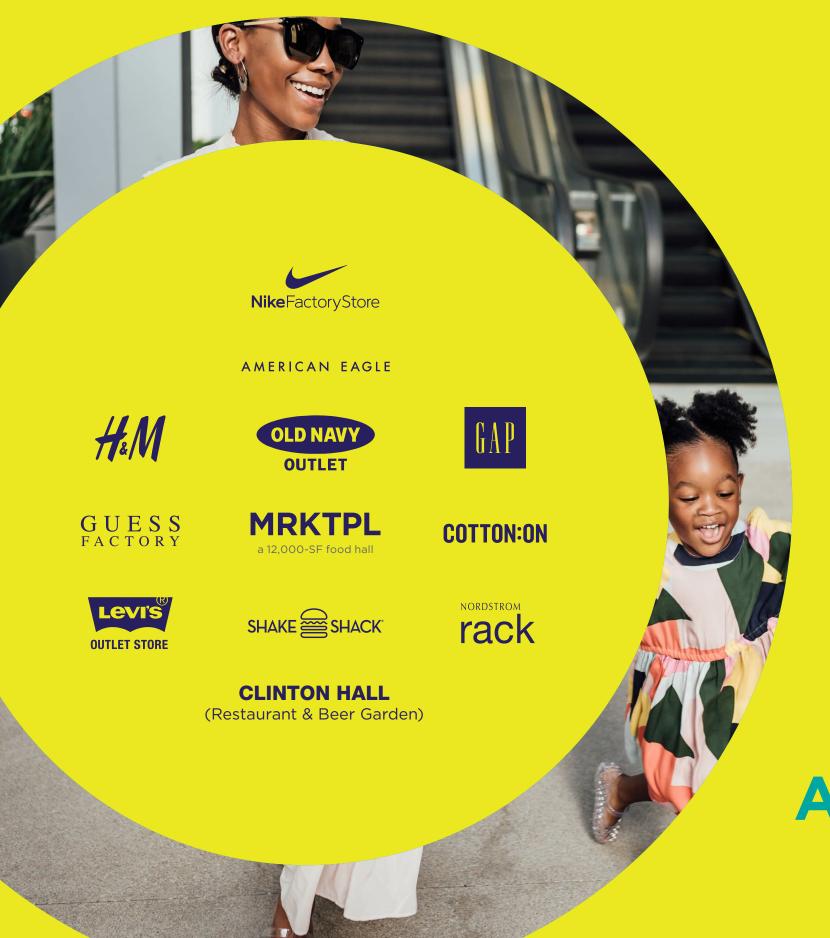

### TENANT MIX

to add to an exciting mix of retail, dining and entertainment offerings to provide a unique outlet and lifestyle experience not found anywhere else in any of the five boroughs.

### RETAIL LEVEL 3

Street level storefronts with access from Richmond Terrace. Join Aerie, Nordstrom Rack, Shake Shack, Guess Factory Store, Nike Outlet, H&M, Gap Outlet, Banana Republic Factory Store, Levi's and more

### **RETAIL LEVEL 2**

Join Old Navy Outlet, Cotton:On, Columbia Sportswear and Vanity House Designs. Direct access to parking lot and fantastic signage visible from the water.

### PROMENADE LEVEL 1

Direct access off the ferry with a mix of quick service food and convenience. Join Walgreens, Bake Culture, Wetzels Pretzels, Starbucks, Lids and Haagan-Dazs.