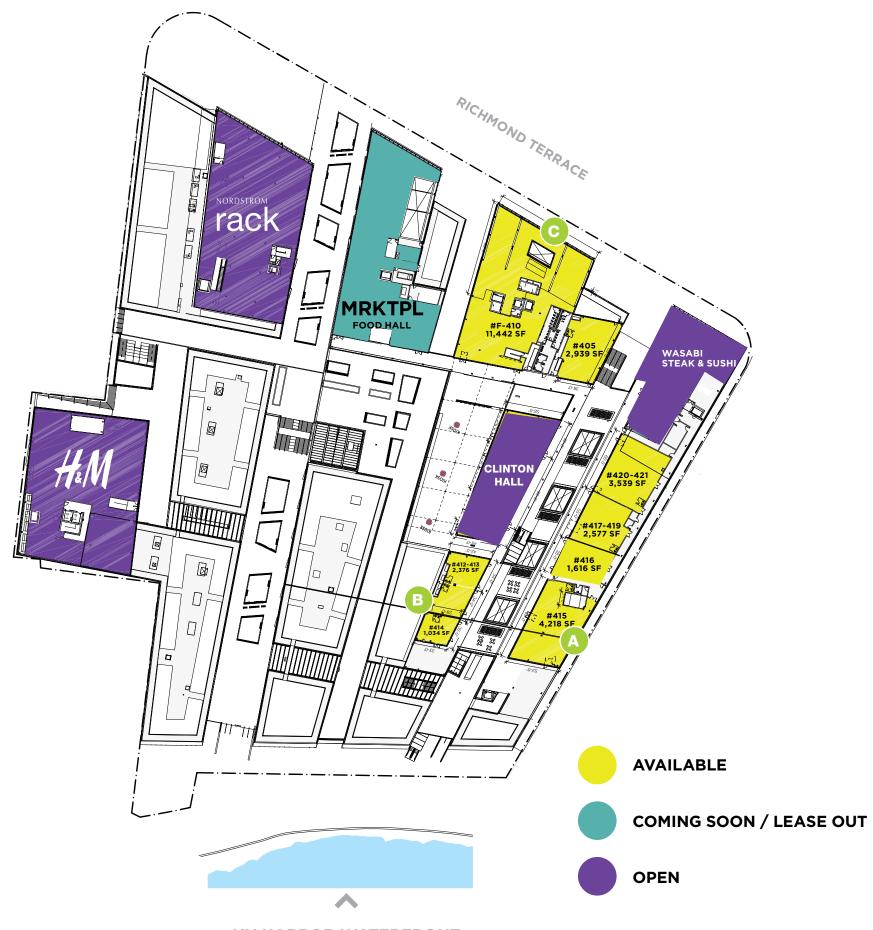

### RESTAURANT LEVEL 4

Panoramic views of the Hudson River, NY Harbor, New York City Skyline and Richmond County Bank Ballpark featuring large outdoor seating areas. Units from 1,000 SF - 11,442 SF available.

## LEASE RESTAURANT LEVEL 4

NY HARBOR WATERFRONT
VIEWS OF STATUE OF LIBERTY
AND MANHATTAN SKYLINE