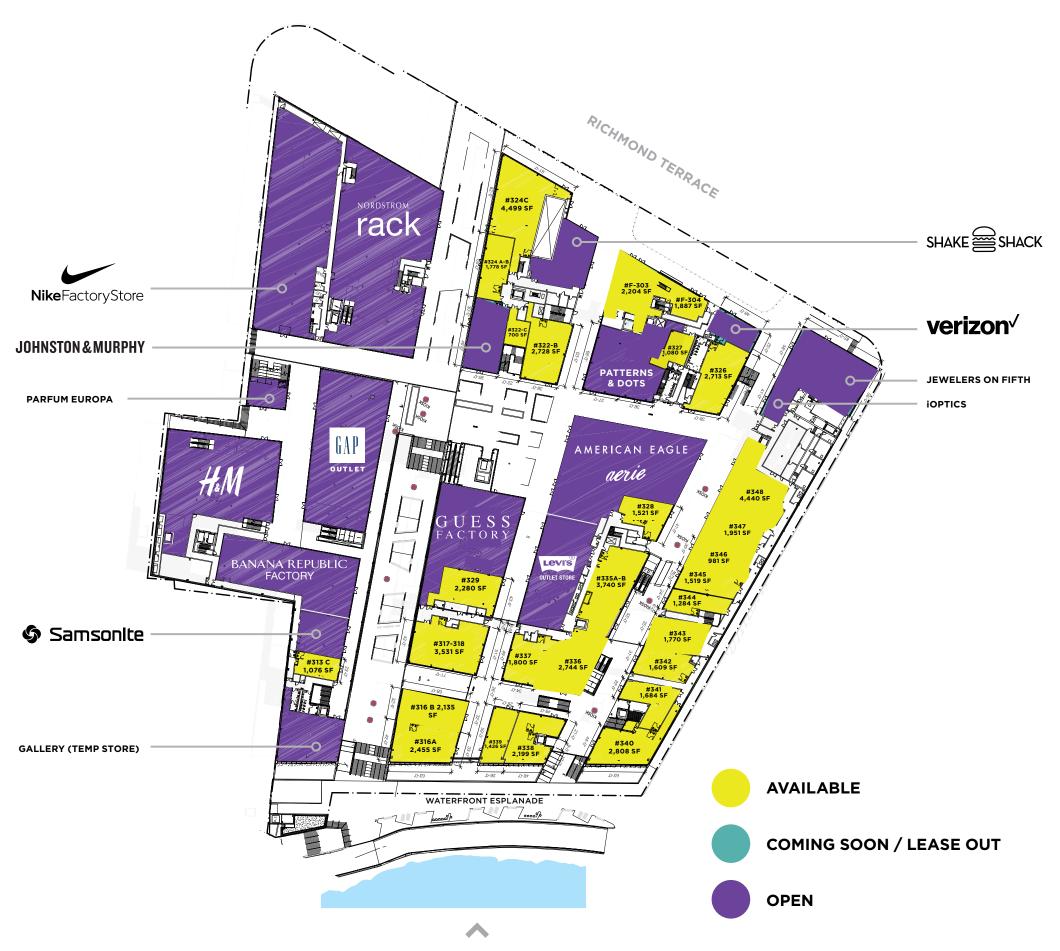

### RETAIL LEVEL 3

Street level storefronts with access from Richmond Terrace. Join Aerie, Nordstrom Rack, Shake Shack, Guess Factory Store, Nike Outlet, H&M, Gap Outlet, Banana Republic Factory Store, Levi's and more

# LEASE RETAIL PLANS LEVEL 3

NY HARBOR WATERFRONT VIEWS OF STATUE OF LIBERTY AND MANHATTAN SKYLINE