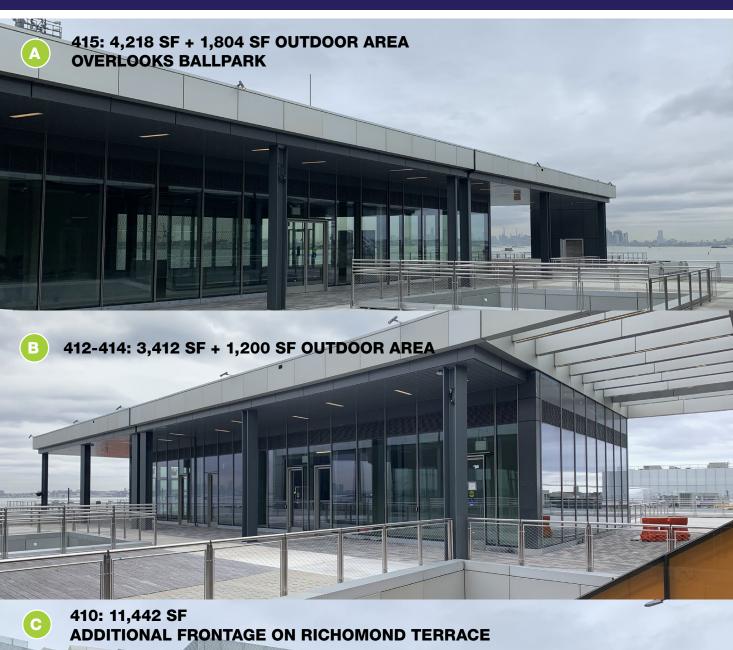

### RESTAURANT LEVEL 4

Panoramic views of the Hudson River, NY Harbor, New York City Skyline and Richmond County Bank Ballpark featuring large outdoor seating areas. Units from 1,000 SF - 11,442 SF available.

## LEASE RESTAURANT LEVEL 4

NY HARBOR WATERFRONT
VIEWS OF STATUE OF LIBERTY
AND MANHATTAN SKYLINE