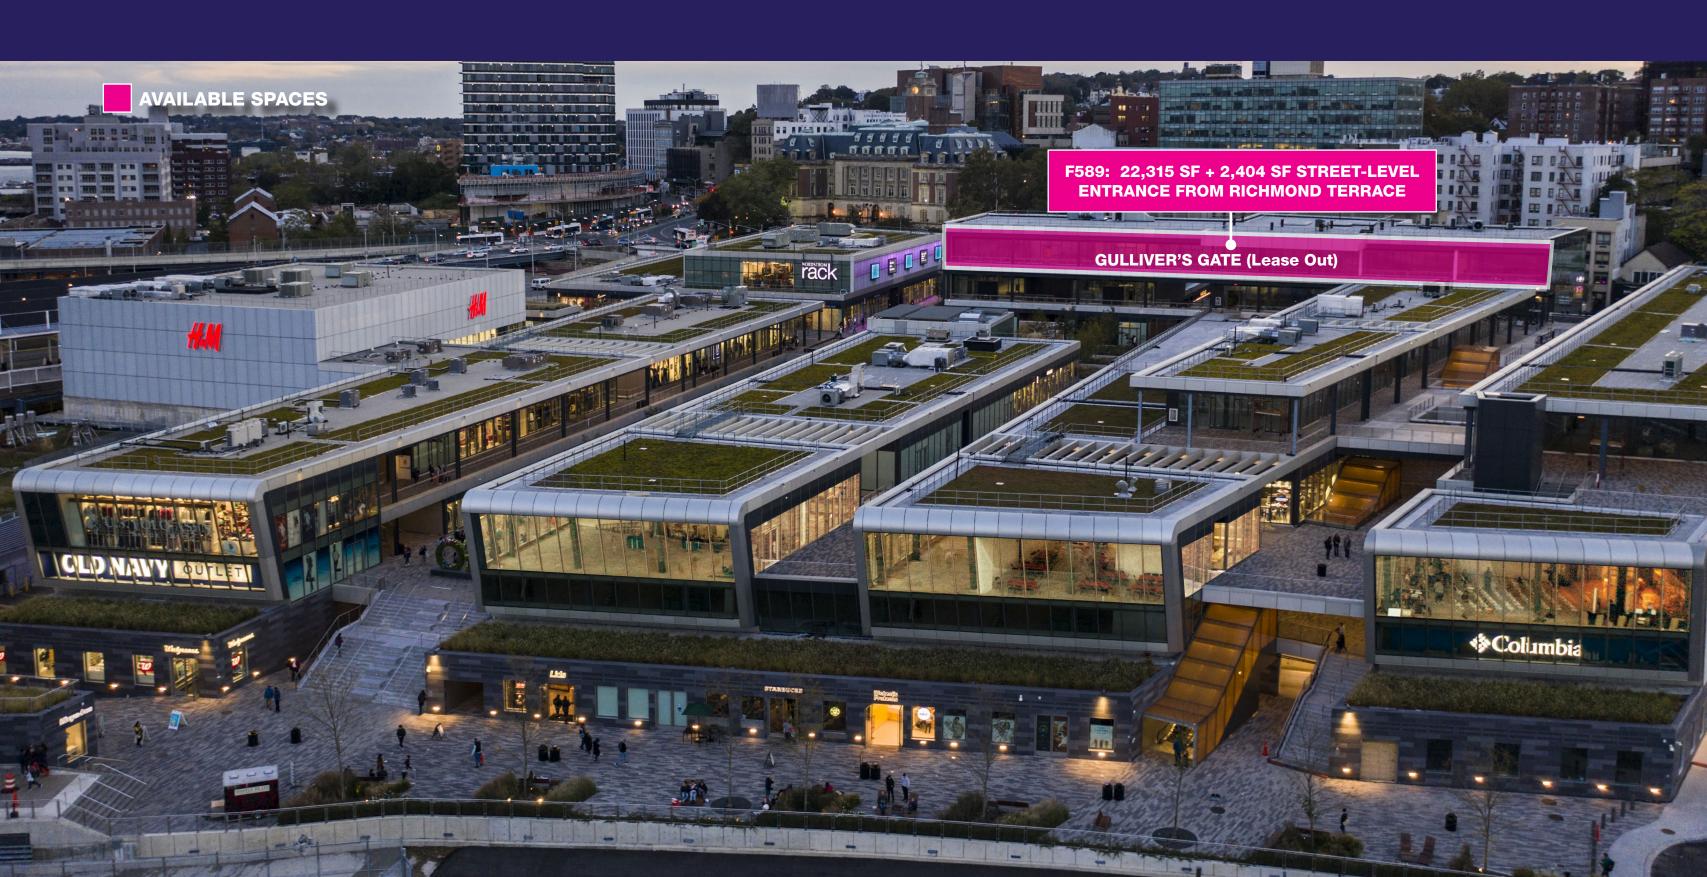

### ENTERTAINMENT LEVEL 5

22,315 SF with a street-level entrance from Richmond Terrace.

# LEASE ENTERTAINMENT PLANS LEVEL 5

NY HARBOR WATERFRONT VIEWS OF STATUE OF LIBERTY AND MANHATTAN SKYLINE