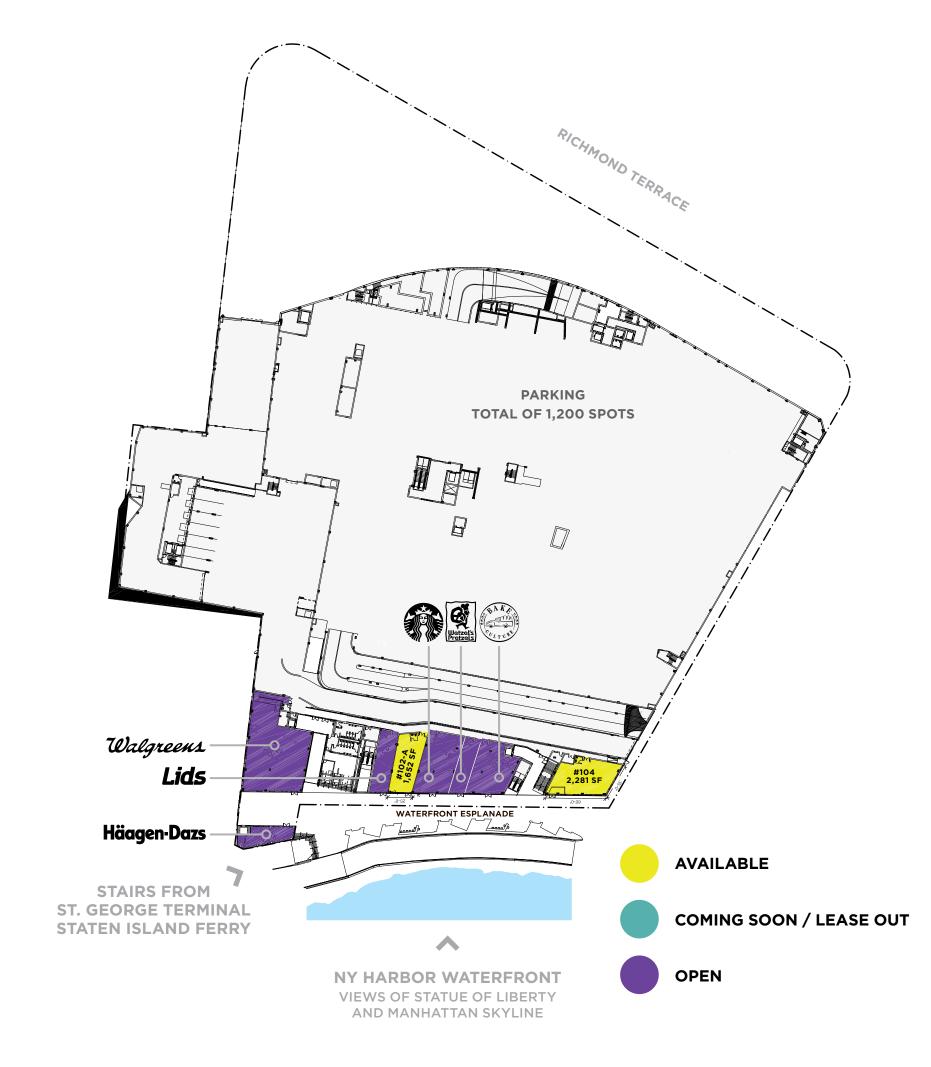

### PROMENADE LEVEL 1

Direct access off the ferry with a mix of quick service food and convenience. Join Walgreens, Bake Culture, Wetzels Pretzels, Starbucks, Lids and Haagan-Dazs.

### **AVAILABILITIES**