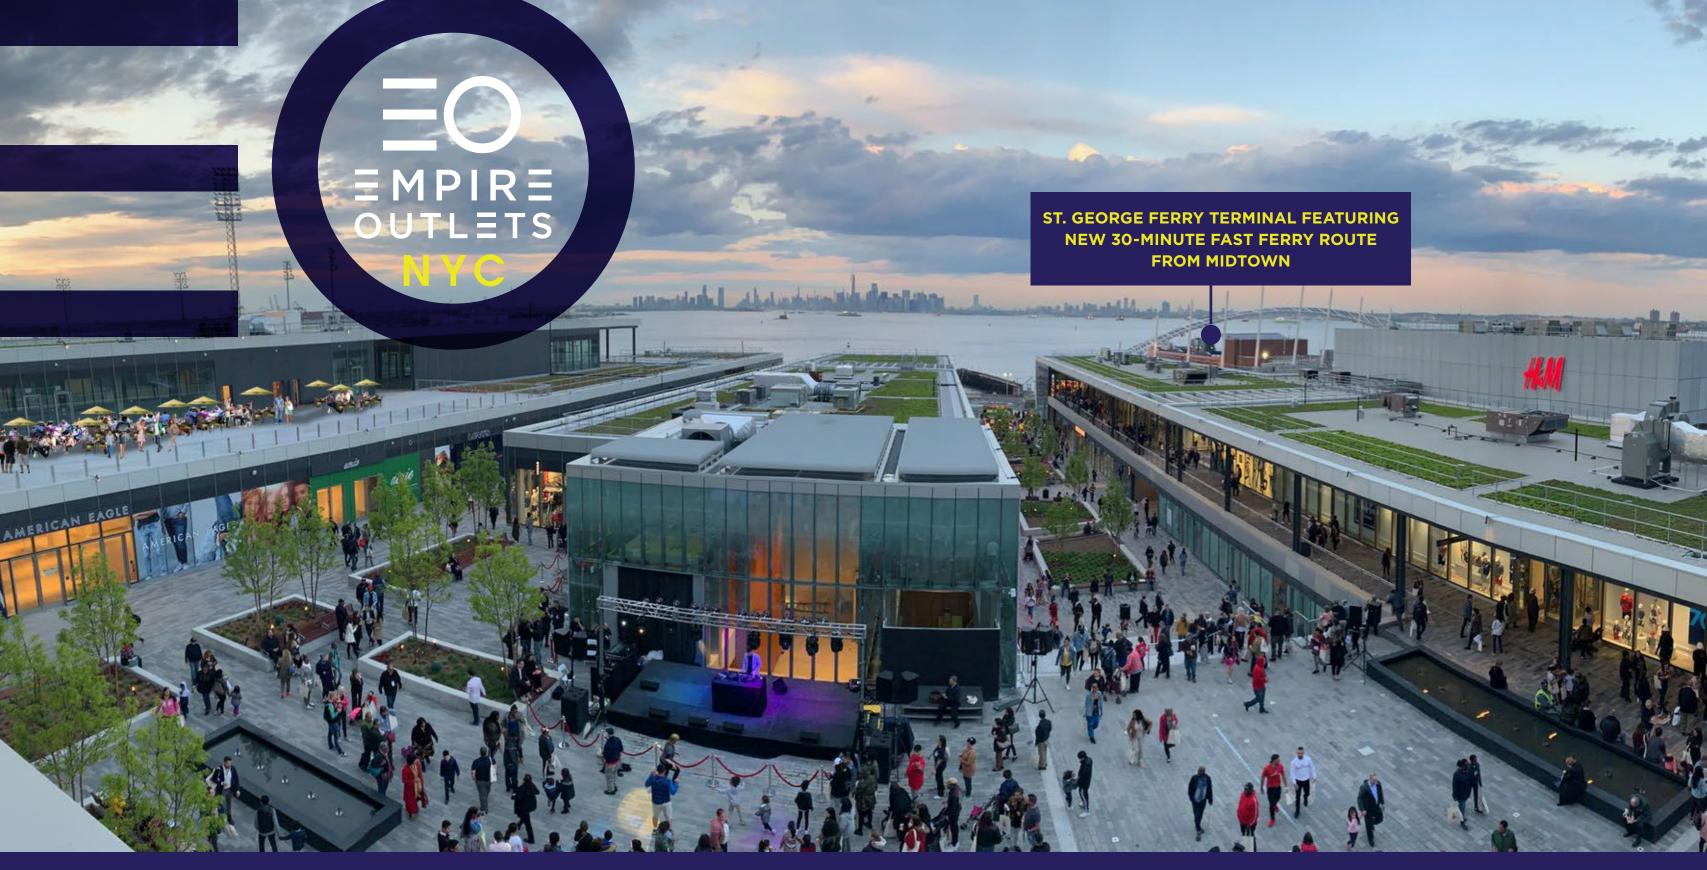

#### BY BOAT

Staten Island Ferry runs 24 hours a day, 7 days a week

Midtown Fast Ferry and Tour Boat Service 30-minute express ferry from Midtown to Staten Island