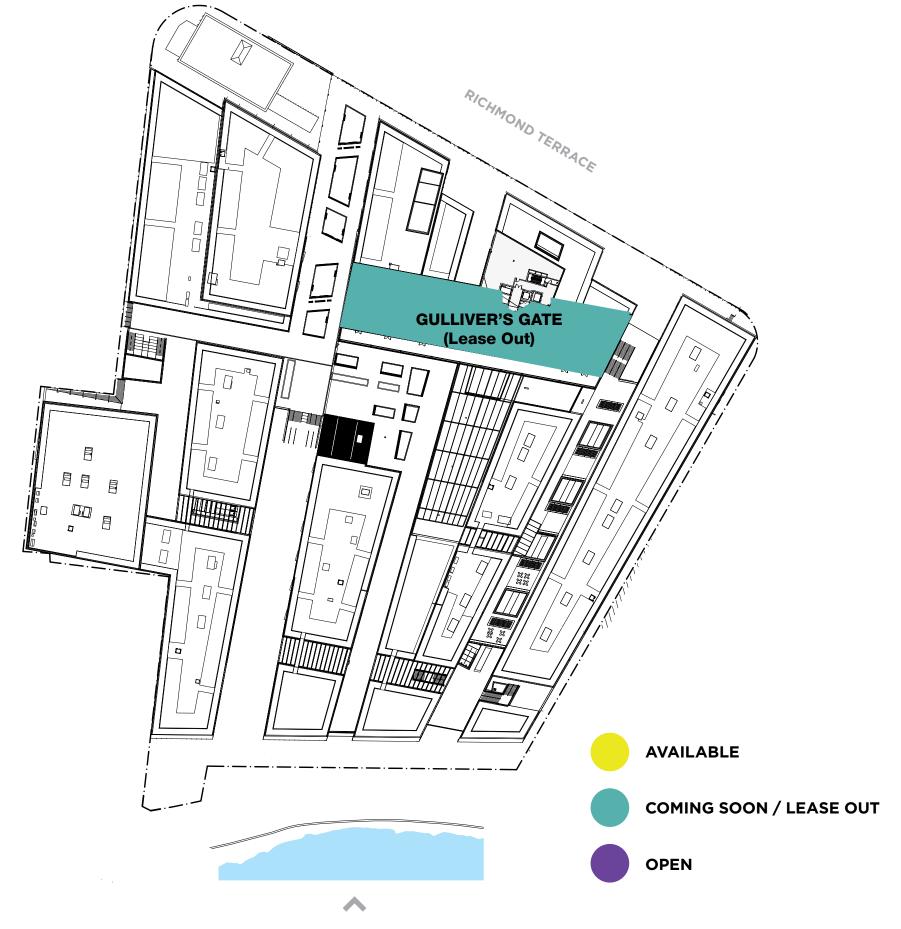

### **AVAILABILITIES**

### RETAIL LEVEL 3

Street level storefronts with access from Richmond Terrace. Join Aerie, Nordstrom Rack, Shake Shack, Guess Factory Store, Nike Outlet, H&M, Gap Outlet, Banana Republic Factory Store, Levi's and more

### **RETAIL LEVEL 2**

Join Old Navy Outlet, Cotton:On, Columbia Sportswear and Vanity House Designs. Direct access to parking lot and fantastic signage visible from the water.

### PROMENADE LEVEL 1

Direct access off the ferry with a mix of quick service food and convenience. Join Walgreens, Bake Culture, Wetzels Pretzels, Starbucks, Lids and Haagan-Dazs.

### ENTERTAINMENT LEVEL 5

22,315 SF with a street-level entrance from Richmond Terrace.