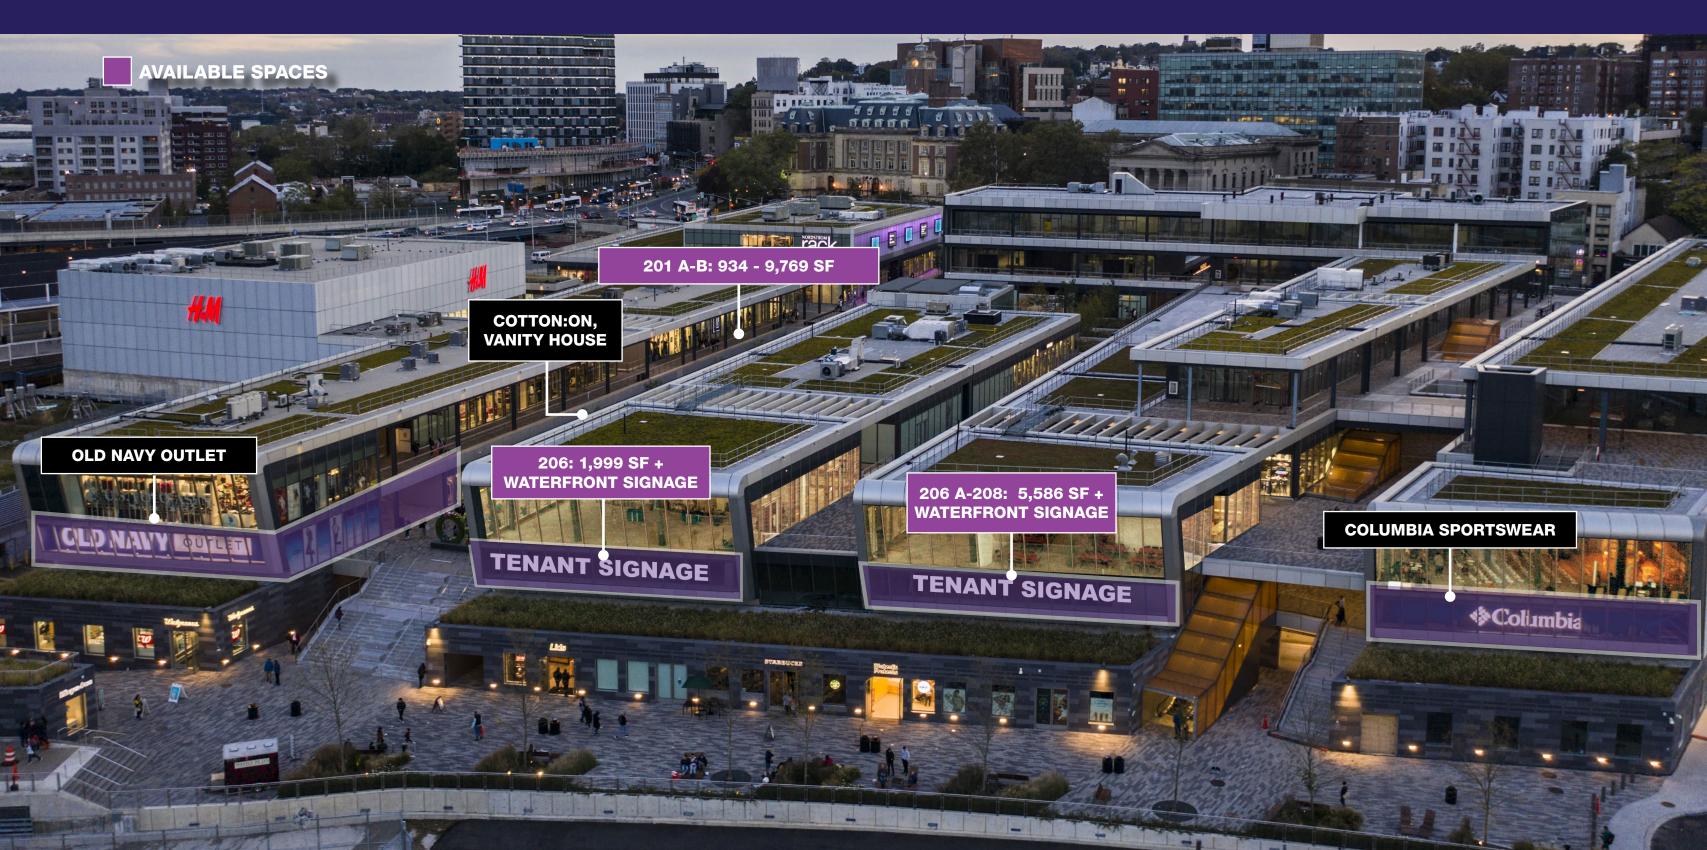

### **RETAIL LEVEL 2**

Join Old Navy Outlet, Cotton:On, Columbia Sportswear and Vanity House Designs. Direct access to parking lot and fantastic signage visible from the water.

# LEASE RETAIL PLANS LEVEL 2