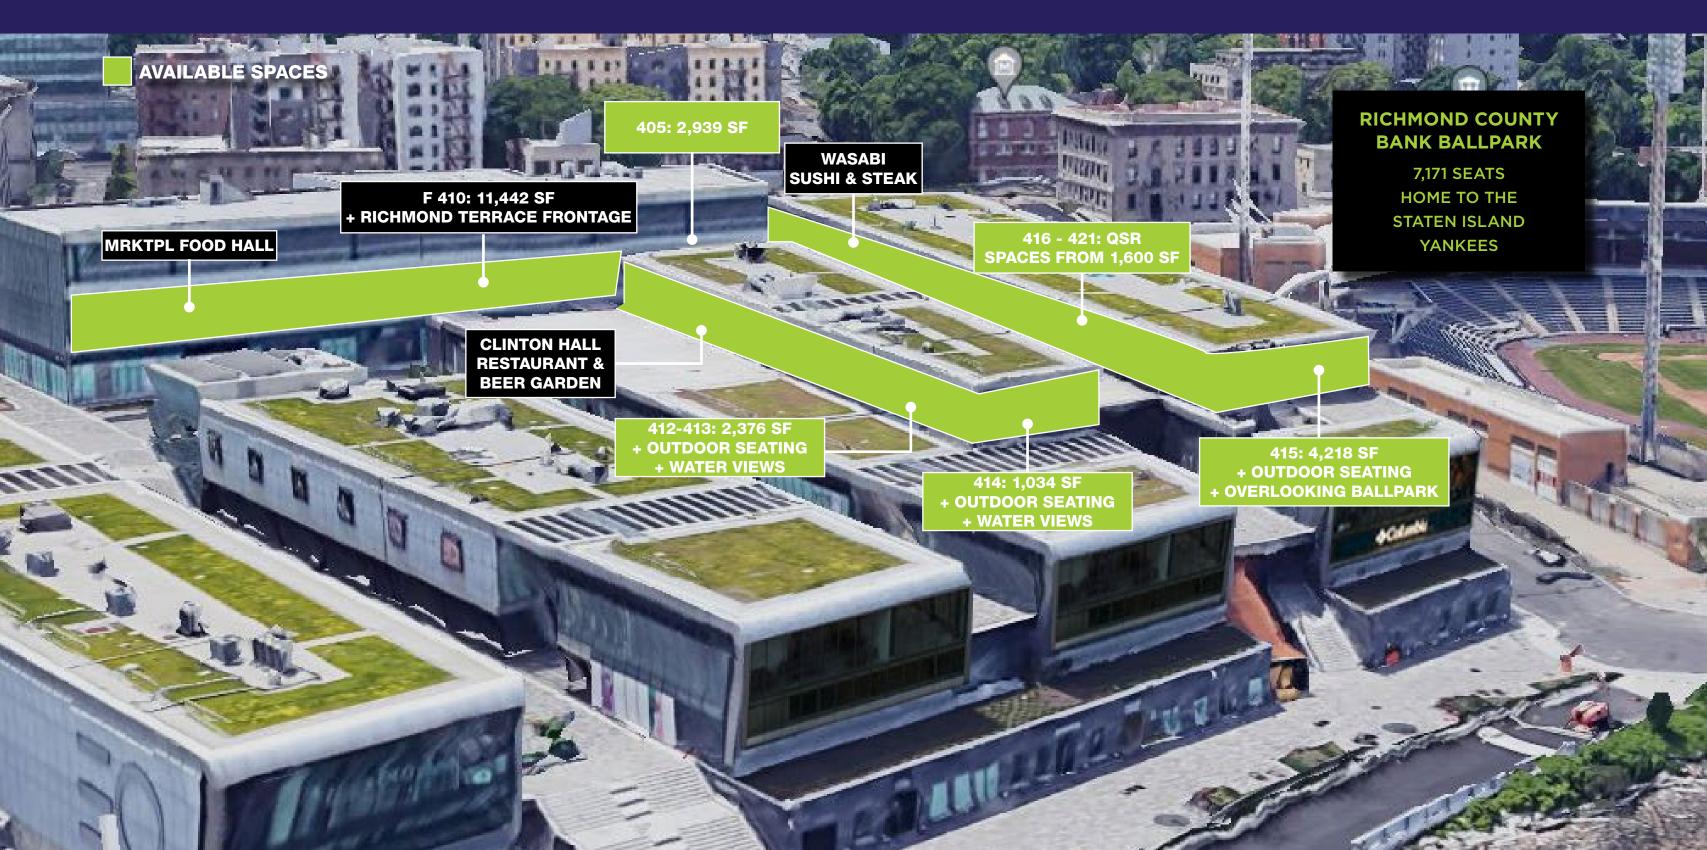

### RESTAURANT LEVEL 4

Panoramic views of the Hudson River, NY Harbor, New York City Skyline and Richmond County Bank Ballpark featuring large outdoor seating areas. Units from 1,000 SF - 11,442 SF available.

## LEASE RESTAURANT LEVEL 4

NY HARBOR WATERFRONT
VIEWS OF STATUE OF LIBERTY
AND MANHATTAN SKYLINE