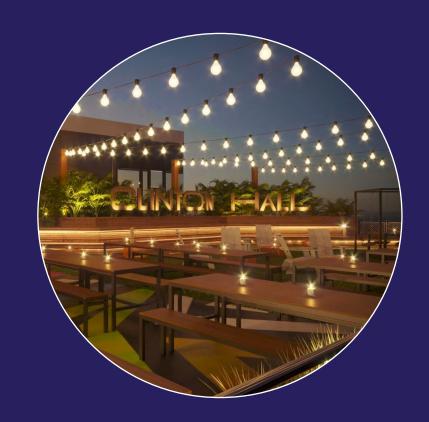

### **CLINTON HALL**Restaurant Level 4

600 seat outdoor beer garden and restaurant.