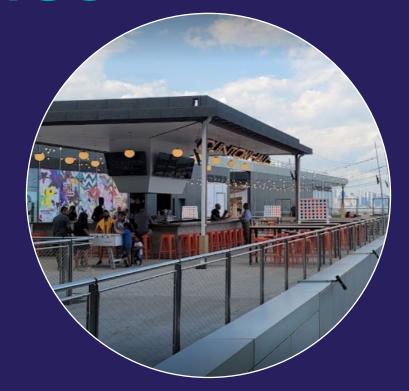

### ENTERTAINMENT LEVEL 5

22,315 SF with a street-level entrance from Richmond Terrace.