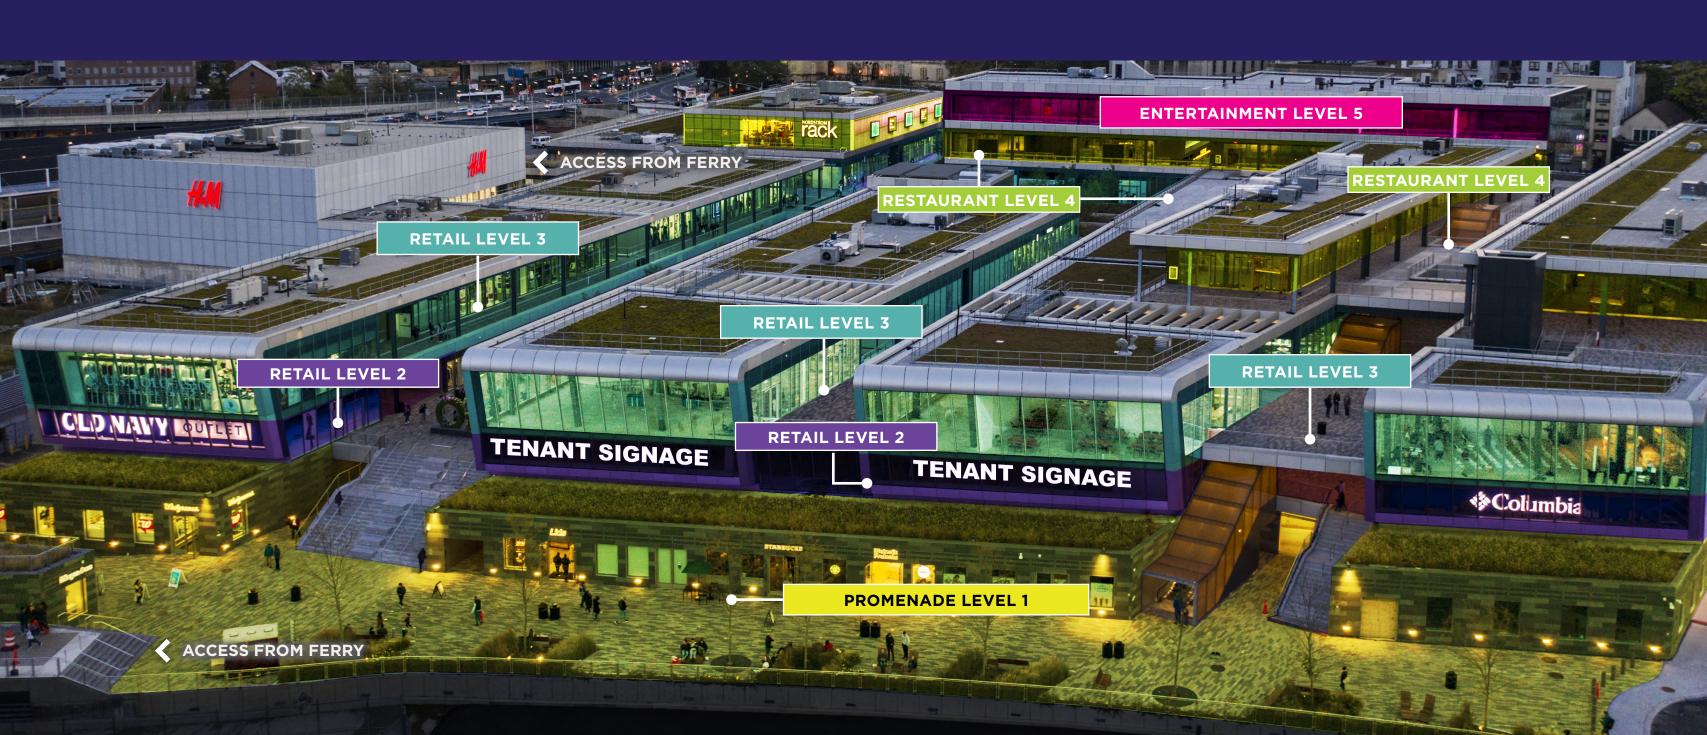

### RESTAURANT LEVEL 4

Panoramic views of the Hudson River, NY Harbor, New York City Skyline and Richmond County Bank Ballpark featuring large outdoor seating areas. Units from 1,000 SF - 11,442 SF available.

### RETAIL LEVEL 3

Street level storefronts with access from Richmond Terrace. Join Aerie, Nordstrom Rack, Shake Shack, Guess Factory Store, Nike Outlet, H&M, Gap Outlet, Banana Republic Factory Store, Levi's and more

### **RETAIL LEVEL 2**

Join Old Navy Outlet, Cotton:On, Columbia Sportswear and Vanity House Designs. Direct access to parking lot and fantastic signage visible from the water.

### PROMENADE LEVEL 1

Direct access off the ferry with a mix of quick service food and convenience. Join Walgreens, Bake Culture, Wetzels Pretzels, Starbucks, Lids and Haagan-Dazs.

### ENTERTAINMENT LEVEL 5

22,315 SF with a street-level entrance from Richmond Terrace.