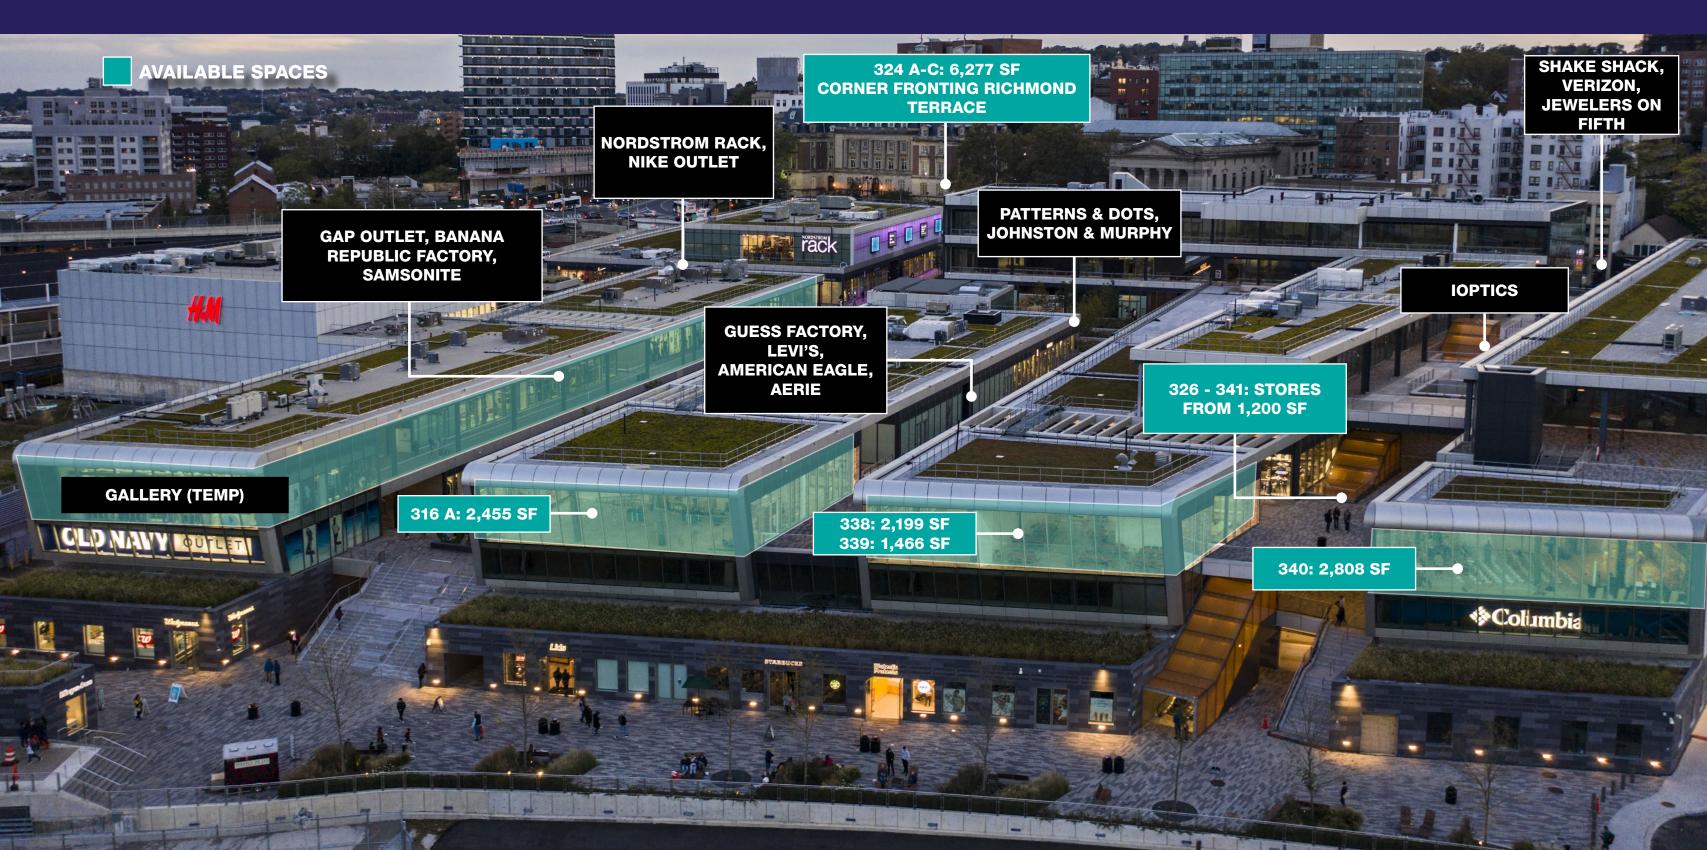

### RETAIL LEVEL 3

Street level storefronts with access from Richmond Terrace. Join Aerie, Nordstrom Rack, Shake Shack, Guess Factory Store, Nike Outlet, H&M, Gap Outlet, Banana Republic Factory Store, Levi's and more

# LEASE RETAIL PLANS LEVEL 3

NY HARBOR WATERFRONT VIEWS OF STATUE OF LIBERTY AND MANHATTAN SKYLINE