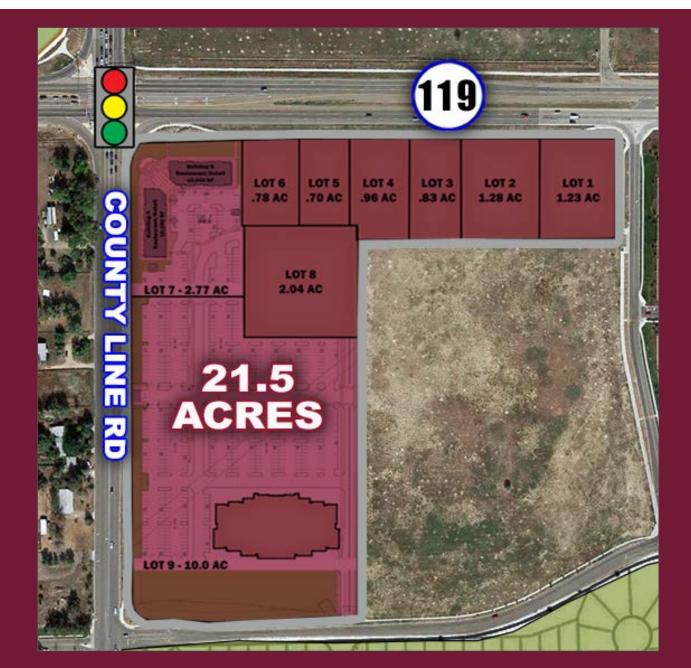

AVAILABLE

- 21.5 Acres available will subdivide
- Anchor, hospitality, medical, retail pads
  & shop space available
- Adjacent to Walmart Supercenter
- Pads front heavily-traveled Highway 119
- Proposed UC Health Longmont Hospital on northwest corner of intersection