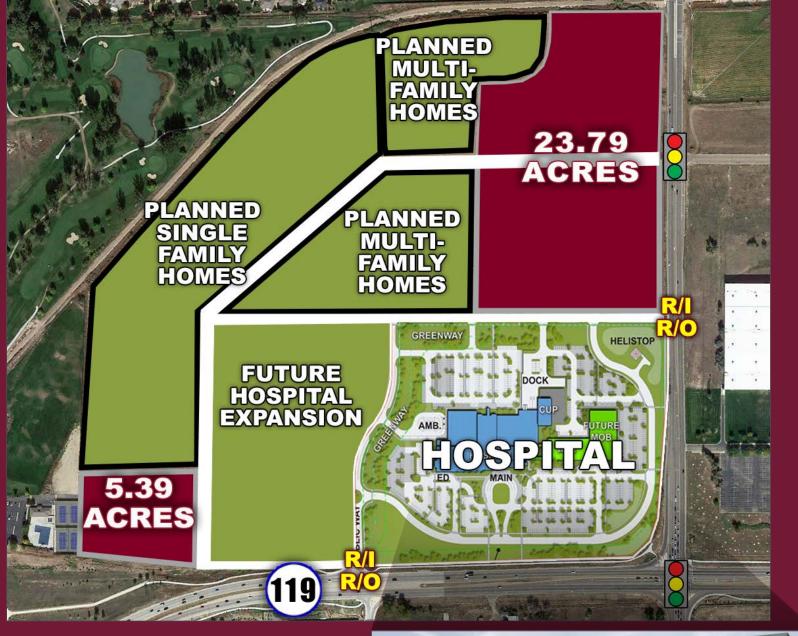

## **HOSPITAL FACTS**

- Estimated June 2015 groundbreaking; opening late 2016/early 2017
- Approximately 165,000 SF
- 48 inpatient beds
- 200 new, permanent jobs
- Intensive Care Unit, operating rooms, emergency department, advanced cardiac services, birth center, heliport
- Pursuing LEED certification