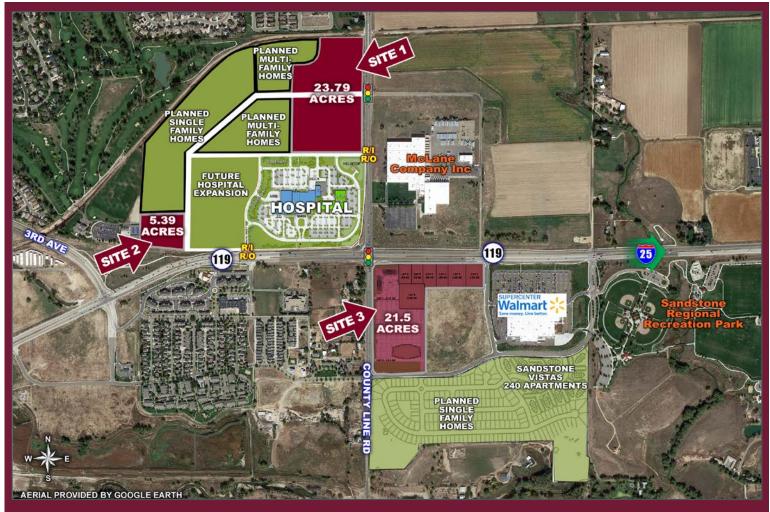

AVAILABLE

- 21.5 Acres available will subdivide
- Anchor, hospitality, medical, retail pads
  & shop space available
- Adjacent to Walmart Supercenter
- Pads front heavily-traveled Highway 119
- Proposed UC Health Longmont Hospital on northwest corner of intersection