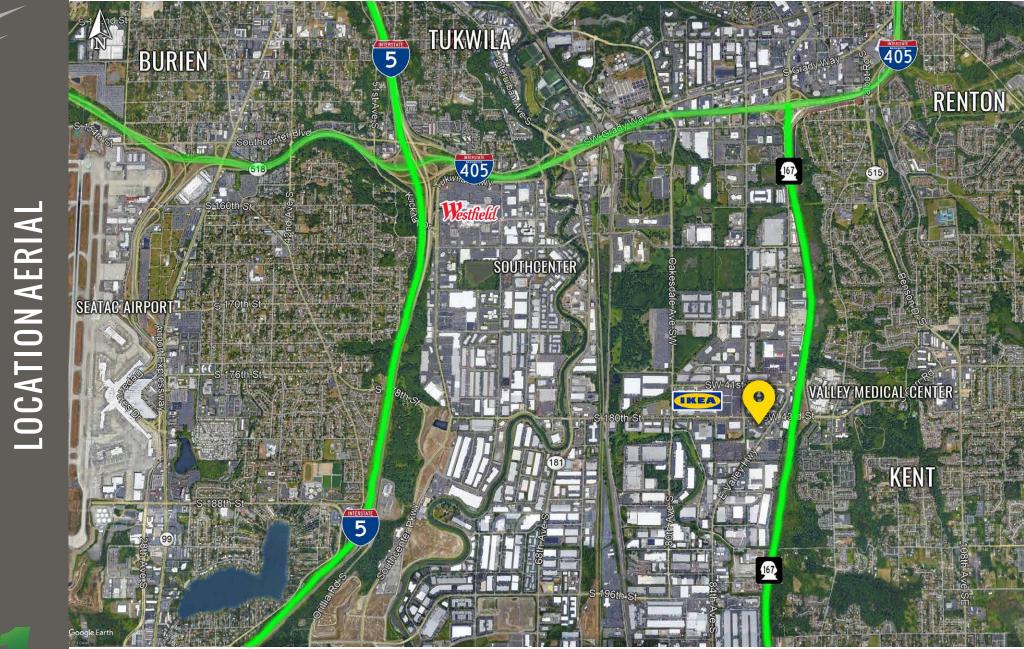

## 1,208 SF \$22.00 PSF PLUS NNN (PLEASE DO NOT DISTURB TENANT)

- Join Baja Fresh, Jack in the Box, Starbucks, Jersey Mike's, and Planet Fitness
- Close proximity to Valley Medical Center, IKEA, and Mor Furniture
- Excellent visibility, access, and parking
- Signalized access directly into center
- NNN's are \$7.50 PSF