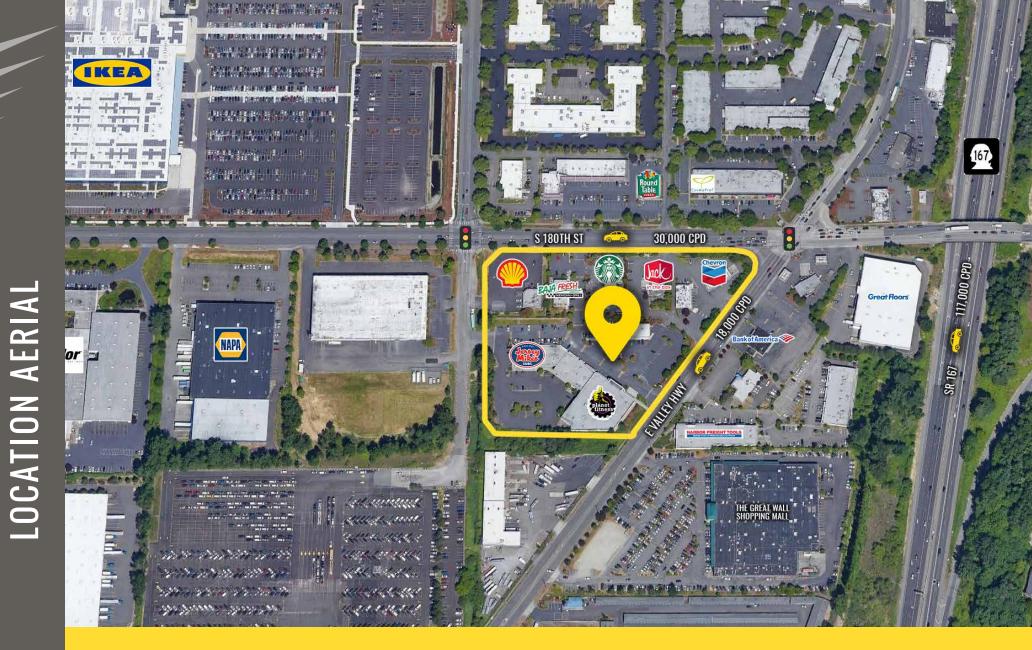

## 1,208 SF \$22.00 PSF PLUS NNN (PLEASE DO NOT DISTURB TENANT)

- Join Baja Fresh, Jack in the Box, Starbucks, Jersey Mike's, and Planet Fitness
- Close proximity to Valley Medical Center, IKEA, and Mor Furniture
- Excellent visibility, access, and parking
- Signalized access directly into center
- NNN's are \$7.50 PSF

# SITE PLAN

FIRST WESTERN PROPERTIES

18,000 CPD E Valley HWY

30,000 CPD S 180th St