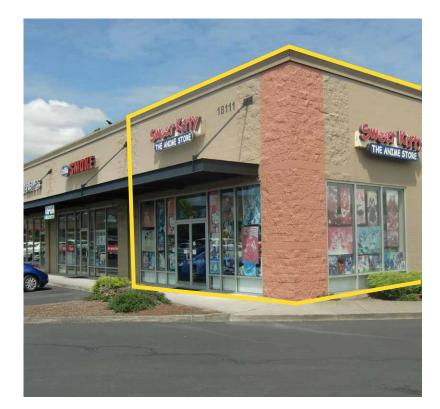

## 1,208 SF \$22.00 PSF PLUS NNN (PLEASE DO NOT DISTURB TENANT)

- Join Baja Fresh, Jack in the Box, Starbucks, Jersey Mike's, and Planet Fitness
- Close proximity to Valley Medical Center, IKEA, and Mor Furniture
- Excellent visibility, access, and parking
- Signalized access directly into center
- NNN's are \$7.50 PSF

#### S 180TH ST (SW 43RD ST) 3 THINK BANA RESH SHIIII S INTERNET 簽 ..... Q. S A LINE AND AND A LINE nnn 635 Valley Historia QUILLI P N Ø 8. planet fitness

| Suite | Tenant    | Sq. Ft. | Rate           |
|-------|-----------|---------|----------------|
| D-103 | Available | 1,208   | \$22 PSF + NNN |