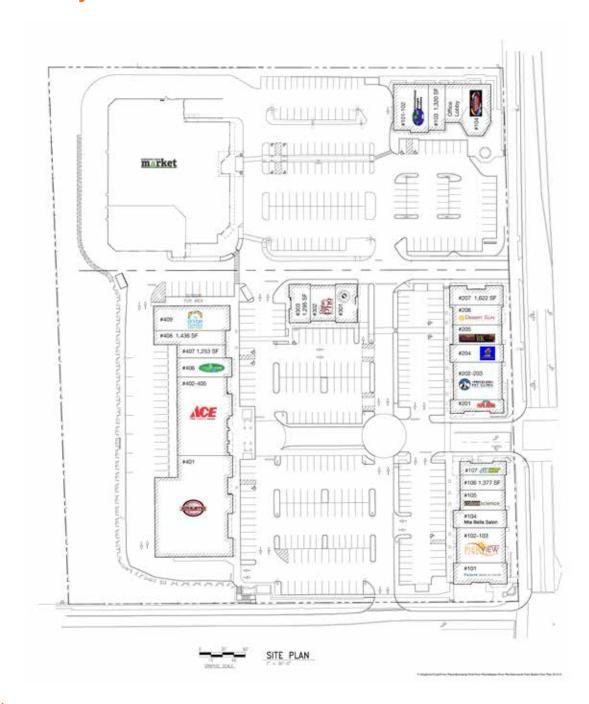

### **Grocery Anchored Shopping Center**

Great neighborhood location

653 SF to 5,650 SF available

Trade area population: 33,100

Trade area average household income: \$79,828

Please call for more information or tours

\$26.00 PSF plus \$5.50 NNN

Warm shell with TI allowance starting at \$10.00 PSF