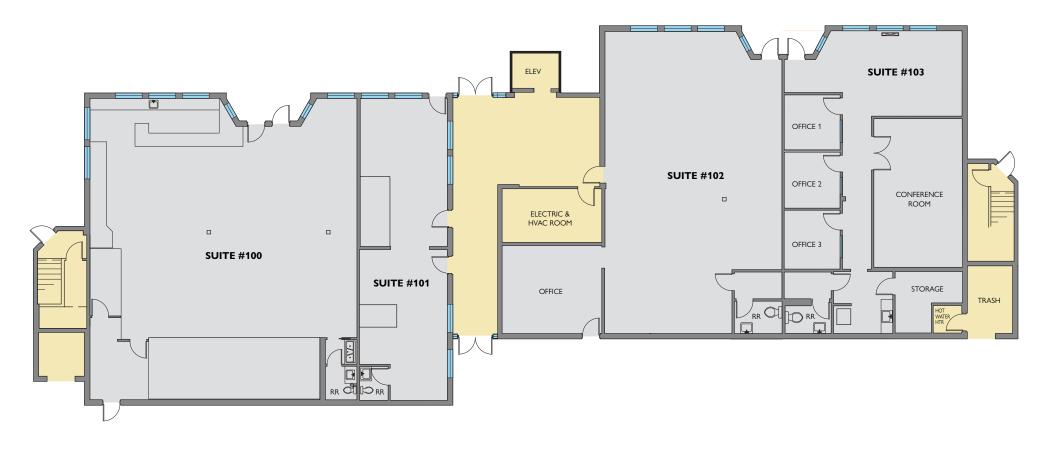

system
- · Private parking lot

#### **Location Details**

- In the heart of downtown Tualatin near Tualatin Lake at the Commons
- Across from Nyberg Rivers shopping center with New Seasons and Cabela's
- Just ½ mile from I-5
- Near Tualatin Station and Tualatin Park & Ride

# **Demographics** (within 1 mile)

- Population (2023): 14,533
- Average Household Income (2023): \$92,724
- Median Resident Age (2023): 36

Daily Traffic Count (within 1 mile)

TOTAL: 44,000

**Tricia Anderson** tricia@northrimpdx.com | 503.525.1927



#### northrimpdx.com



### **CUSTOM OFFICE AND RETAIL IN TUALATIN**

Diamond Peak Plaza 8101 SW Nyberg Street, Tualatin OR 97062

## **Tricia Anderson**

tricia@northrimpdx.com | 503.525.1927



# **FOR LEASE**

#### northrimpdx.com

### **FLOOR PLAN**

# 1st Floor





#### **CUSTOM OFFICE AND RETAIL IN TUALATIN**

Diamond Peak Plaza 8101 SW Nyberg Street, Tualatin OR 97062

## **Tricia Anderson**

tricia@northrimpdx.com | 503.525.1927



# **FOR LEASE**

#### northrimpdx.com

#### **FLOOR PLAN**

# 2nd Floor



#### **CUSTOM OFFICE AND RETAIL IN TUALATIN**

Diamond Peak Plaza 8101 SW Nyberg Street, Tualatin OR 97062

## **Tricia Anderson**

tricia@northrimpdx.com | 503.525.1927



# **FOR LEASE**

#### northrimpdx.com



#### **CUSTOM OFFICE AND RETAIL IN TUALATIN**

Diamond Peak Plaza 8101 SW Nyberg Street, Tualatin OR 97062

## **Tricia Anderson**

tricia@northrimpdx.com | 503.525.1927



# **FOR LEASE**

#### northrimpdx.com