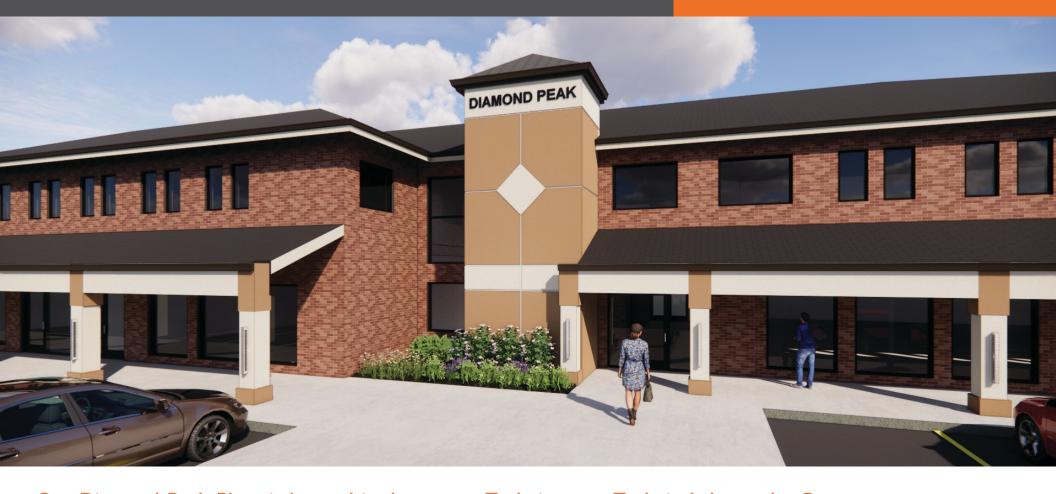

# **CUSTOM OFFICE & RETAIL IN TUALATIN**

Diamond Peak Plaza 8101 SW Nyberg Street, Tualatin Oregon 97062

# **FOR LEASE**

Our Diamond Peak Plaza is located in downtown Tualatin, near Tualatin Lake at the Commons. This two-level retail and office building will feature a new ADA elevator and secure entry access system with storefront doors. Interior upgrades will include Green Certified products and modern finishes to enhance the building's overall aesthetic. Access to the property is simple, as it sits just ½ mile from I-5 and there is large parking lot with three separate entrances. There is access to Tualatin Park & Ride and Tualatin Station nearby and the location is highly walkable and bikeable.