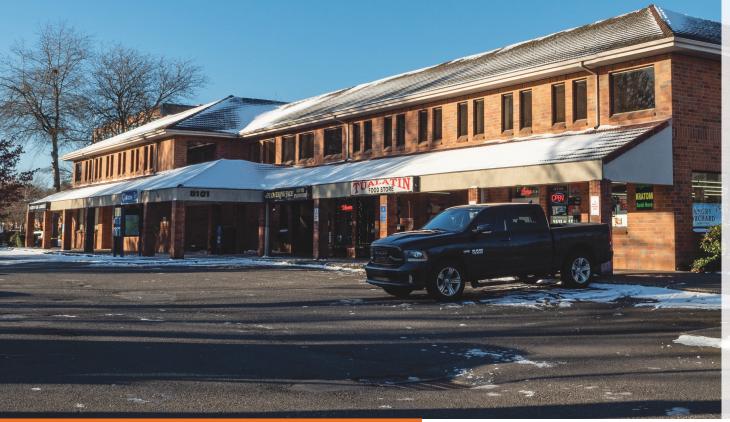

#### **CUSTOM OFFICE AND RETAIL IN TUALATIN**

**Diamond Peak Plaza** 8101 SW Nyberg Street, Tualatin OR 97062

# **Property Details**

- · Ground-floor retail spaces
- Upper-level custom offices
- Approximately 17,000 sq. ft. building with spaces ranging from 300 to 2,700 sq. ft.
- ADA Accessible with elevator service
- · High efficiency heating and cooling
- Green Certified finishes
- Secure access system
- · Private parking lot

#### **Location Details**

- In the heart of downtown Tualatin near Tualatin Lake at the Commons
- Across from Nyberg Rivers shopping center with New Seasons and Cabela's
- Just ½ mile from I-5
- Near Tualatin Station and Tualatin Park & Ride