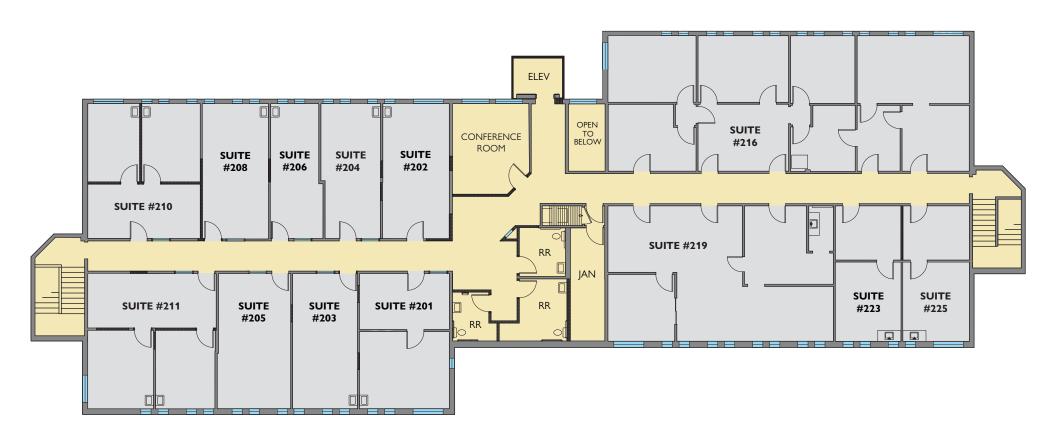

and Tualatin Park & Ride

# **Demographics** (within 1 mile)

- Population (2023): 14,533
- Average Household Income (2023): \$92,724
- Median Resident Age (2023): 36

Daily Traffic Count (within 1 mile)

TOTAL: 44,000

**Tricia Anderson** tricia@northrimpdx.com | 503.525.1927



#### northrimpdx.com



### **CUSTOM OFFICE AND RETAIL IN TUALATIN**

Diamond Peak Plaza 8101 SW Nyberg Street, Tualatin OR 97062

## **Tricia Anderson**

tricia@northrimpdx.com | 503.525.1927



# **FOR LEASE**

#### northrimpdx.com

### **FLOOR PLAN**

# 1st Floor





#### **CUSTOM OFFICE AND RETAIL IN TUALATIN**

Diamond Peak Plaza 8101 SW Nyberg Street, Tualatin OR 97062

## **Tricia Anderson**

tricia@northrimpdx.com | 503.525.1927



# **FOR LEASE**

#### northrimpdx.com

#### **FLOOR PLAN**

# 2nd Floor



#### **CUSTOM OFFICE AND RETAIL IN TUALATIN**

Diamond Peak Plaza 8101 SW Nyberg Street, Tualatin OR 97062

## **Tricia Anderson**

tricia@northrimpdx.com | 503.525.1927



# **FOR LEASE**

#### northrimpdx.com



#### **CUSTOM OFFICE AND RETAIL IN TUALATIN**

Diamond Peak Plaza 8101 SW Nyberg Street, Tualatin OR 97062

## **Tricia Anderson**

tricia@northrimpdx.com | 503.525.1927



# **FOR LEASE**

#### northrimpdx.com