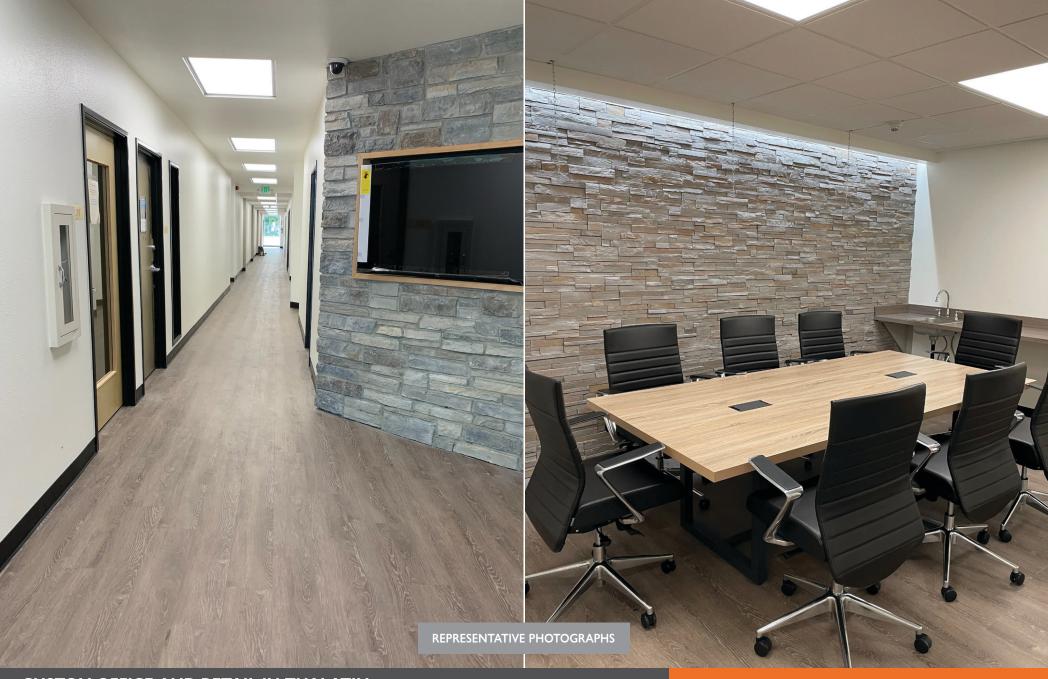

# **Property Details**

- · Ground-floor retail spaces
- Upper-level custom offices
- Approximately 17,000 sq. ft. building with spaces ranging from 300 to 2,700 sq. ft.
- ADA Accessible with elevator service
- · High efficiency heating and cooling
- Green Certified finishes
- Secure access system
- · Private parking lot