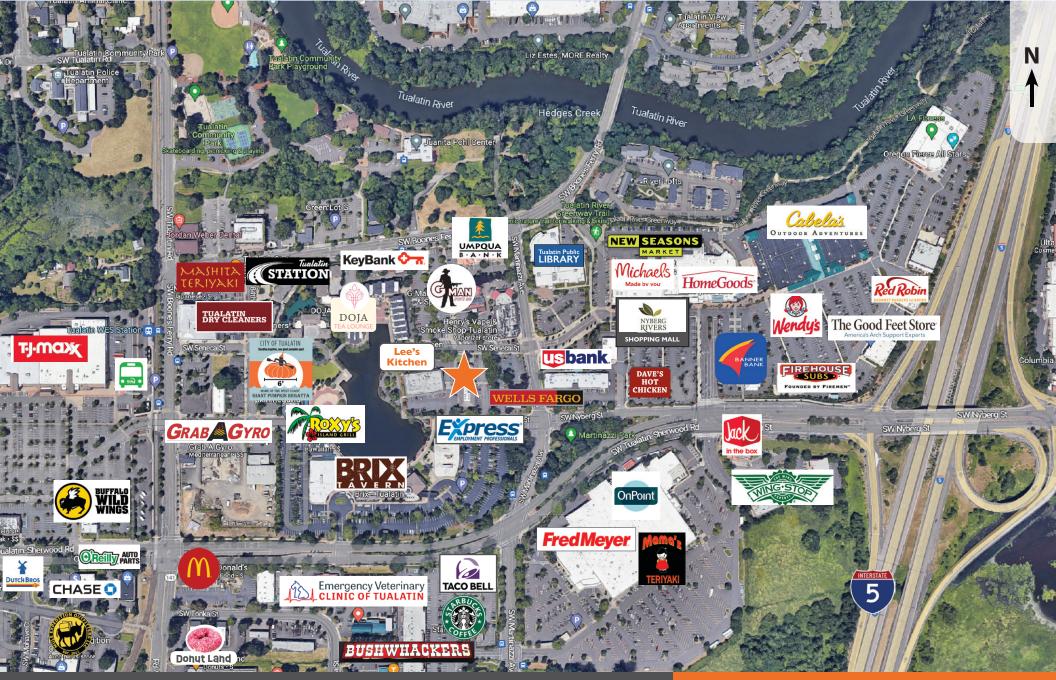

#### **Location Details**

- In the heart of downtown Tualatin near Tualatin Lake at the Commons
- Across from Nyberg Rivers shopping center with New Seasons and Cabela's
- Just ½ mile from I-5
- Near Tualatin Station and Tualatin Park & Ride

#### **CUSTOM OFFICE AND RETAIL IN TUALATIN**

Diamond Peak Plaza 8101 SW Nyberg Street, Tualatin OR 97062

## **Tricia Anderson**

tricia@northrimpdx.com | 503.525.1927

# **FOR LEASE**

#### northrimpdx.com