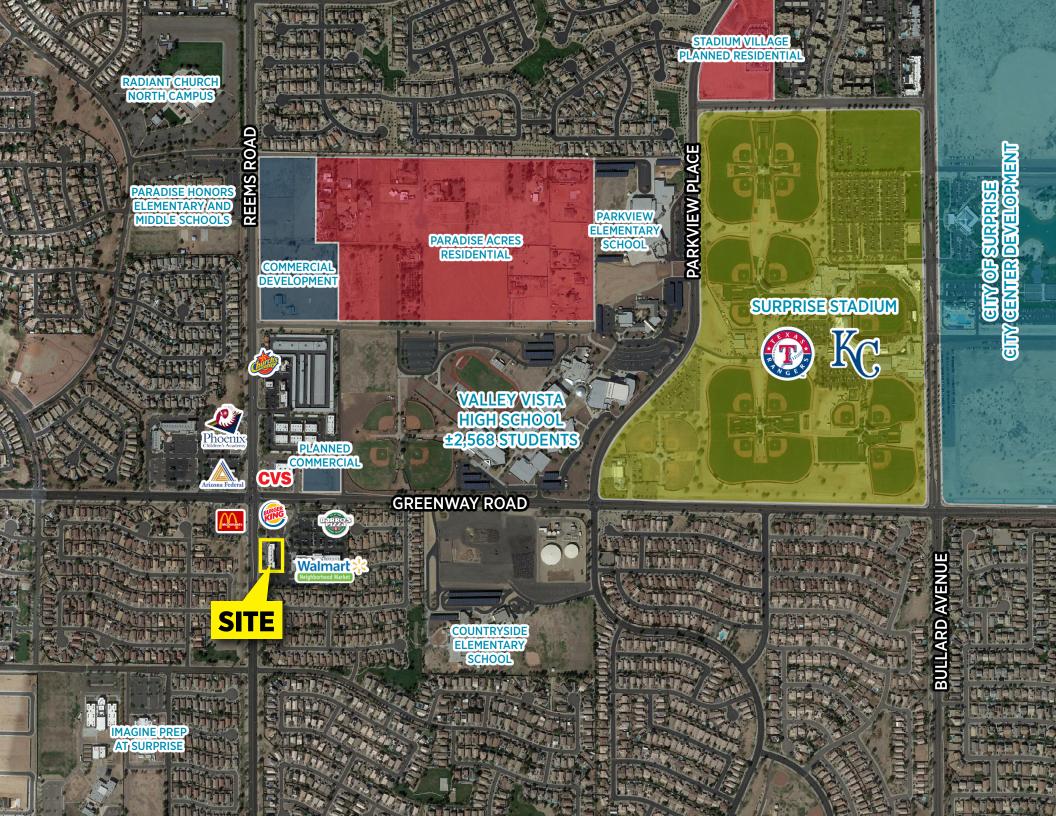

## GREENWAY MARKETPLACE

15261 North Reems Road | Surprise, Arizona

For more information, please contact:

**Chris Hollenbeck** 

Executive Director +1 602 224 4475 chris.hollenbeck@cushwake.com **Shane Carter** 

Senior Associate +1 602 224 4442

shane.carter@cushwake.com

2555 E. Camelback Rd, Suite 400 Phoenix, Arizona 85016 ph: +1 602 954 9000 fx: +1 602 253 0528

cushmanwakefield.com





## Site Plan



For more information, please contact:

Chris Hollenbeck
Executive Director
+1 602 224 4475
chris.hollenbeck@cushwake.com

Shane Carter
Senior Associate
+1 602 224 4442
shane.carter@cushwake.com

2555 E. Camelback Rd, Suite 400 Phoenix, Arizona 85016 ph: +1 602 954 9000 fx: +1 602 253 0528







## GREENWAY MARKETPLACE

15261 North Reems Road | Surprise, Arizona





## **Property Data**

| Address:          | 15261 N. Reems Road<br>Surprise, AZ 85374                                                                                                    |                             |                                 |  |
|-------------------|----------------------------------------------------------------------------------------------------------------------------------------------|-----------------------------|---------------------------------|--|
| Property Size:    | ±8,453 SF                                                                                                                                    |                             |                                 |  |
| Land