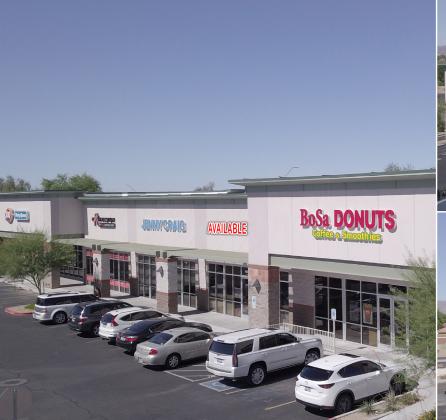

## GREENWAY MARKETPLACE

15261 North Reems Road | Surprise, Arizona

## **Property Data**

| Address:          | 15261 N. Reems Road<br>Surprise, AZ 85374                                                                                                    |                             |                                 |  |
|-------------------|----------------------------------------------------------------------------------------------------------------------------------------------|-----------------------------|---------------------------------|--|
| Property Size:    | ±8,453 SF                                                                                                                                    |                             |                                 |  |
| Land Size:        | ±1.52 Acres                                                                                                                                  |                             |                                 |  |
| Availability:     | ±1,634 SF                                                                                                                                    |                             |                                 |  |
| Pricing:          | Please Call                                                                                                                                  |                             |                                 |  |
| Zoning:           | PAD, City of Surprise                                                                                                                        |                             |                                 |  |
| Demographics: *   | <b>Total Popul</b><br>1 mile<br>17,135                                                                                                       | ation<br>3 miles<br>103,708 | 5 miles<br>188,394              |  |
|                   | Average Ho<br>1 mile<br>\$77,789                                                                                                             | 3 miles<br>\$80,797         | <b>e</b><br>5 miles<br>\$76,668 |  |
| Traffic Counts: * | North of Reems Road: 17,245 VPD<br>South of Reems Road: 19,498 VPD<br>East of Greenway Road: 18,689 VPD<br>West of Greenway Road: 18,641 VPD |                             |                                 |  |