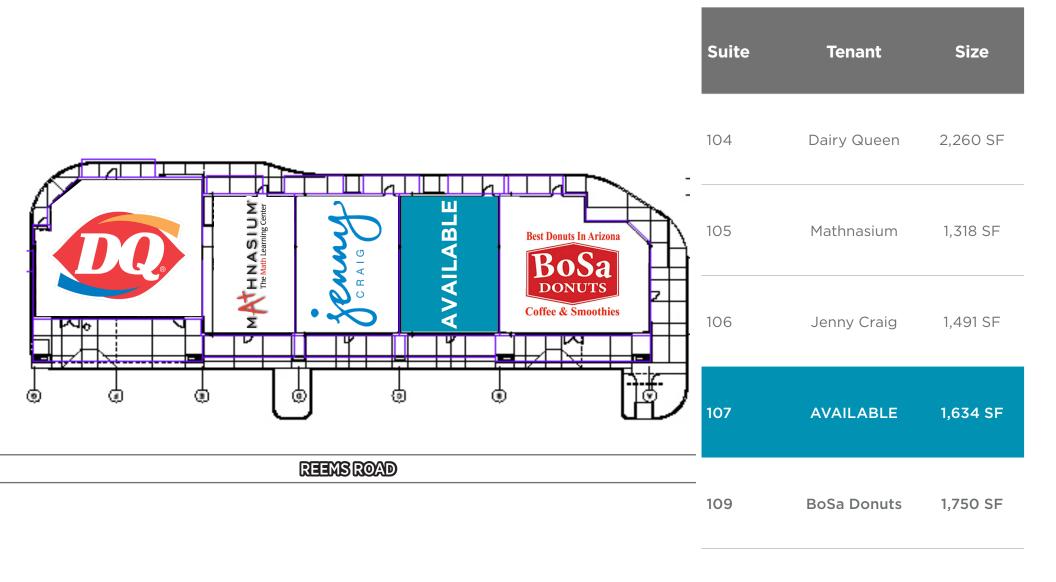

## Site Plan

For more information, please contact:

Chris Hollenbeck
Executive Director
+1 602 224 4475
chris.hollenbeck@cushwake.com

Shane Carter
Senior Associate
+1 602 224 4442
shane.carter@cushwake.com

## **Property Data**

| Address:          | 15261 N. Reems Road<br>Surprise, AZ 85374                                                                                                    |                             |                                 |  |
|-------------------|----------------------------------------------------------------------------------------------------------------------------------------------|-----------------------------|---------------------------------|--|
| Property Size:    | ±8,453 SF                                                                                                                                    |                             |                                 |  |
| Land Size:        | ±1.52 Acres                                                                                                                                  |                             |                                 |  |
| Availability:     | ±1,634 SF                                                                                                                                    |                             |                                 |  |
| Pricing:          | Please Call                                                                                                                                  |                             |                                 |  |
| Zoning:           | PAD, City of Surprise                                                                                                                        |                             |                                 |  |
| Demographics: *   | <b>Total Popul</b><br>1 mile<br>17,135                                                                                                       | ation<br>3 miles<br>103,708 | 5 miles<br>188,394              |  |
|                   | Average Ho<br>1 mile<br>\$77,789                                                                                                             | 3 miles<br>\$80,797         | <b>e</b><br>5 miles<br>\$76,668 |  |
| Traffic Counts: * | North of Reems Road: 17,245 VPD<br>South of Reems Road: 19,498 VPD<br>East of Greenway Road: 18,689 VPD<br>West of Greenway Road: 18,641 VPD |                             |                                 |  |