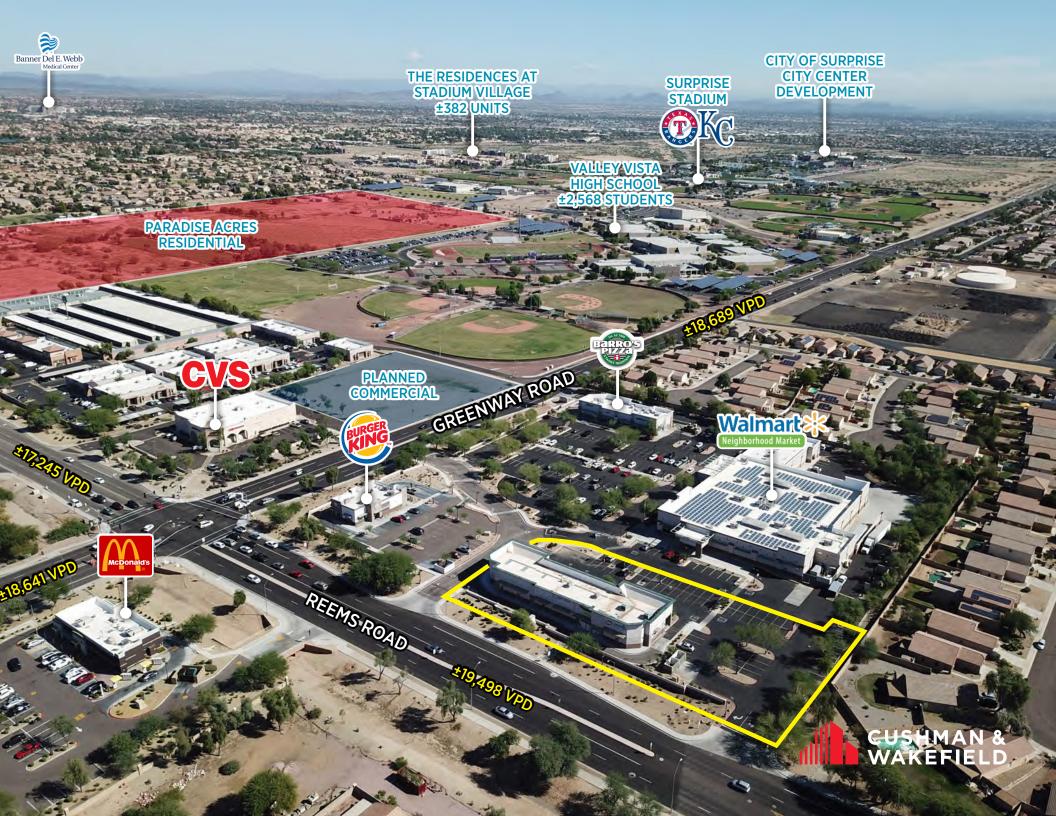

## **Property Data**

| Address:          | 15261 N. Reems Road<br>Surprise, AZ 85374                                                                                                    |                             |                                 |  |
|-------------------|----------------------------------------------------------------------------------------------------------------------------------------------|-----------------------------|---------------------------------|--|
| Property Size:    | ±8,453 SF                                                                                                                                    |                             |                                 |  |
| Land Size:        | ±1.52 Acres                                                                                                                                  |                             |                                 |  |
| Availability:     | ±1,634 SF                                                                                                                                    |                             |                                 |  |
| Pricing:          | Please Call                                                                                                                                  |                             |                                 |  |
| Zoning:           | PAD, City of Surprise                                                                                                                        |                             |                                 |  |
| Demographics: *   | <b>Total Popul</b><br>1 mile<br>17,135                                                                                                       | ation<br>3 miles<br>103,708 | 5 miles<br>188,394              |  |
|                   | Average Ho<br>1 mile<br>\$77,789                                                                                                             | 3 miles<br>\$80,797         | <b>e</b><br>5 miles<br>\$76,668 |  |
| Traffic Counts: * | North of Reems Road: 17,245 VPD<br>South of Reems Road: 19,498 VPD<br>East of Greenway Road: 18,689 VPD<br>West of Greenway Road: 18,641 VPD |                             |                                 |  |