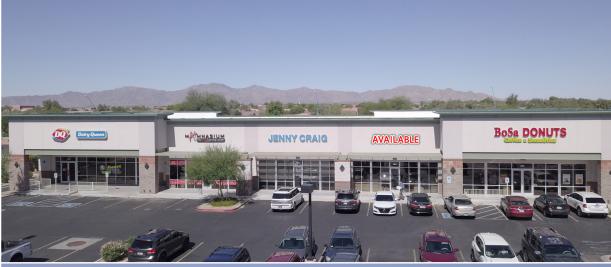

## Site Plan

For more information, please contact:

Chris Hollenbeck
Executive Director
+1 602 224 4475
chris.hollenbeck@cushwake.com

Shane Carter
Senior Associate
+1 602 224 4442
shane.carter@cushwake.com

## **Property Data**

| Address:          | 15261 N. Reems Road<br>Surprise, AZ 85374                                                                                                    |                             |                                 |  |
|-------------------|----------------------------------------------------------------------------------------------------------------------------------------------|-----------------------------|---------------------------------|--|
| Property Size:    | ±8,453 SF                                                                                                                                    |                             |                                 |  |
| Land Size:        | ±1.52 Acres                                                                                                                                  |                             |                                 |  |
| Availability:     | ±1,634 SF                                                                                                                                    |                             |                                 |  |
| Pricing:          | Please Call                                                                                                                                  |                             |                                 |  |
| Zoning:           | PAD, City of Surprise                                                                                                                        |                             |                                 |  |
| Demographics: *   | <b>Total Popul</b><br>1 mile<br>17,135                                                                                                       | ation<br>3 miles<br>103,708 | 5 miles<br>188,394              |  |
|                   | Average Ho<br>1 mile<br>\$77,789                                                                                                             | 3 miles<br>\$80,797         | <b>e</b><br>5 miles<br>\$76,668 |  |
| Traffic Counts: * | North of Reems Road: 17,245 VPD<br>South of Reems Road: 19,498 VPD<br>East of Greenway Road: 18,689 VPD<br>West of Greenway Road: 18,641 VPD |                             |                                 |  |