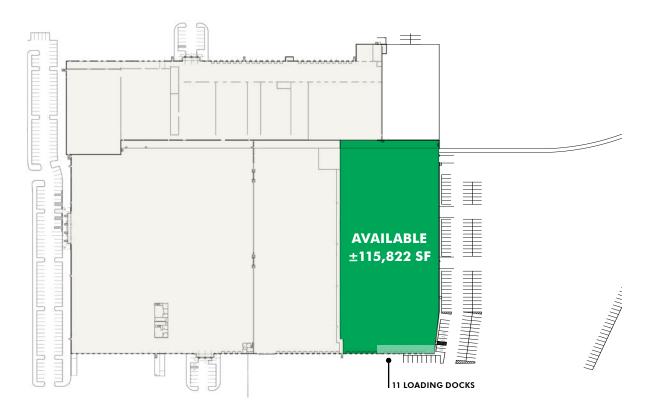

## **SITE PLAN**

- + **Loading:** 11 tailboard-level docks within available space and six drive-in doors
- + HVAC: Heat is provided by gas-fired blowers
- + **Sprinkler:** Full wet-sprinkler system (ESFR)
- + Electric: 5,000 Amp, 477 Volt service
- + Utilities:
  - **Electricity:** Mass Electric Co.
  - Gas: Boston Gas
  - Water/Sewer: Town of Billerica
- + Rail Service: The B&M line
- + **Parking:** The site has extensive trailer and car parking
- + **Economic Opportunity Zone:** The property is eligible for Economic Development Incentive Program & Investment Tax Credit