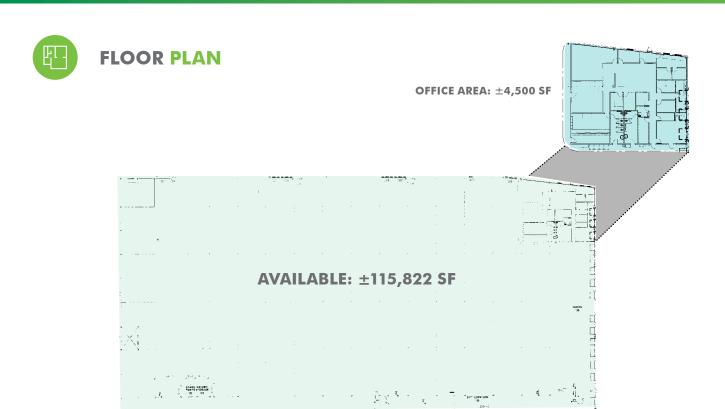

#### **BUILDING SPECIFICATIONS**

- + **Use:** Warehouse and distribution
- + Stories: One
- + Building Size: 612,685 SF
- + Available SF: ±115,822 SF
  - Warehouse: ±111,322 SF
  - **Office:** ±4,500 SF
- + Year Built/Renovated: 1972/1982, 2007
- + **Site Size:** Approximately 62 acres
- + **Construction:** Steel-frame structure with precast-concrete panels
- + **Roof:** Ballasted rubber-membrane roof (2003)
- + Clear Height: 30'
- + **Bay Size:** 32' x 40' and 30' x 50'