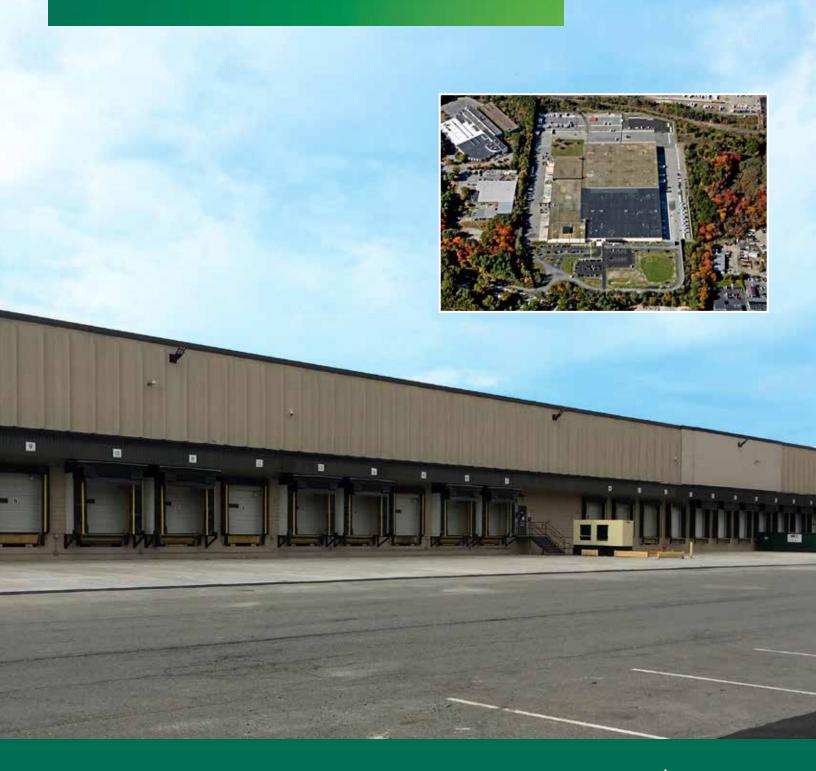

# **WAREHOUSE SPACE** ±115,822 SF

BILLERICA COMMERCE CENTER, 90 SALEM ROAD North Billerica, MA

### **PROPERTY OVERVIEW**

Billerica Commerce Center at 90 Salem Road is a first class distribution center consisting of 612,685 SF of warehouse space situated on 62 acres. Recent improvements include new entrance features for tenant spaces, new driveways and parking areas, new landscaping, façade improvements and new overhead dock doors.

Located northwest of Boston, the property is approximately three miles from the intersection of Route 3 and Interstate 495. The facility has warehouse clear heights of 30-38', 11 loading docks, six drive-in doors with levelers and rail service, all on a 62-acre site that can accommodate significant trailer and car parking.