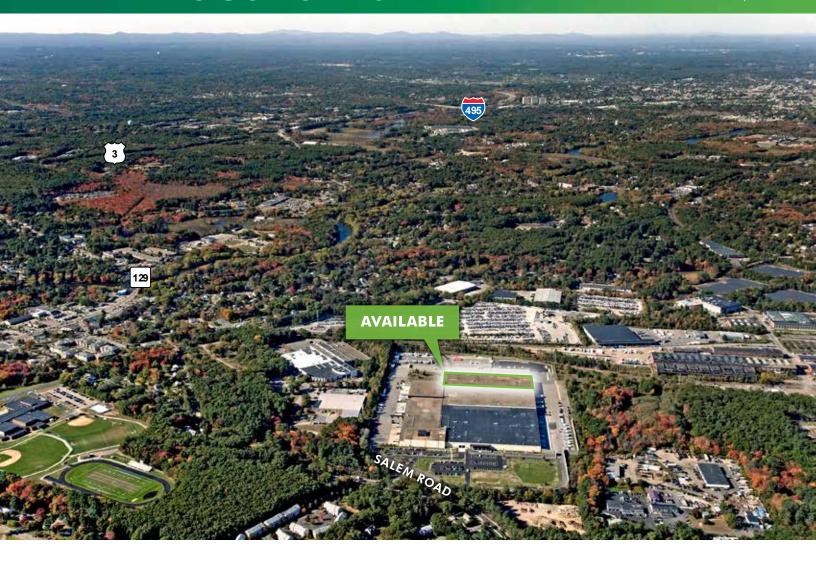

Located northwest of Boston, the property is approximately three miles from the intersection of Route 3 and Interstate 495. The facility has warehouse clear heights of 30-38', 11 loading docks, six drive-in doors with levelers and rail service, all on a 62-acre site that can accommodate significant trailer and car parking.

North Billerica, MA