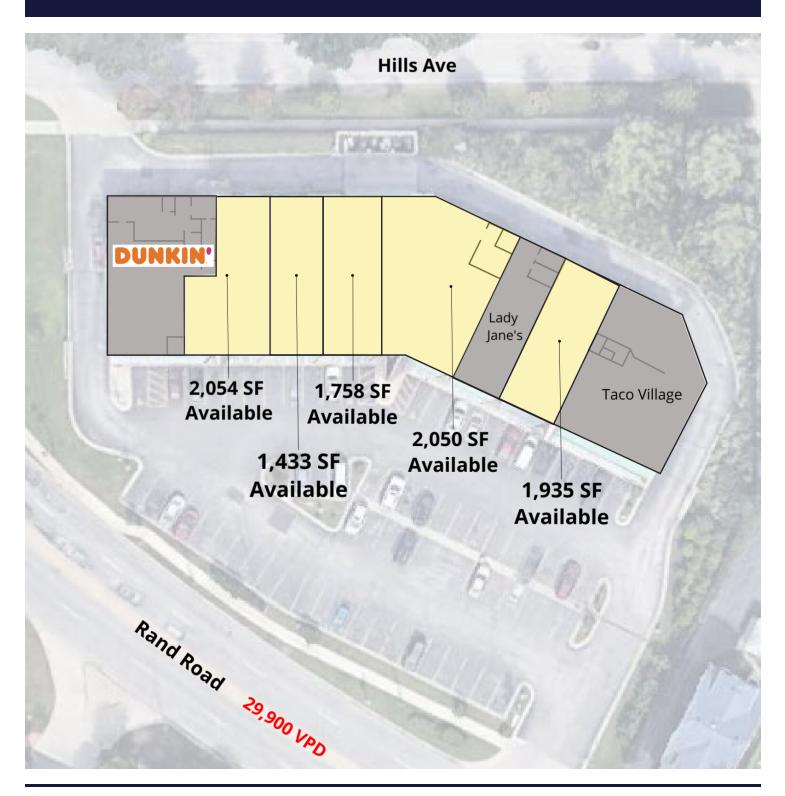

# Rand River Center

1552-1590 Rand Road, Des Plaines, IL | 60016

### For Lease Retail Property

- Available spaces: ±1,433 SF, ±1,758 SF, ±1,935 SF, ±2,050 SF, and ±2,054 SF
- Great strip center located at the high trafficked intersection of Rand & River
- Center is anchored by Dunkin Donuts and Lady Jane's Men's Hair Salon with additional retail surrounding the center
- Excellent signage potential with plenty of parking