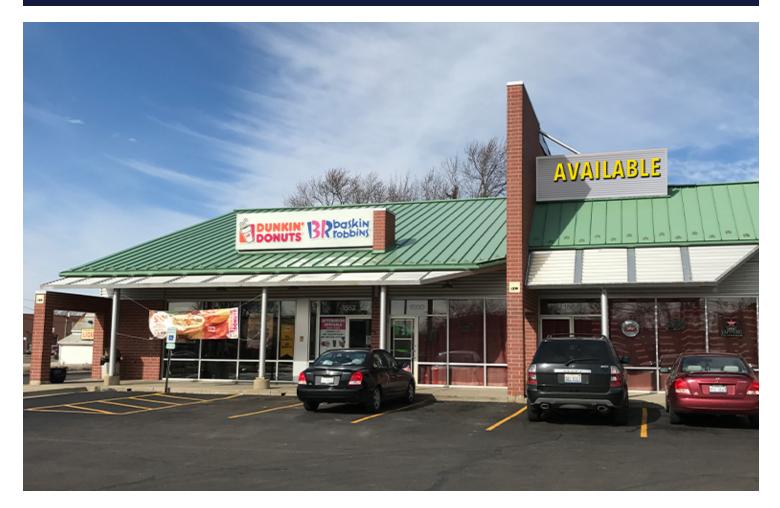

# Rand River Center

1552-1590 Rand Road, Des Plaines, IL | 60016

### For Lease Retail Property

- Available spaces: ±1,433 SF, ±1,758 SF, ±1,935 SF, ±2,050 SF, and ±2,054 SF
- Great strip center located at the high trafficked intersection of Rand & River
- Center is anchored by Dunkin Donuts and Lady Jane's Men's Hair Salon with additional retail surrounding the center
- Excellent signage potential with plenty of parking