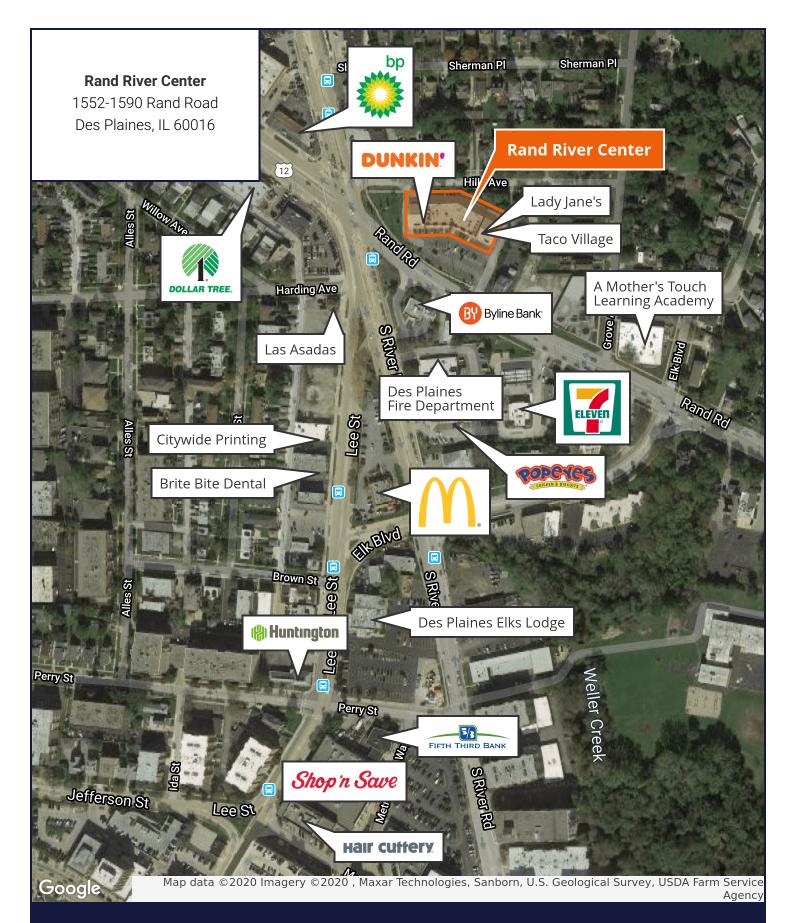

# Rand River Center

1552-1590 Rand Road, Des Plaines, IL | 60016

### For Lease Retail Property

- Available spaces: ±1,433 SF, ±1,758 SF, ±1,935 SF, ±2,050 SF, and ±2,054 SF
- Great strip center located at the high trafficked intersection of Rand & River
- Center is anchored by Dunkin Donuts and Lady Jane's Men's Hair Salon with additional retail surrounding the center
- Excellent signage potential with plenty of parking